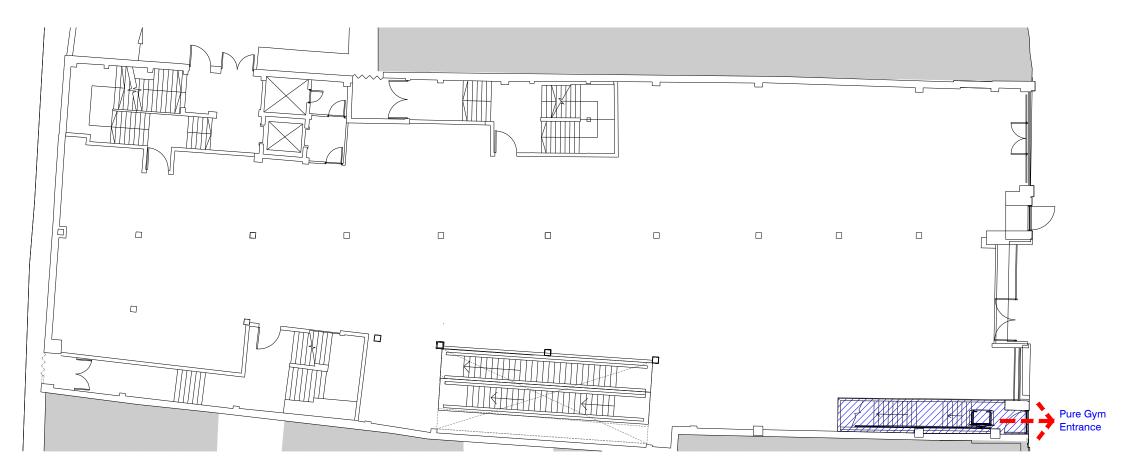

## **GROUND FLOOR PLAN**

SECOND FLOOR PLAN

| Е      | 19.07.16 | DRAWING AMENDED TO SHOW AS BUILT FOLLOWING SITE VISIT 18.07.16                                                                                                                                                                                                                                                                                      | CM | GL |
|--------|----------|-----------------------------------------------------------------------------------------------------------------------------------------------------------------------------------------------------------------------------------------------------------------------------------------------------------------------------------------------------|----|----|
| D      | 04.07.16 | COLUMN SIZES UPDATED FOLLOWING SITE MEETING; ACCESS INTO MALE SHOWERS RE-LOCATED TO ACCOMMODATE EXISTING COLUMN; DDA REF POINTS NOTED.                                                                                                                                                                                                              | СМ | GL |
| С      | 23.06.16 | DRAWING UPDATED IN LINE WITH LATEST GA 2-201D.                                                                                                                                                                                                                                                                                                      | CM | GL |
| В      | 31.05.16 | DRAWING UPDATED IN LINE WITH LATEST GA 2-201C.                                                                                                                                                                                                                                                                                                      | SB | GL |
| A      | 28.04.16 | FIRST FLOR SPIN AREA EXTENDED TO TAKE INTO ACCOUNT VOID ABOVE. LOBBY, OFFICE AND SERVER ADJUSTED IN LINE WITH AS BUILT. BASE PLAN FIRE ESCAPE CONFIGURATIONS UPDATED IN LINE WITH EXISTING SITE. LIFT LOCATION ADJUSTED IN LINE WITH EASTWOOD'S REPORT. TITLE BLOCK UPDATED IN LINE WITH MHA RE-BRAND. JOB NUMBER UPDATED FROM 1PG01 658 TO 1PC140. | СМ | GL |
|        |          | 1PG01 658 TO 1PG140.                                                                                                                                                                                                                                                                                                                                | CM | GL |
| CLIENT |          |                                                                                                                                                                                                                                                                                                                                                     |    |    |

## PROJECT TITLE 90-100 Market Street, Manchester DRAWING TITLE FIRE Evacuation Plan Ground and First Floor DRAWING PURPOSE FOR CONSTRUCTION DRAWN/CHECKED CM/GL JOB NO 1 PG 140 DRAWING NORAWING NO 2-600 51 Barton Arcade t +44 (0)161 834 1018