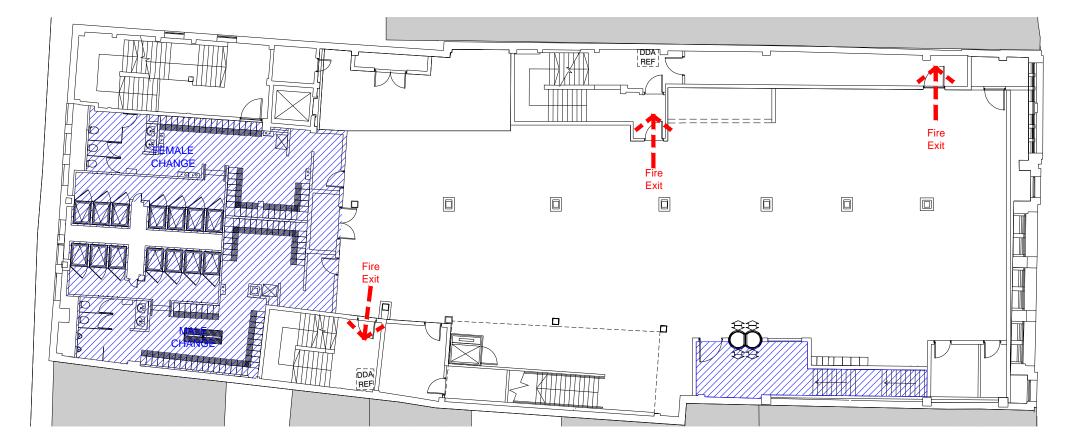

## **GROUND FLOOR PLAN**

SECOND FLOOR PLAN

| Е      | 19.07.16 | DRAWING AMENDED TO SHOW AS BUILT FOLLOWING SITE VISIT 18.07.16                                                                                                                                                                                                                                                                                      | CM | GL |
|--------|----------|-----------------------------------------------------------------------------------------------------------------------------------------------------------------------------------------------------------------------------------------------------------------------------------------------------------------------------------------------------|----|----|
| D      | 04.07.16 | COLUMN SIZES UPDATED FOLLOWING SITE MEETING; ACCESS INTO MALE SHOWERS RE-LOCATED TO ACCOMMODATE EXISTING COLUMN; DDA REF POINTS NOTED.                                                                                                                                                                                                              | СМ | GL |
| С      | 23.06.16 | DRAWING UPDATED IN LINE WITH LATEST GA 2-201D.                                                                                                                                                                                                                                                                                                      | CM | GL |
| В      | 31.05.16 | DRAWING UPDATED IN LINE WITH LATEST GA 2-201C.                                                                                                                                                                                                                                                                                                      | SB | GL |
| A      | 28.04.16 | FIRST FLOR SPIN AREA EXTENDED TO TAKE INTO ACCOUNT VOID ABOVE. LOBBY, OFFICE AND SERVER ADJUSTED IN LINE WITH AS BUILT. BASE PLAN FIRE ESCAPE CONFIGURATIONS UPDATED IN LINE WITH EXISTING SITE. LIFT LOCATION ADJUSTED IN LINE WITH EASTWOOD'S REPORT. TITLE BLOCK UPDATED IN LINE WITH MHA RE-BRAND. JOB NUMBER UPDATED FROM 1PG01 658 TO 1PC140. | СМ | GL |
|        |          | 1PG01 658 TO 1PG140.                                                                                                                                                                                                                                                                                                                                | CM | GL |
| CLIENT |          |                                                                                                                                                                                                                                                                                                                                                     |    |    |

## PROJECT TITLE 90-100 Market Street, Manchester DRAWING TITLE FIRE Evacuation Plan Ground and First Floor DRAWING PURPOSE FOR CONSTRUCTION DRAWN/CHECKED CM/GL JOB NO 1 PG 140 DRAWING NORAWING NO 2-600 51 Barton Arcade t +44 (0)161 834 1018