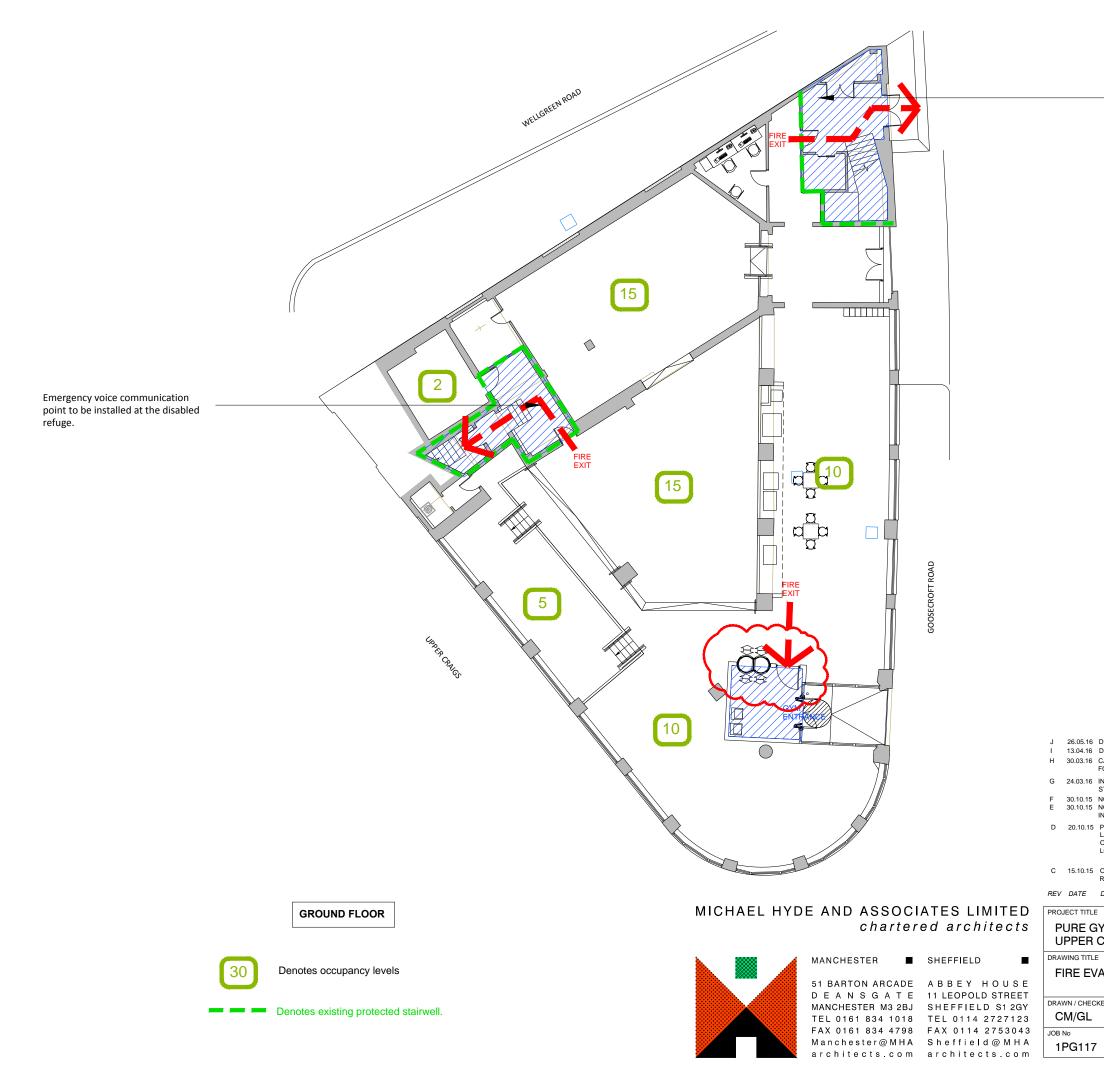

| DRAWING TITLE        |          |            |  |  |  |
|----------------------|----------|------------|--|--|--|
| FIRE EVACUATION PLAN |          |            |  |  |  |
|                      |          |            |  |  |  |
| DRAWN / CHECKED      | DATE     | SCALE      |  |  |  |
| CM/GL                | MAY 2015 | 1:200 @ A3 |  |  |  |
| OB No                | DRAWING  | REVISIONS  |  |  |  |
| 1PG117               | 2-600    | J          |  |  |  |

## PURE GYM LTD UPPER CRAIG, STIRLING

|   | 26.05.16             | DRAWING UPDATED IN LINE WITH REVISION K                                                                                        | CM  | GL  |
|---|----------------------|--------------------------------------------------------------------------------------------------------------------------------|-----|-----|
|   | 13.04.16             | DRAWING UPDATED IN LINE WITH REVISION J                                                                                        | CM  | GL  |
|   | 30.03.16             | CAVITY BARRIER REMOVED FROM DRAWING AT THIS LEVEL FOLLOWING ADVICE FROM CSQ.                                                   | СМ  | GL  |
|   | 24.03.16             | INCOMING ELECTRICAL SERVICES ROOM ADDED ON GROUND FLOOR.<br>STAFF ROOM RE-LOCATED TO THIS LEVEL.                               | СМ  | GL  |
|   | 30.10.15<br>30.10.15 | NOTE TO INDICATE EMERGENCY VOICE COMMUNICATION AMENDED<br>NOTE ADDED TO INDICATE EMERGENCY VOICE COMMUNICATION TO BE           | СМ  | GL  |
|   |                      | INSTALLED AT THE DISABLED REFUGES                                                                                              | СМ  | GL  |
| • | 20.10.15             | PROPOSED LOBBY ENTRANCE AMENDED TO INCLUDE 1500MM<br>LANDING SPACE FOR WHEELCHAIR USERS FOLLOWING WARRANT<br>OFFICER'S REPORT. |     |     |
|   |                      | LOBBY SPACE IN FEMALE CHANGE ADAPTED                                                                                           |     |     |
|   |                      |                                                                                                                                | CM  | GL  |
|   | 15.10.15             | OCCUPANCY LEVELS ADDED FOLLOWING WARRANT OFFICER'S                                                                             |     |     |
|   |                      | REPORT                                                                                                                         | CM  | GL  |
| V | DATE                 | DESCRIPTION                                                                                                                    | DRN | СНК |

Emergency voice communication point to be installed at the disabled refuges.