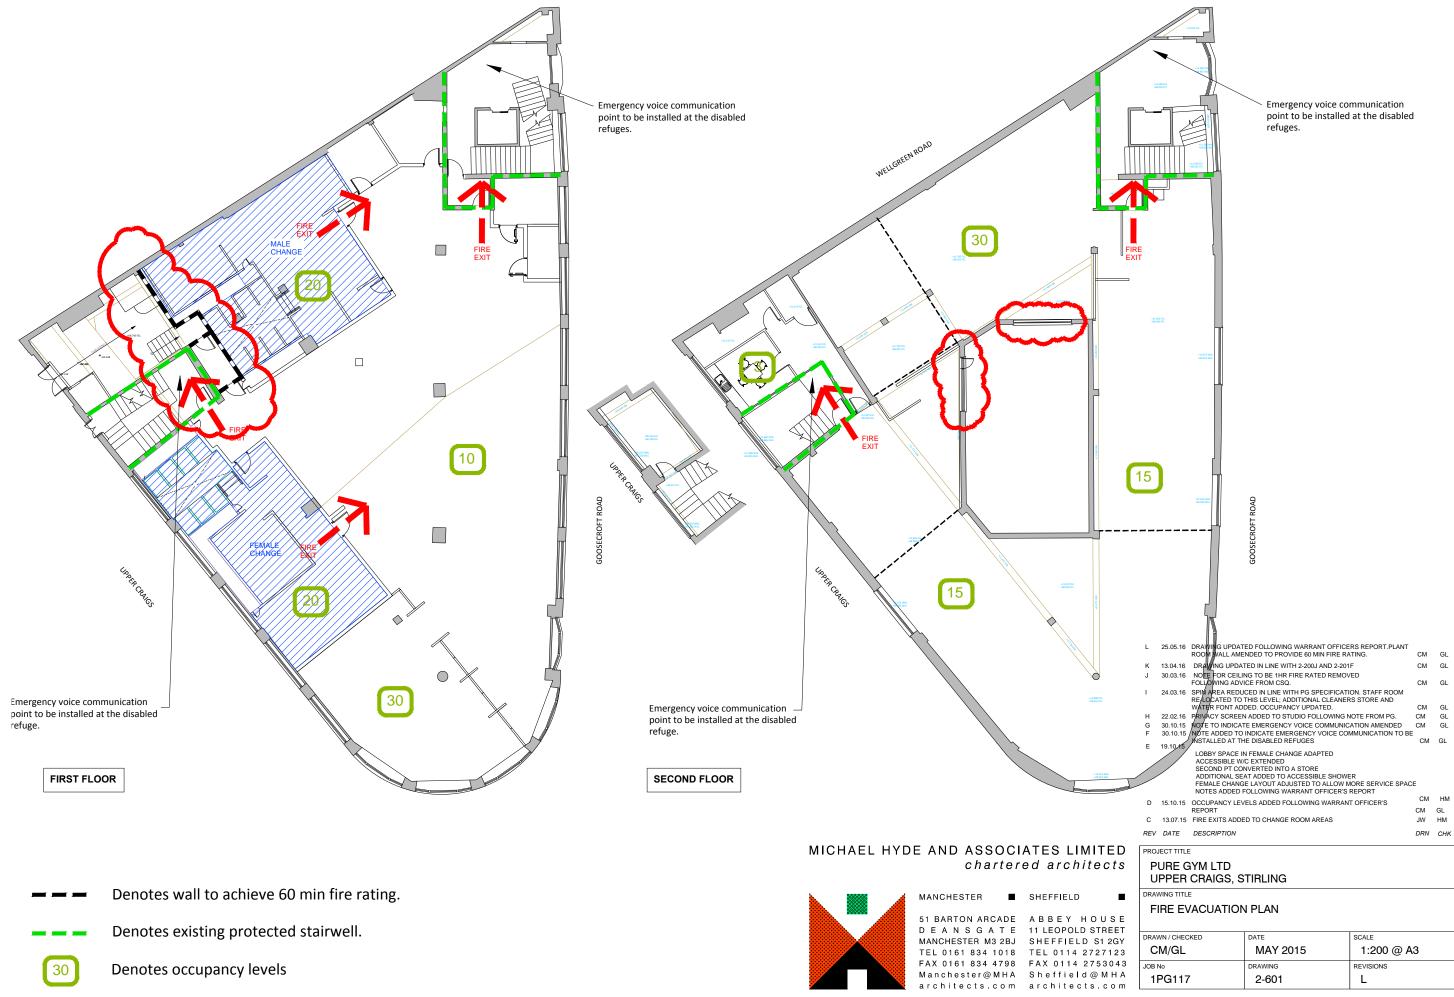

| DRAWING TITLE        |          |            |  |  |  |
|----------------------|----------|------------|--|--|--|
| FIRE EVACUATION PLAN |          |            |  |  |  |
|                      |          |            |  |  |  |
| DRAWN / CHECKED      | DATE     | SCALE      |  |  |  |
| CM/GL                | MAY 2015 | 1:200 @ A3 |  |  |  |
| OB No                | DRAWING  | REVISIONS  |  |  |  |
| 1PG117               | 2-600    | J          |  |  |  |

## PURE GYM LTD UPPER CRAIG, STIRLING

|   | 26.05.16             | DRAWING UPDATED IN LINE WITH REVISION K                                                                                        | CM  | GL  |
|---|----------------------|--------------------------------------------------------------------------------------------------------------------------------|-----|-----|
|   | 13.04.16             | DRAWING UPDATED IN LINE WITH REVISION J                                                                                        | CM  | GL  |
|   | 30.03.16             | CAVITY BARRIER REMOVED FROM DRAWING AT THIS LEVEL FOLLOWING ADVICE FROM CSQ.                                                   | СМ  | GL  |
|   | 24.03.16             | INCOMING ELECTRICAL SERVICES ROOM ADDED ON GROUND FLOOR.<br>STAFF ROOM RE-LOCATED TO THIS LEVEL.                               | СМ  | GL  |
|   | 30.10.15<br>30.10.15 | NOTE TO INDICATE EMERGENCY VOICE COMMUNICATION AMENDED<br>NOTE ADDED TO INDICATE EMERGENCY VOICE COMMUNICATION TO BE           | СМ  | GL  |
|   |                      | INSTALLED AT THE DISABLED REFUGES                                                                                              | СМ  | GL  |
| • | 20.10.15             | PROPOSED LOBBY ENTRANCE AMENDED TO INCLUDE 1500MM<br>LANDING SPACE FOR WHEELCHAIR USERS FOLLOWING WARRANT<br>OFFICER'S REPORT. |     |     |
|   |                      | LOBBY SPACE IN FEMALE CHANGE ADAPTED                                                                                           |     |     |
|   |                      |                                                                                                                                | CM  | GL  |
|   | 15.10.15             | OCCUPANCY LEVELS ADDED FOLLOWING WARRANT OFFICER'S                                                                             |     |     |
|   |                      | REPORT                                                                                                                         | CM  | GL  |
| V | DATE                 | DESCRIPTION                                                                                                                    | DRN | СНК |

Emergency voice communication point to be installed at the disabled refuges.