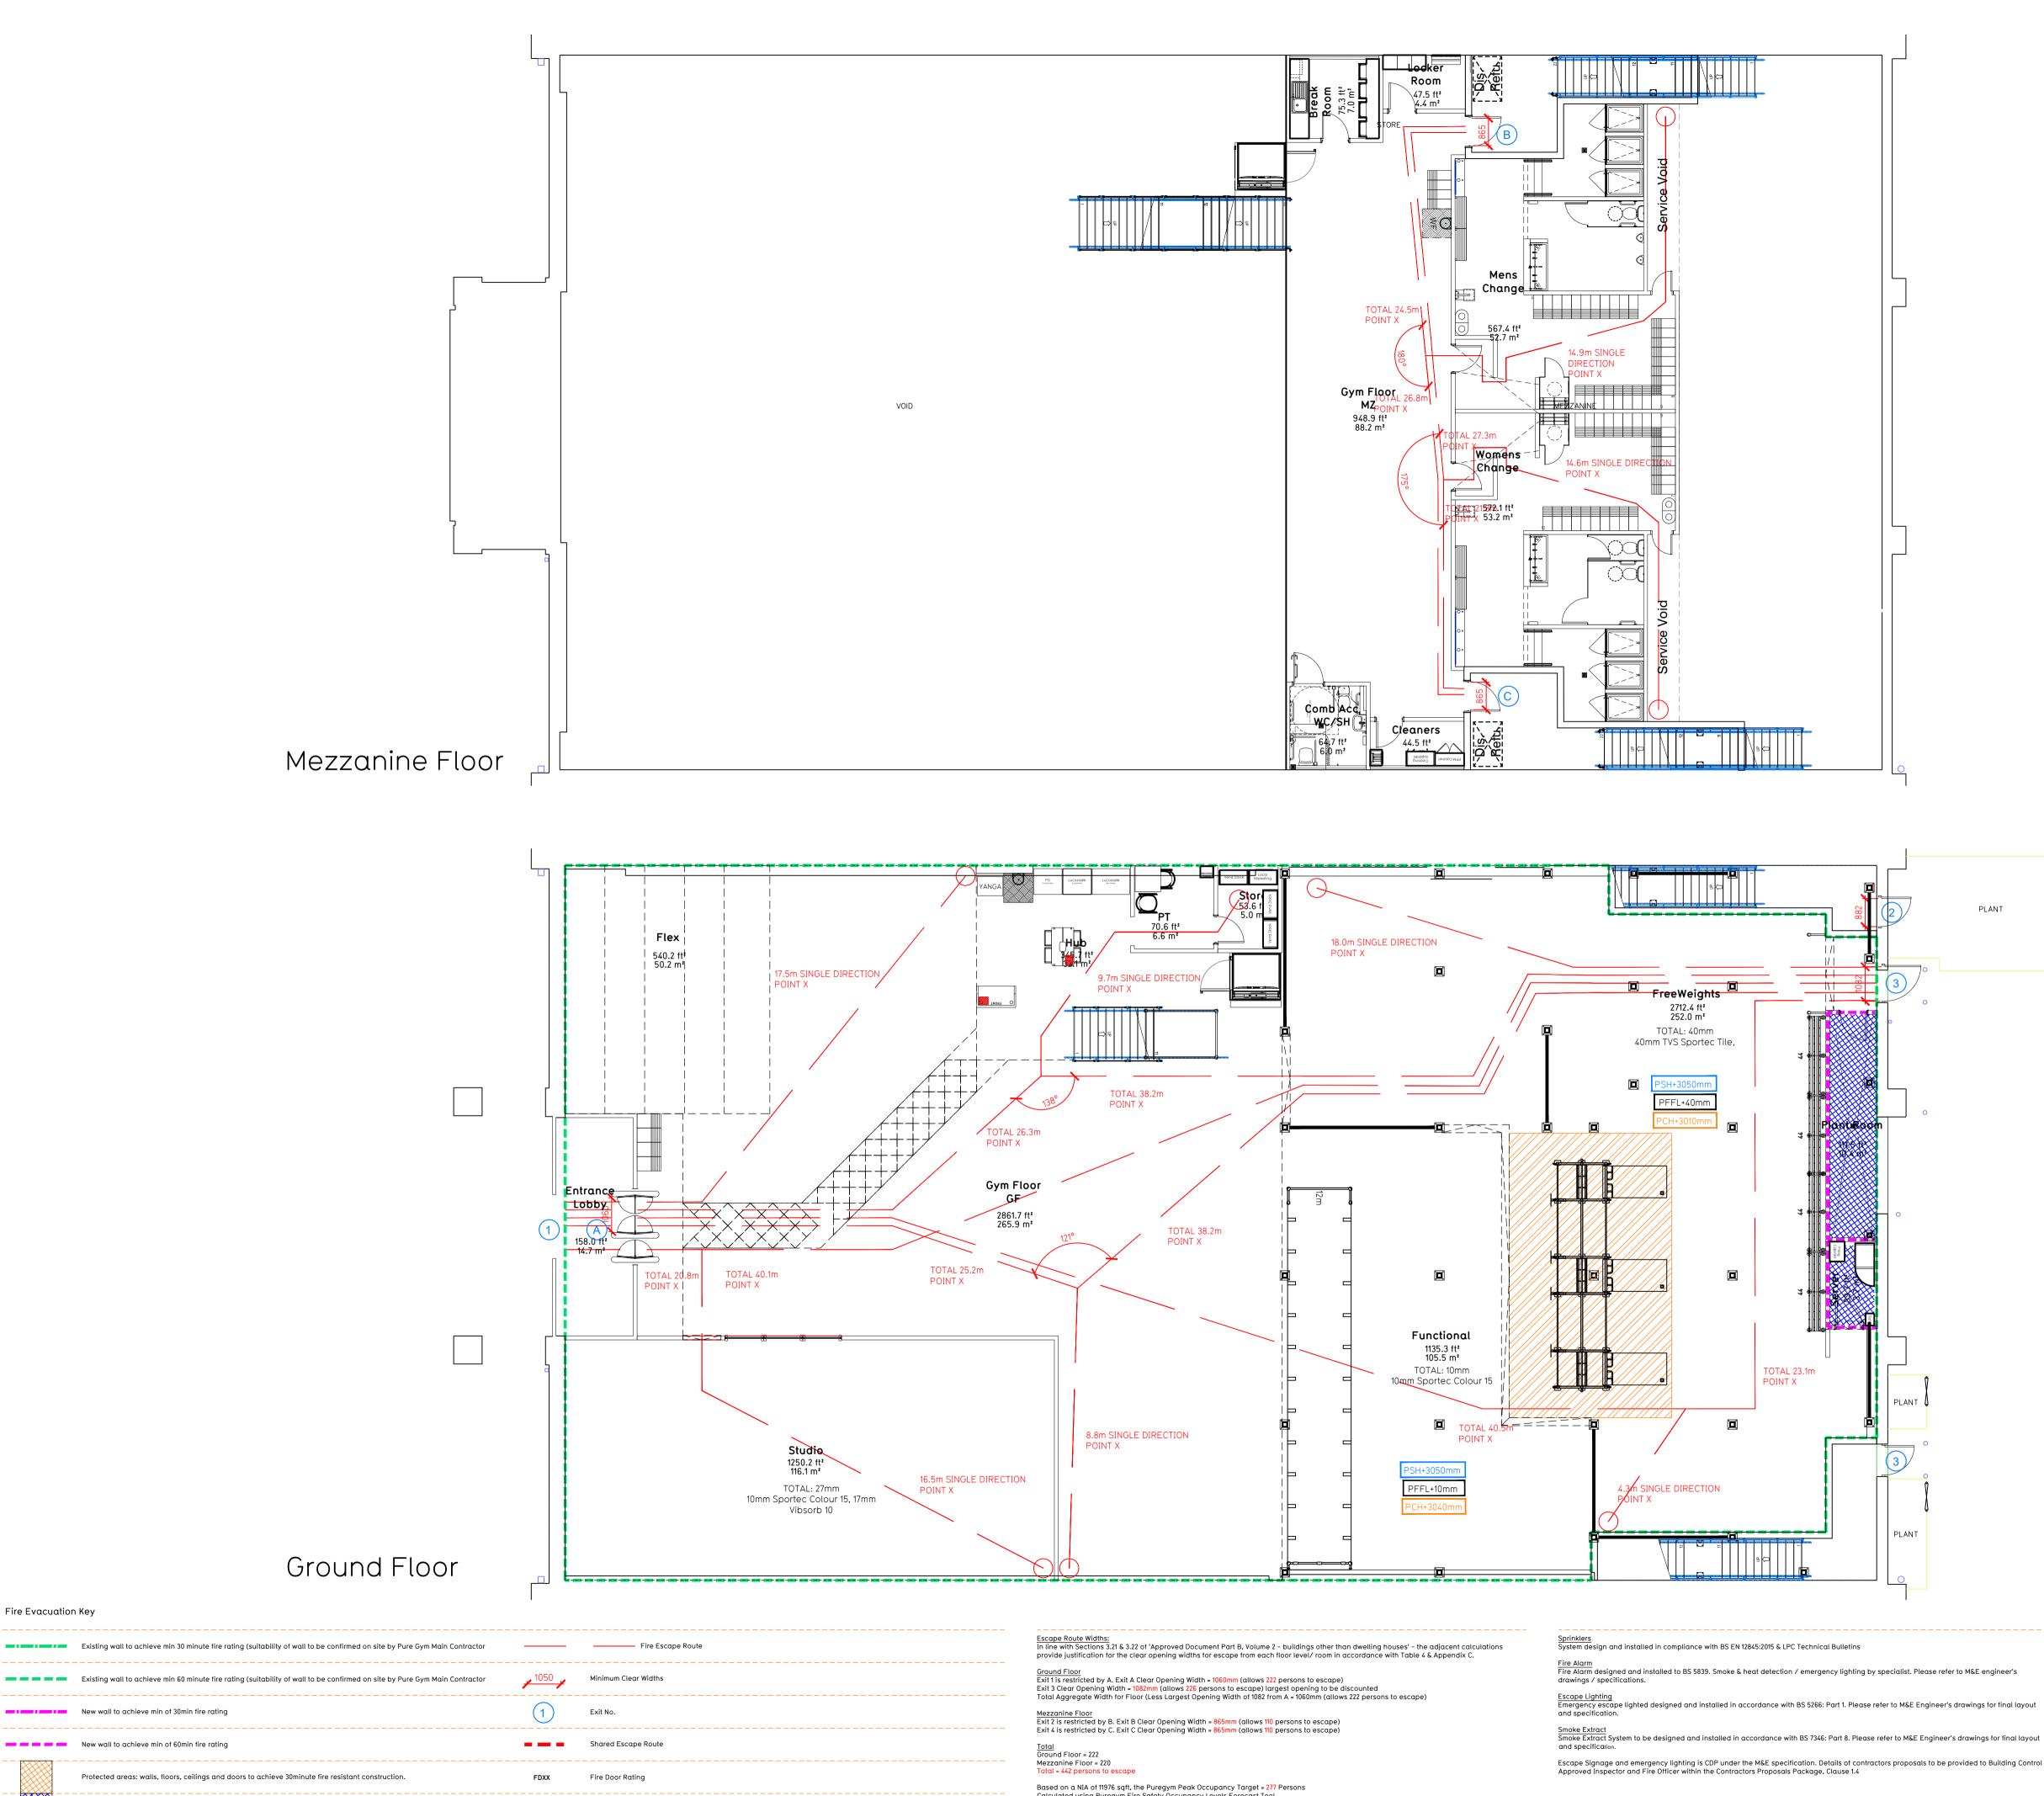

Fire Evacuation Key

Protected areas: walls, floors, ceilings and doors to achieve 60 minute fire resistant construction.

Based on a NIA of 11976 sqft, the Puregym Peak Occupancy Target = 277 Persons Calculated using Puregym Fire Safety Occupancy Levels Forecast Tool. The designed occupancy of the unit as calculated below would allow a max. No. of 442 persons to escape, which is larger than the total estimated occupancy capacity of 277 Persons and is therefore thought to meet with the Approved Document Part B.

Escape Lighting Emergency escape lighted designed and installed in accordance with BS 5266: Part 1. Please refer to M&E Engineer's drawings for final layout and specification. Smoke Extract Smoke Extract System to be designed and installed in accordance with BS 7346: Part 8. Please refer to M&E Engineer's drawings for final layout and specification.