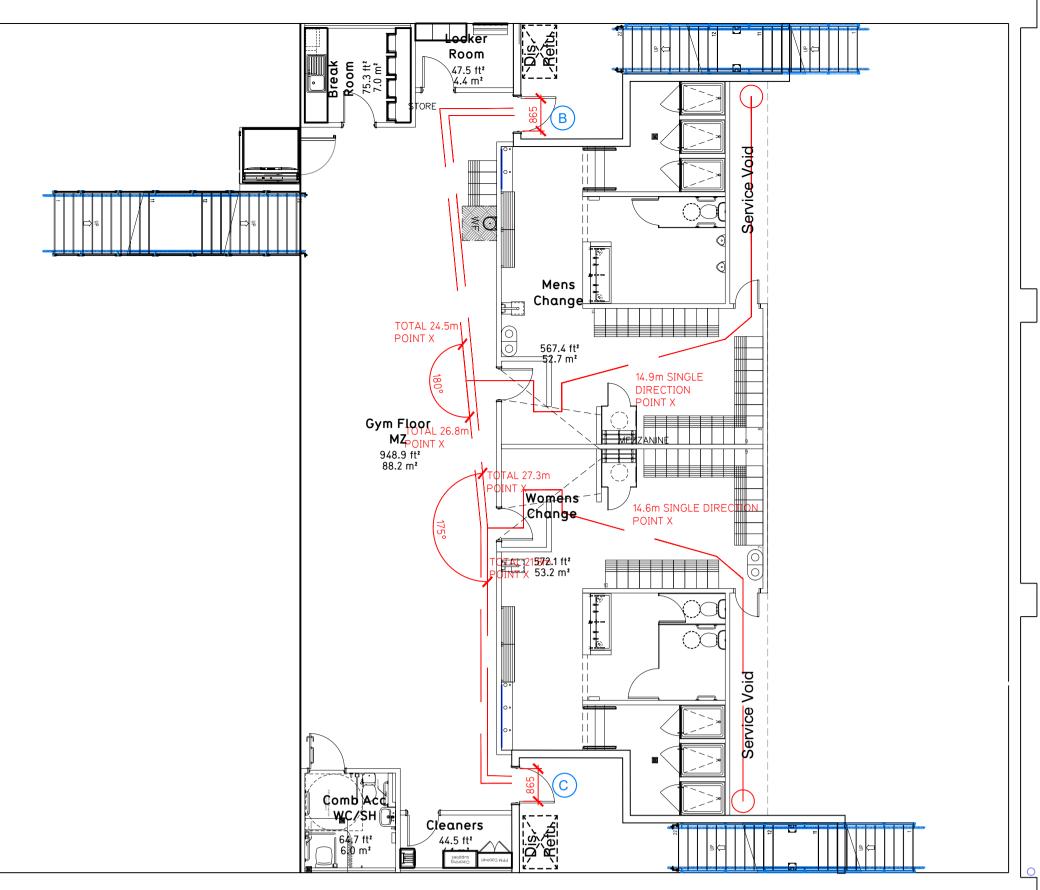

Fire Evacuation Key

Protected areas: walls, floors, ceilings and doors to achieve 60 minute fire resistant construction.

Based on a NIA of 11976 sqft, the Puregym Peak Occupancy Target = 277 Persons Calculated using Puregym Fire Safety Occupancy Levels Forecast Tool. The designed occupancy of the unit as calculated below would allow a max. No. of 442 persons to escape, which is larger than the total estimated occupancy capacity of 277 Persons and is therefore thought to meet with the Approved Document Part B.

Escape Lighting Emergency escape lighted designed and installed in accordance with BS 5266: Part 1. Please refer to M&E Engineer's drawings for final layout and specification. Smoke Extract Smoke Extract System to be designed and installed in accordance with BS 7346: Part 8. Please refer to M&E Engineer's drawings for final layout and specification.