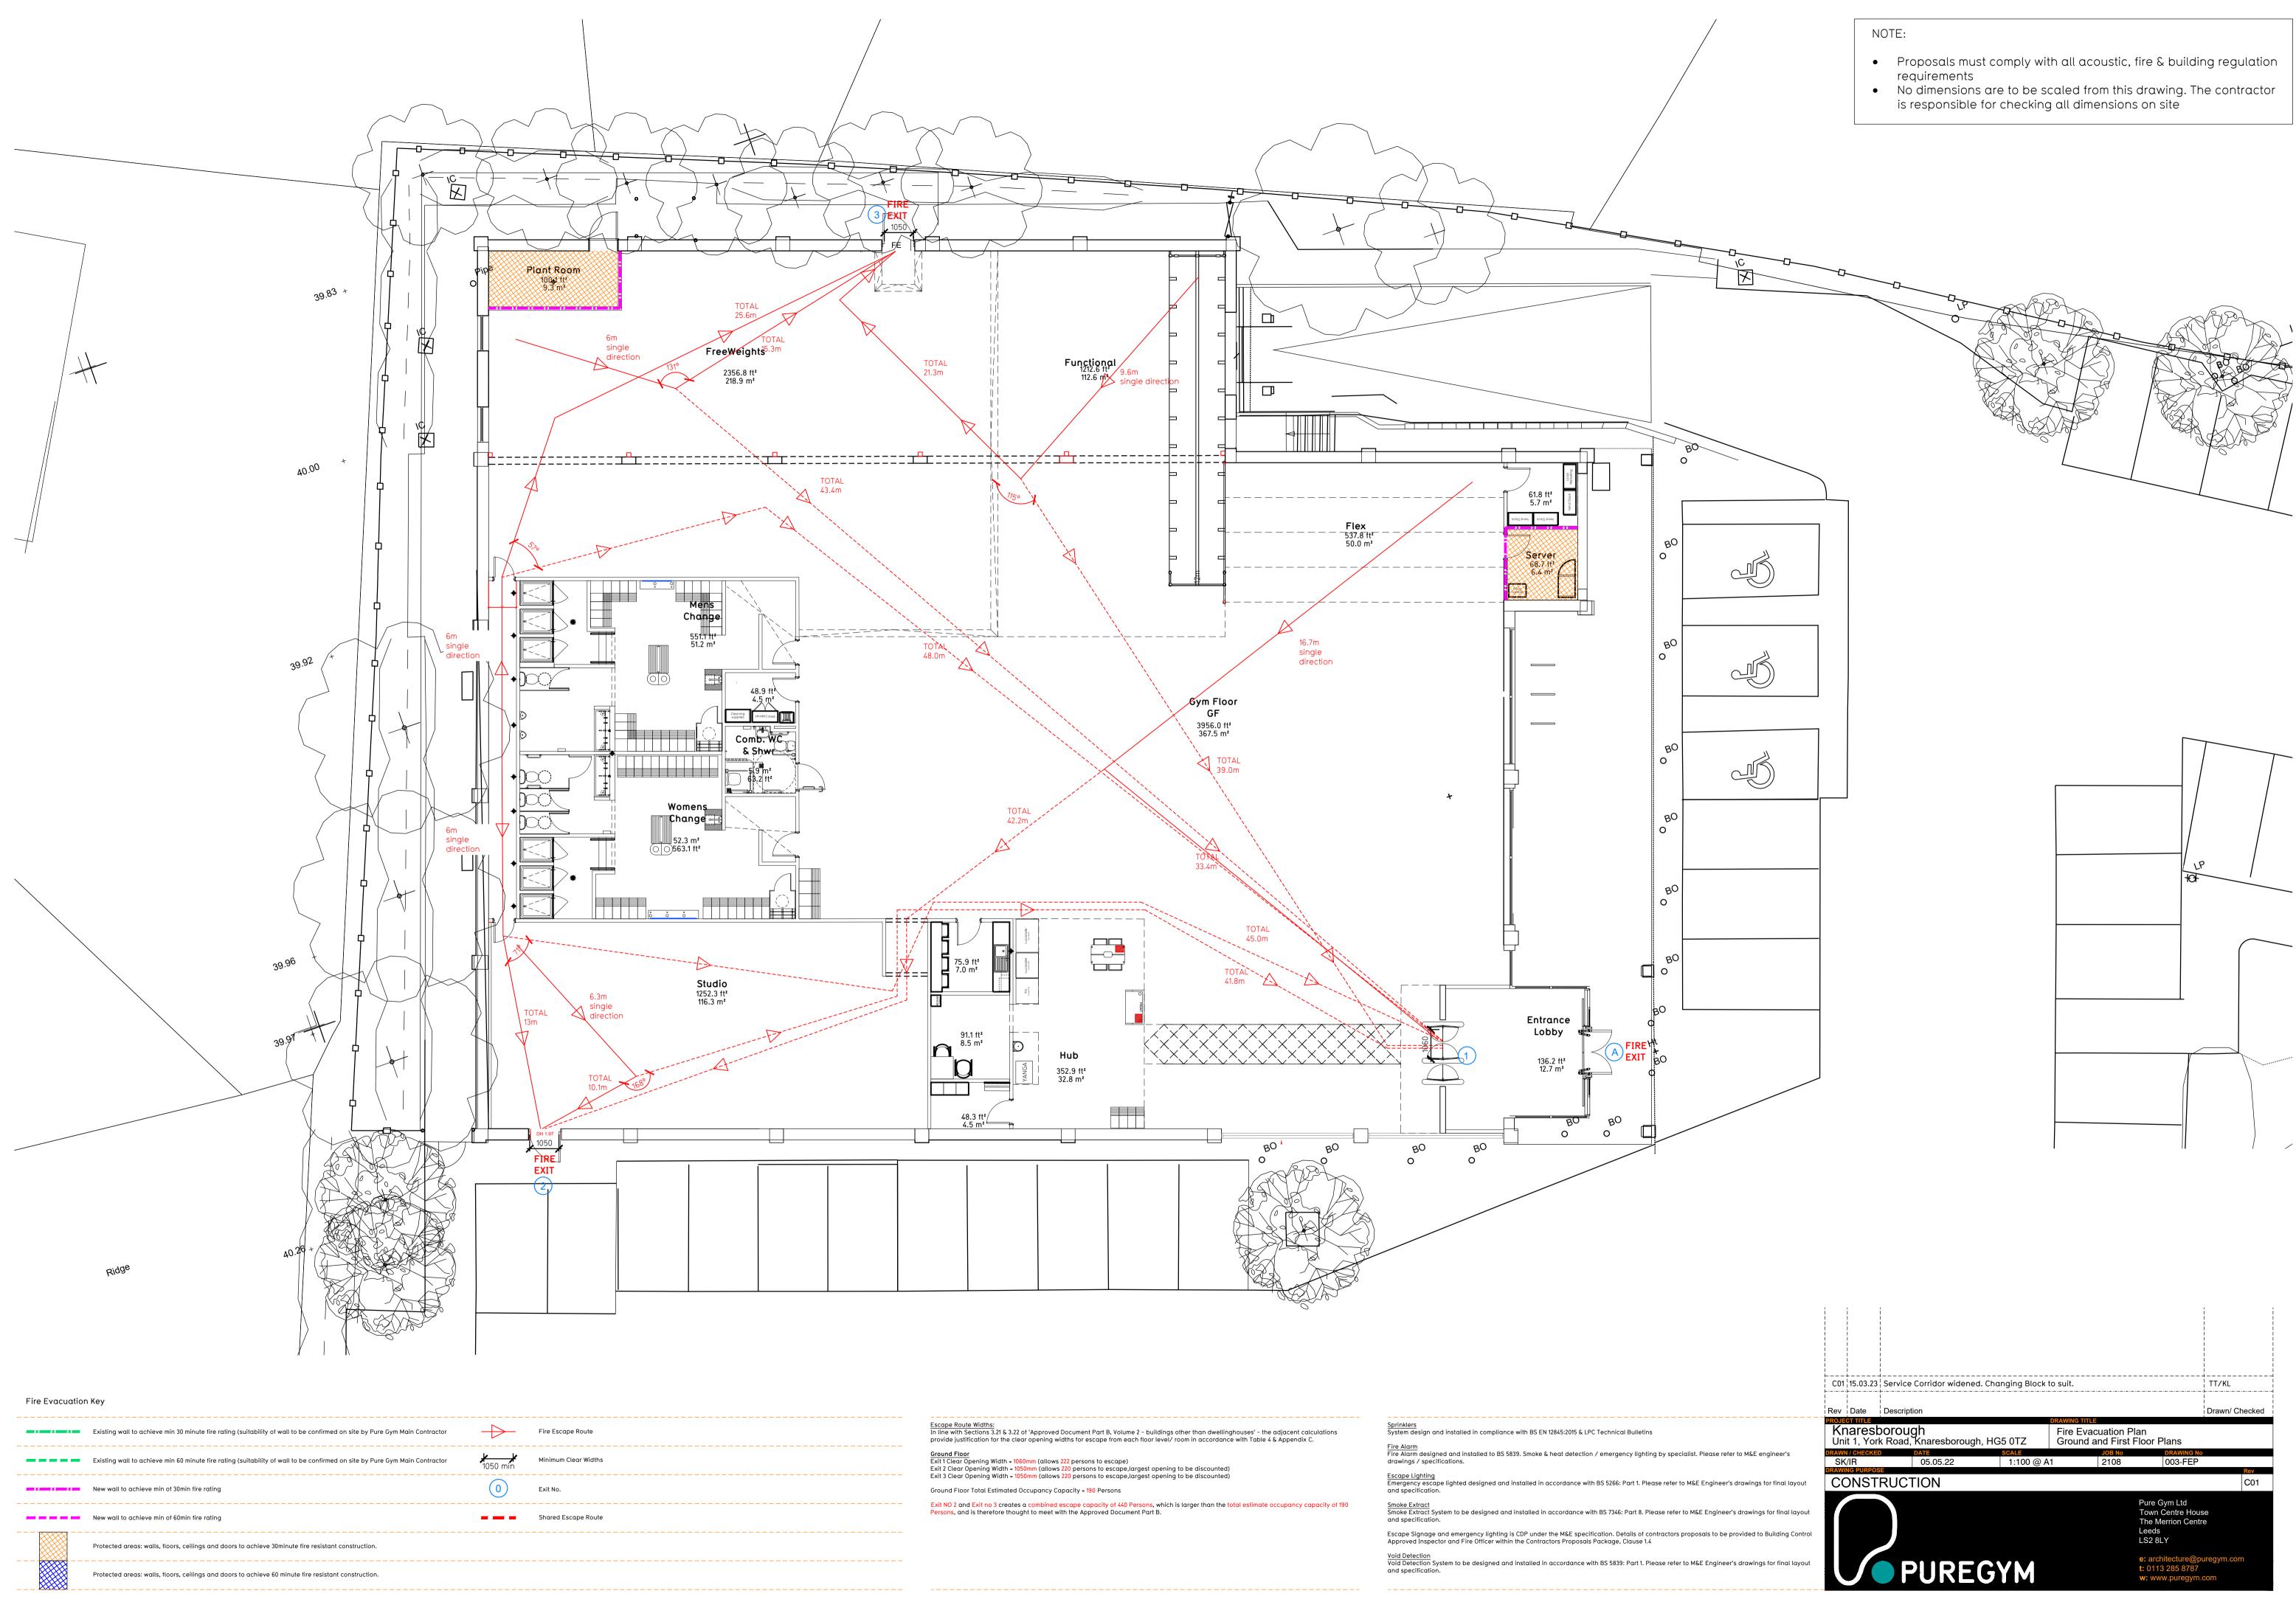

| <br>Existing wall to achieve min 30 minute fire rating (suitability of wall to be confirmed on site by Pure Gym Main Contractor | $\rightarrow$    | Fire Escape Route    |
|---------------------------------------------------------------------------------------------------------------------------------|------------------|----------------------|
| <br>Existing wall to achieve min 60 minute fire rating (suitability of wall to be confirmed on site by Pure Gym Main Contractor | <b>1</b> 050 min | Minimum Clear Widths |
| <br>New wall to achieve min of 30min fire rating                                                                                | 0                | Exit No.             |
| <br>New wall to achieve min of 60min fire rating                                                                                |                  | Shared Escape Route  |
| Protected areas: walls, floors, ceilings and doors to achieve 30minute fire resistant construction.                             |                  |                      |
| Protected areas: walls, floors, ceilings and doors to achieve 60 minute fire resistant construction.                            |                  |                      |
| <br>                                                                                                                            |                  |                      |