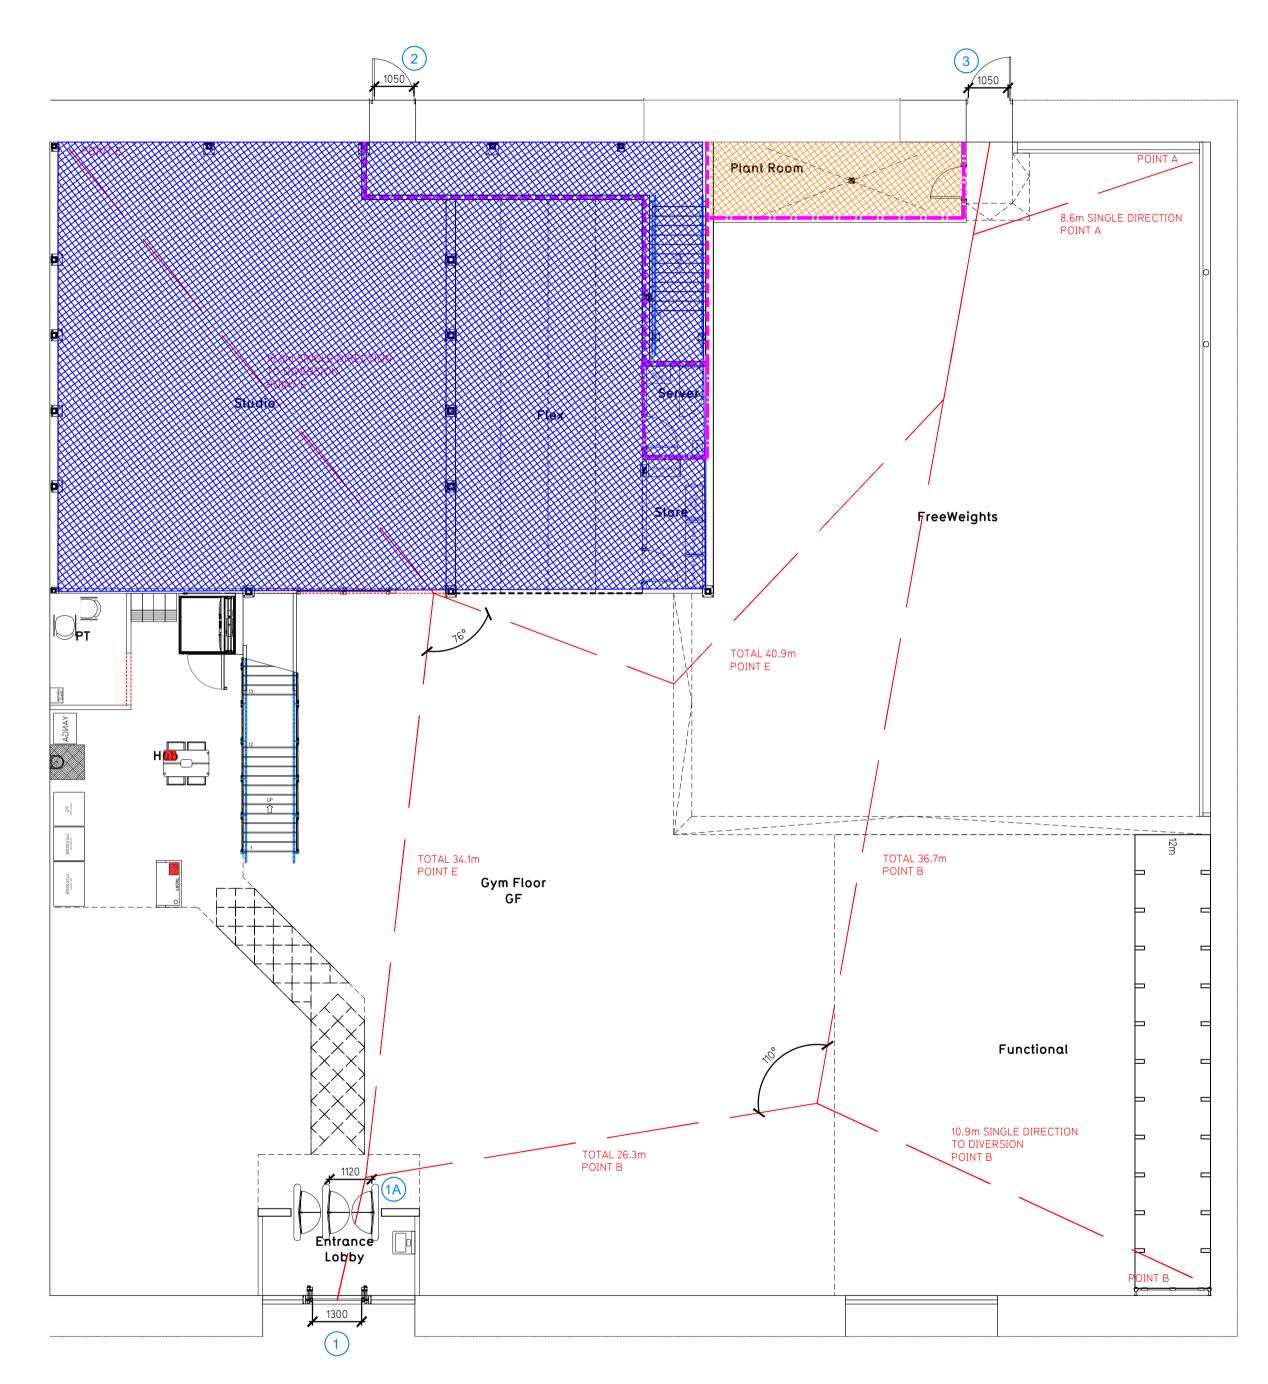

## Proposed Ground Floor Plan

| The total Maximum Occupancy is 228 persons, which is larger than the total estimated occupancy capacity of 193 perso<br>thought to meet with the Approved Document Part B.<br>C.<br>Sprinklers<br>System design and installed in compliance with BS EN 12845:2015 & LPC Technical Bulletins<br>Fire Alarm<br>Fire Alarm designed and installed to BS 5839. Smoke & heat detection / emergency lighting by specialist. Please refer to<br>drawings / specifications. |
|---------------------------------------------------------------------------------------------------------------------------------------------------------------------------------------------------------------------------------------------------------------------------------------------------------------------------------------------------------------------------------------------------------------------------------------------------------------------|
| Fire Alarm                                                                                                                                                                                                                                                                                                                                                                                                                                                          |
| Fire Alarm designed and installed to BS 5839. Smoke & heat detection / emergency lighting by specialist. Please refer<br>drawings / specifications.                                                                                                                                                                                                                                                                                                                 |
| Escape Lighting                                                                                                                                                                                                                                                                                                                                                                                                                                                     |
| Emergency escape lighted designed and installed in accordance with BS 5266: Part 1. Please refer to M&E Engineer's d<br>and specification.<br>Smoke Extract                                                                                                                                                                                                                                                                                                         |
| Smoke Extract System to be designed and installed in accordance with BS 7346: Part 8. Please refer to M&E Engineer's o<br>and specification.<br>Escape Signage and emergency lighting is CDP under the M&E specification. Details of contractors proposals to be pro<br>Approved Inspector and Fire Officer within the Contractors Proposals Package, Clause 1.4                                                                                                    |
| Approved Inspector and Fire Officer within the Contractors Proposals Package, Clause 1.4                                                                                                                                                                                                                                                                                                                                                                            |
|                                                                                                                                                                                                                                                                                                                                                                                                                                                                     |