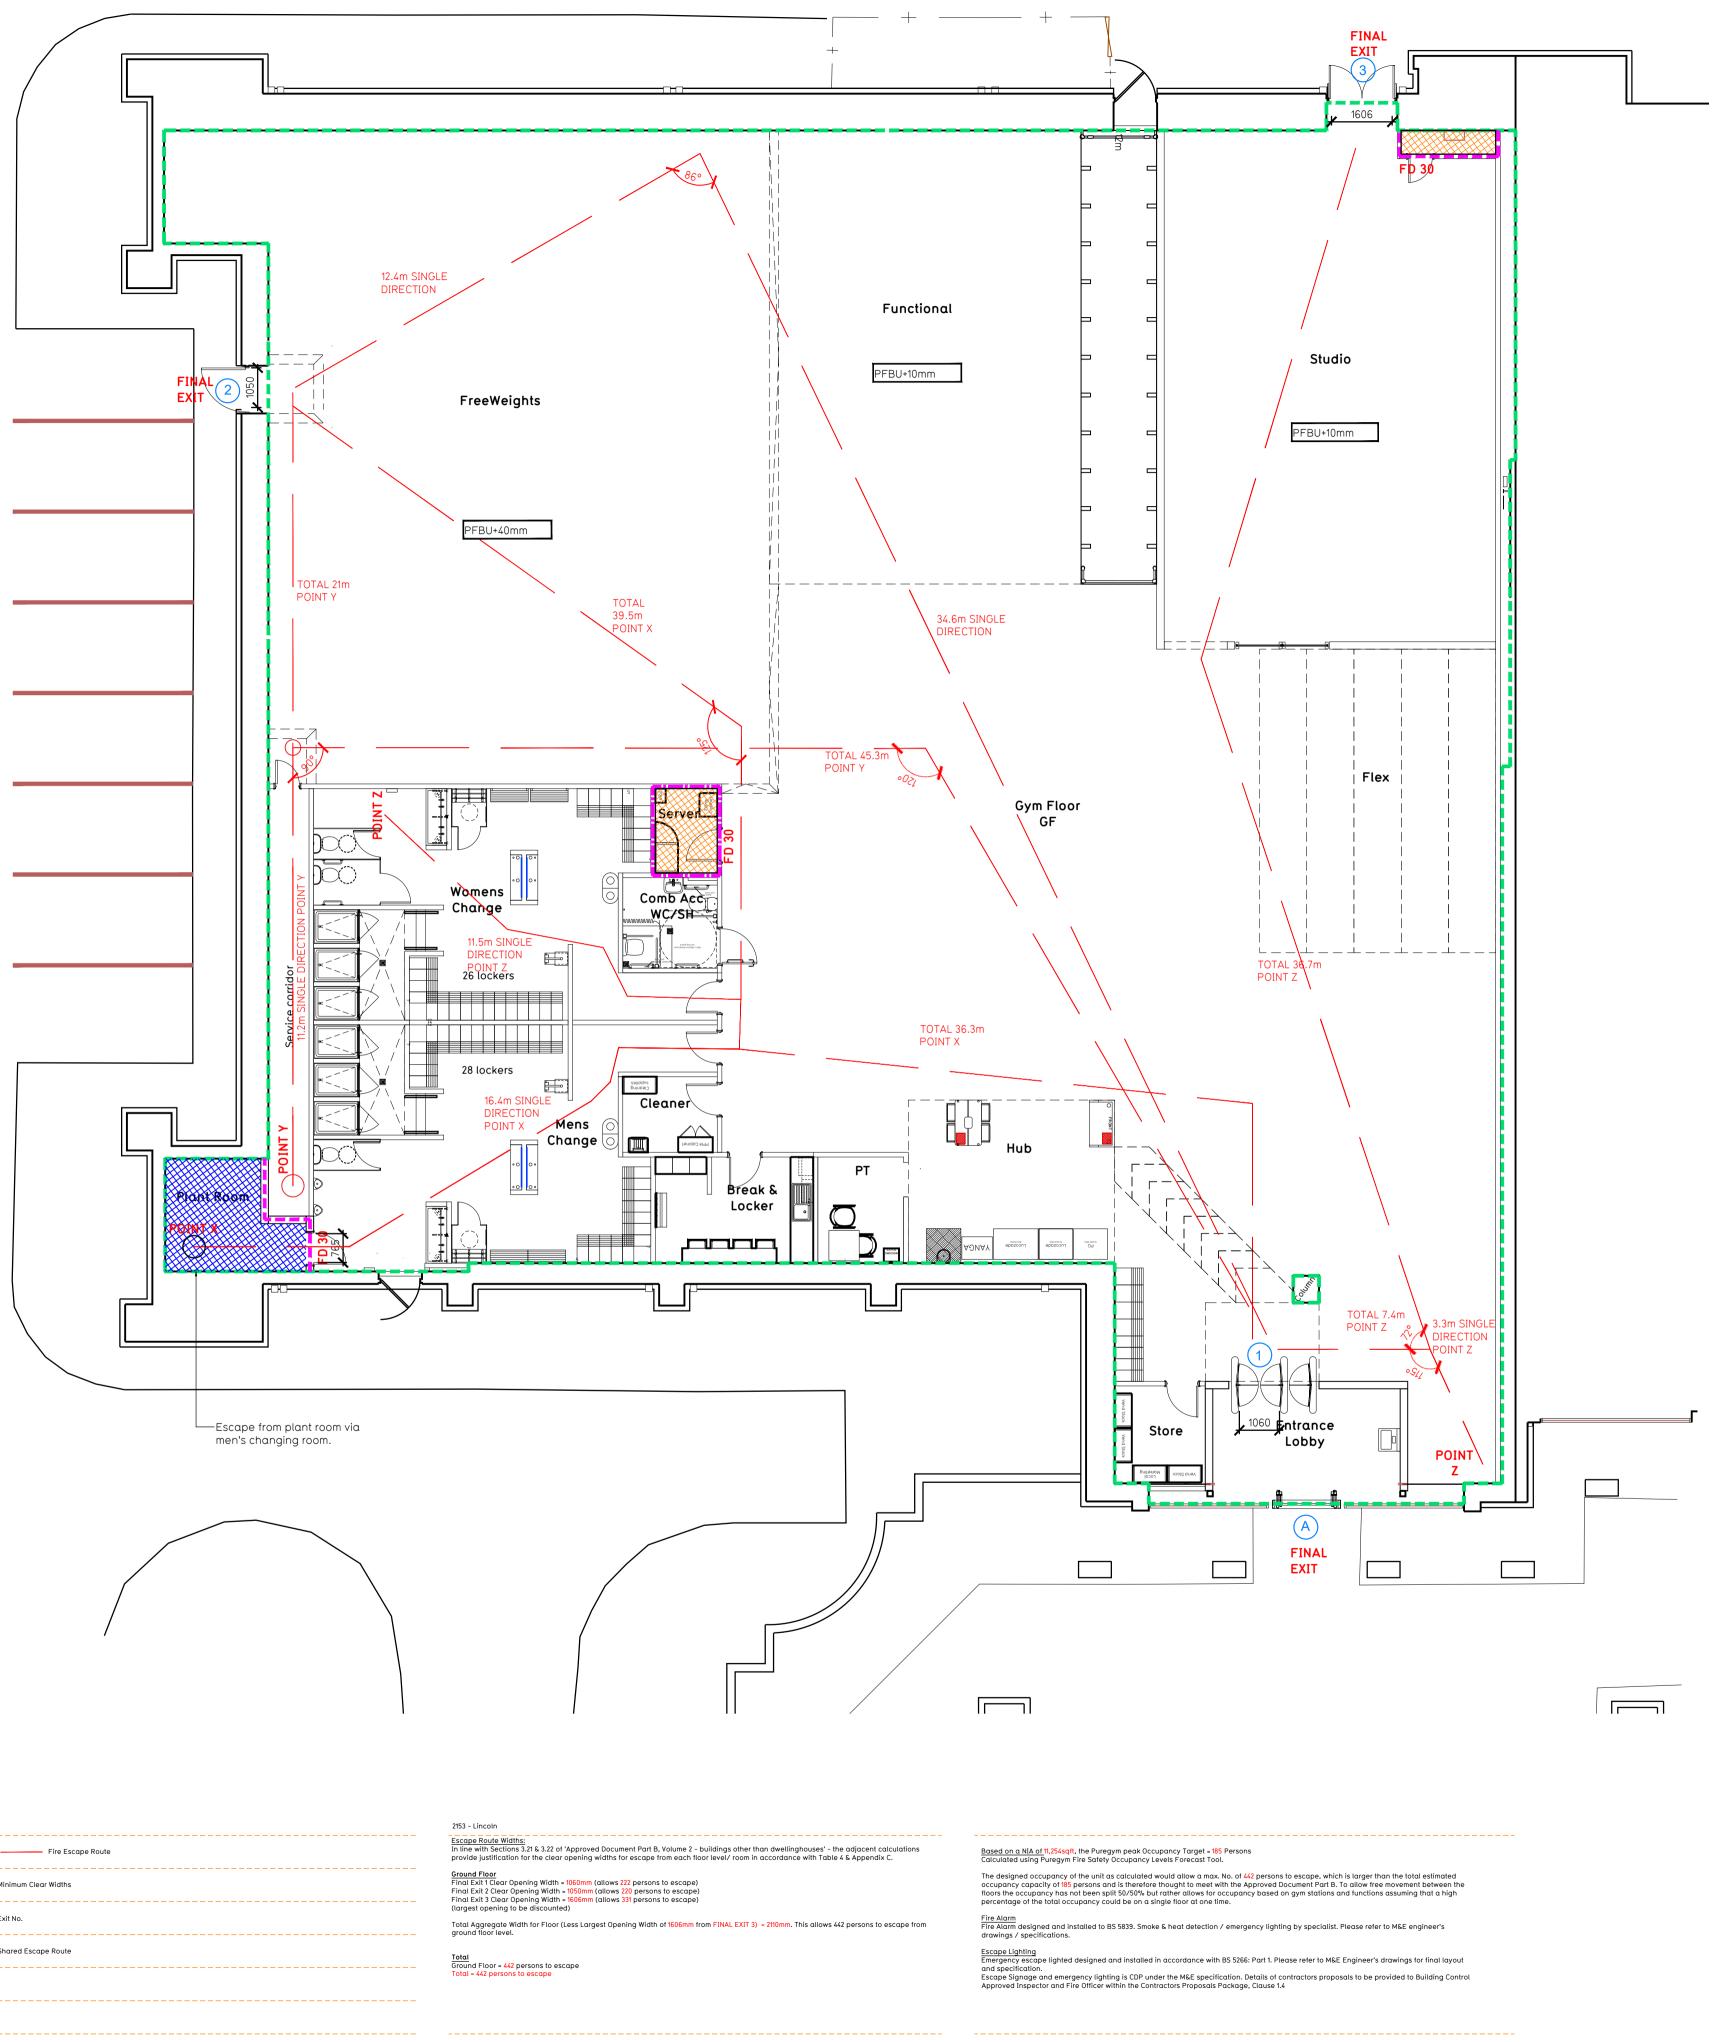

## Proposed Ground Floor Plan

| acuation Key |                                                                                                                    |                        |                      | 2153 - Lincoln                                                    |
|--------------|--------------------------------------------------------------------------------------------------------------------|------------------------|----------------------|-------------------------------------------------------------------|
| Existing     | wall to achieve min 30 minute fire rating (suitability of wall to be confirmed on site by Pure Gym Main Contractor |                        | Fire Escape Route    | Escape Rout<br>In line with S<br>provide justi                    |
| Existing     | wall to achieve min 60 minute fire rating (suitability of wall to be confirmed on site by Pure Gym Main Contractor | <b>* *</b><br>1050 min | Minimum Clear Widths | Ground Floc<br>Final Exit 1 (<br>Final Exit 2 (<br>Final Exit 3 ( |
| New wal      | Il to achieve min of 30min fire rating                                                                             | 0                      | Exit No.             | (largest ope<br>Total Aggre                                       |
| New wal      | Il to achieve min of 60min fire rating                                                                             |                        | Shared Escape Route  | <u>Total</u><br>Ground Flo                                        |
| Protecte     | ed areas: walls, floors, ceilings and doors to achieve 30minute fire resistant construction.                       |                        |                      | Total = 442 p                                                     |
| Protecte     | ed areas: walls, floors, ceilings and doors to achieve 60 minute fire resistant construction.                      |                        |                      |                                                                   |