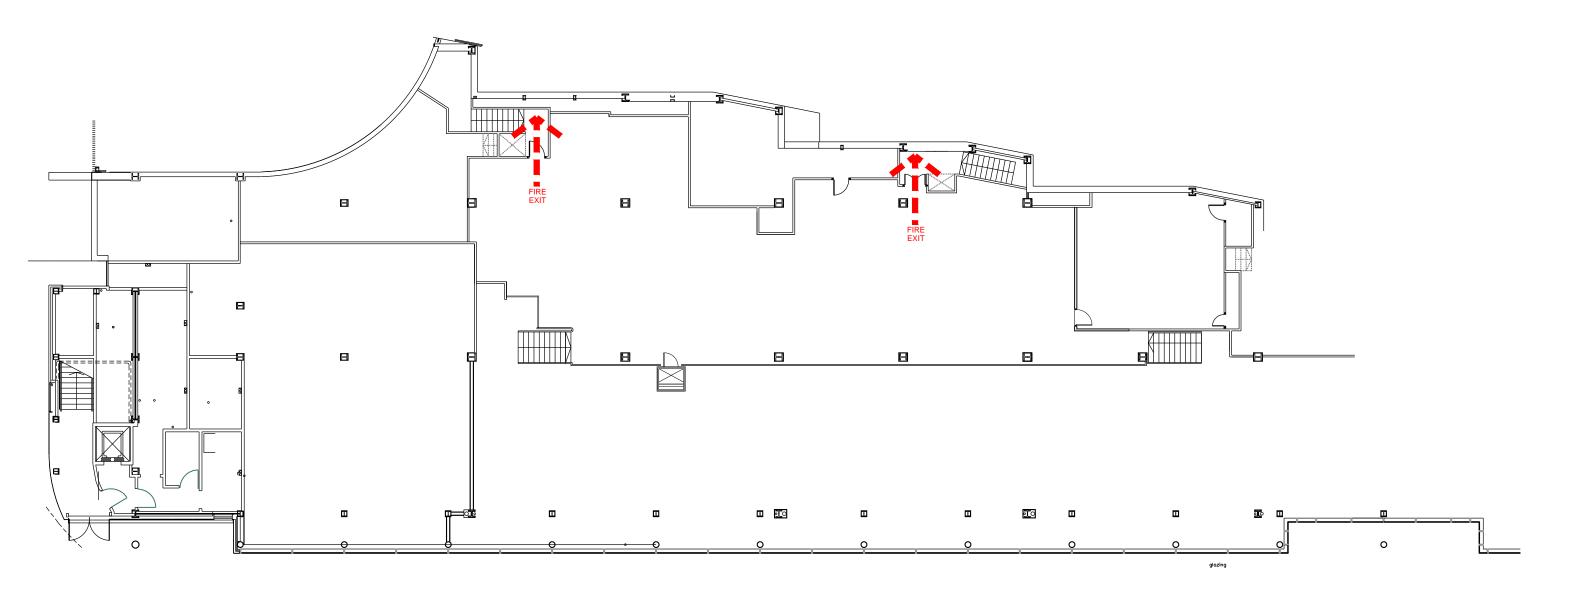

MEZZANINE FLOOR

## MICHAEL HYDE AND ASSOCIATES LIMITED PROJECT TITLE chartered architects

51 BARTON ARCADE ABBEY HOUSE D E A N S G A T E 11 LEOPOLD STREET MANCHESTER M3 2BJ SHEFFIELD S1 2GY TEL 0161 834 1018 TEL 0114 2727123 FAX 0161 834 4798 FAX 0114 2753043 Manchester@MHA Sheffield@MHA architects.com architects.com

#### C 10.11.15 UPDATED IN LINE WITH LATEST GA ISSUE B 28.10.15 UPDATED IN LINE WITH LATEST GA ISSUE AP LM A 17.09.15 UPDATED IN LINE WITH LATEST GA ISSUE AP LM DRN CHK REV DATE DESCRIPTION

#### PURE GYM LTD PROJECT LONDON, WEST INDIA QUAY DRAWING TITLE FIRE ESCAPE PLAN MEZZANINE FLOOR DRAWN / CHECKED SCALE SL/LM AUG '15 1:200 @ A3 DRAWING REVISIONS 1PL32 2-601 С