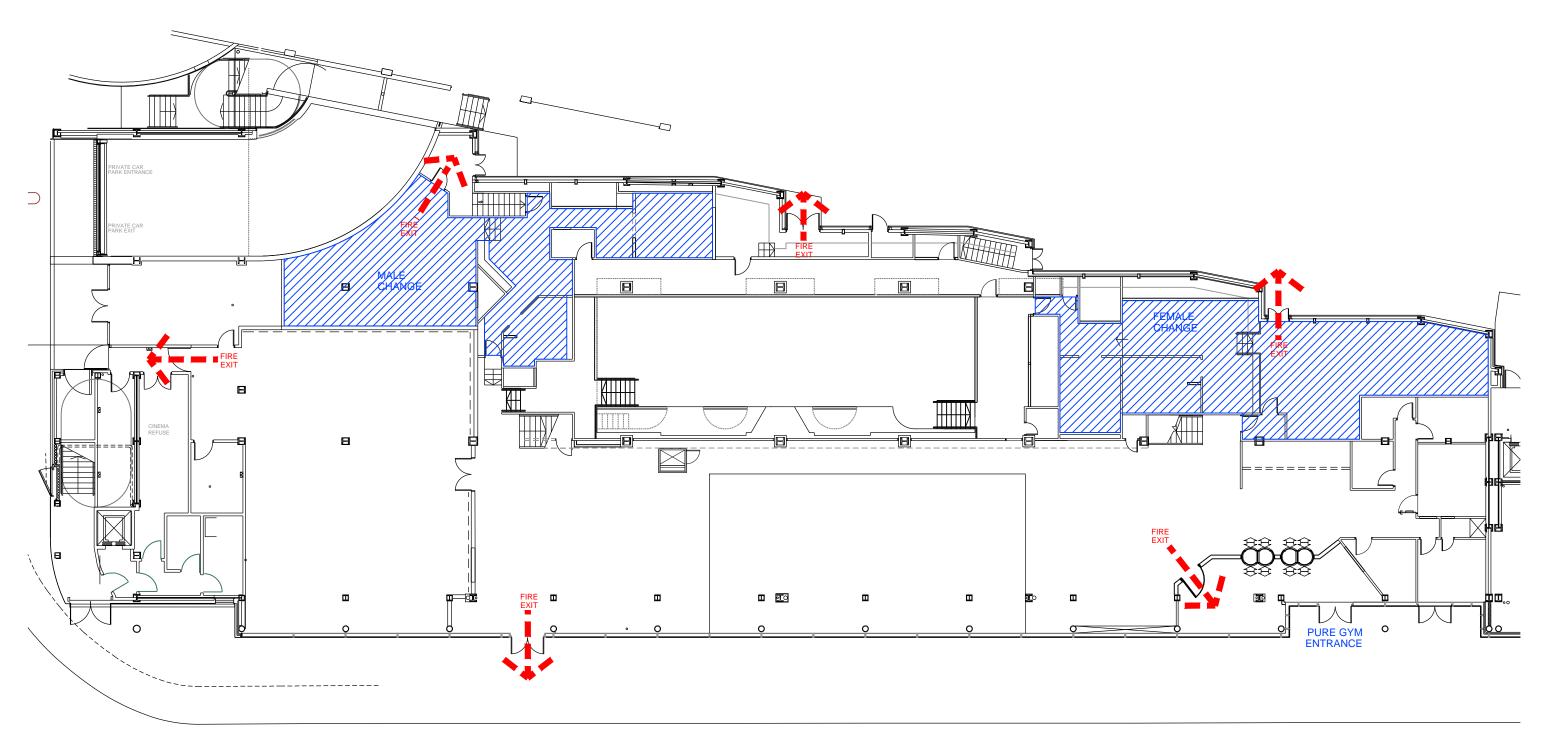

GROUND FLOOR

#### E 27.11.15 UPDATED IN LINE WITH LATEST GA ISSUE D 16.11.15 UPDATED IN LINE WITH LATEST GA ISSUE C 10.11.15 UPDATED IN LINE WITH LATEST GA ISSUE B 28.10.15 UPDATED IN LINE WITH LATEST GA ISSUE A 17.09.15 FIRE EXIT OMITTED ADJACENT MALE SHOWER AREA AS PER 10.09.15 PRE START MEETING AP LM REV DATE DESCRIPTION DRN CHK

# PURE GYM LTD PROJECT LONDON, WEST INDIA QUAY

DRAWING TITLE

PROJECT TITLE

### FIRE ESCAPE PLAN **GROUND FLOOR**

| DRAWN/CHECKED AP/LM | NOV '15 | scale<br>1:200 @ A3 |
|---------------------|---------|---------------------|
| JOB No              | DRAWING | REVISIONS           |
| 1PL32               | 2-600   | E                   |