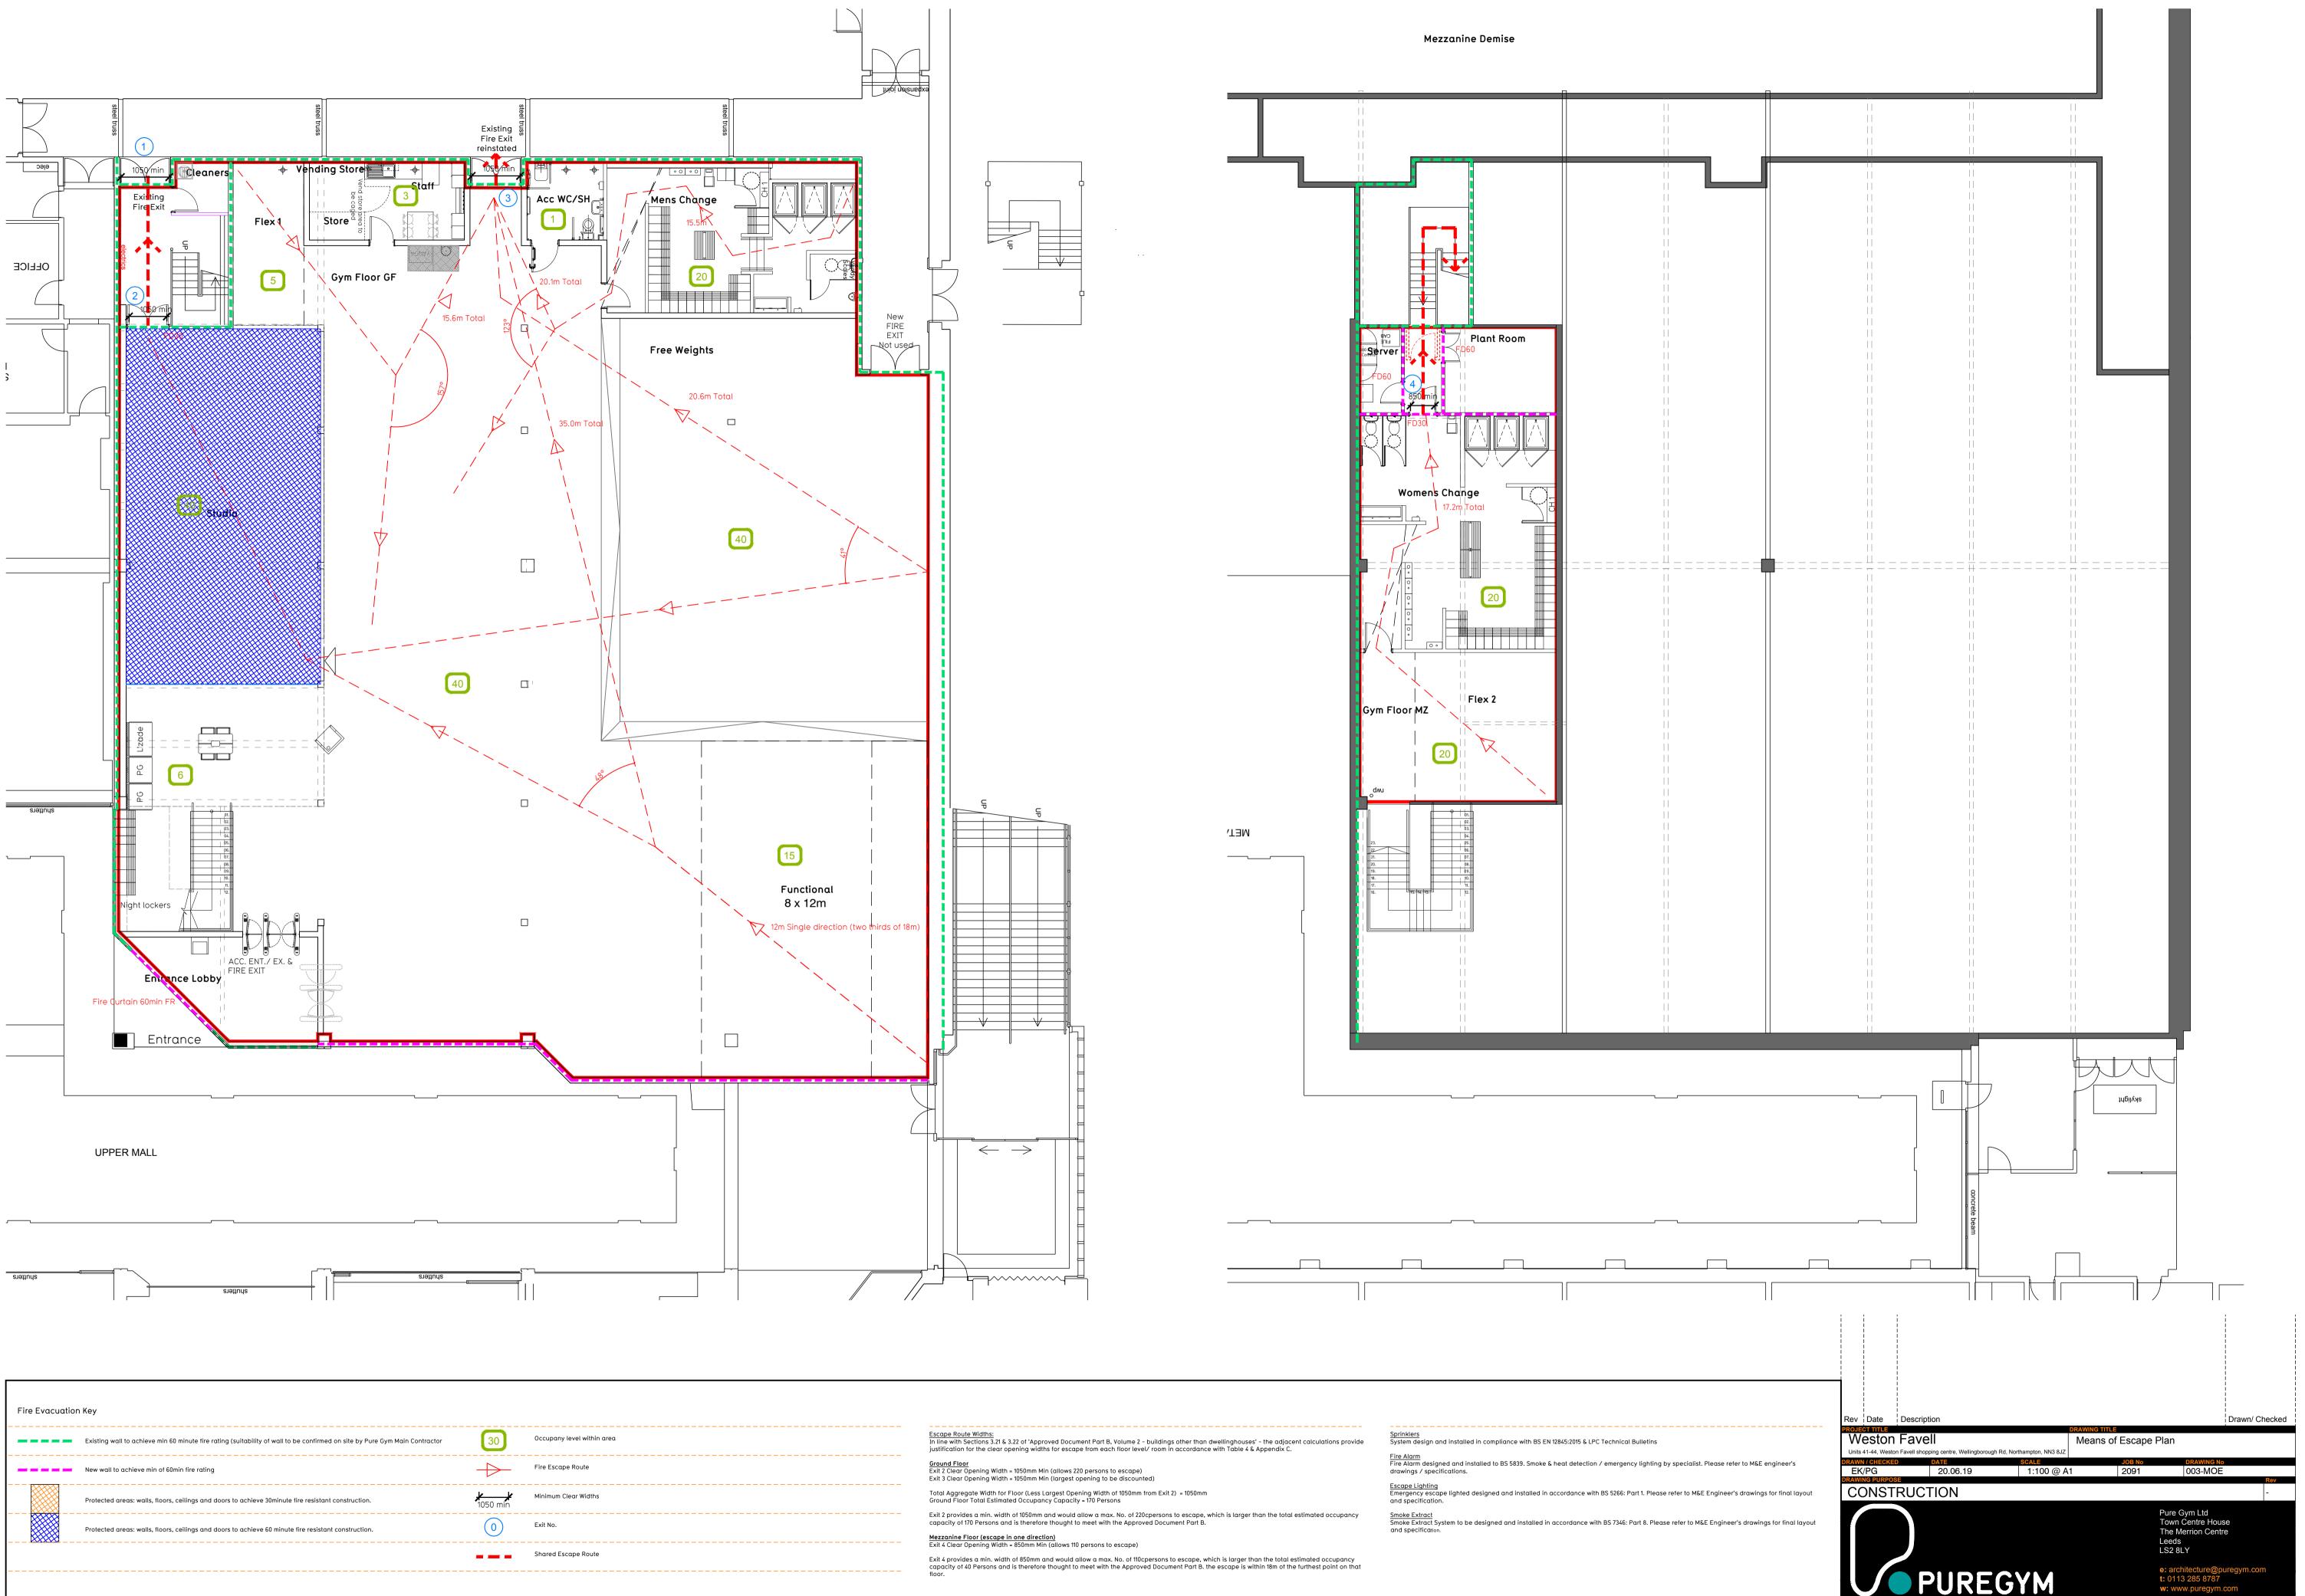

| Fire Evacuation Key |                                                                                                                             |                  |                            |
|---------------------|-----------------------------------------------------------------------------------------------------------------------------|------------------|----------------------------|
|                     | Existing wall to achieve min 60 minute fire rating (suitability of wall to be confirmed on site by Pure Gym Main Contractor | 30               | Occupany level within area |
|                     | New wall to achieve min of 60min fire rating                                                                                | $\rightarrow$    | Fire Escape Route          |
|                     | Protected areas: walls, floors, ceilings and doors to achieve 30minute fire resistant construction.                         | <b>1</b> 050 min | Minimum Clear Widths       |
|                     | Protected areas: walls, floors, ceilings and doors to achieve 60 minute fire resistant construction.                        | 0                | Exit No.                   |
|                     |                                                                                                                             |                  | Shared Escape Route        |
|                     |                                                                                                                             |                  |                            |
|                     |                                                                                                                             |                  |                            |