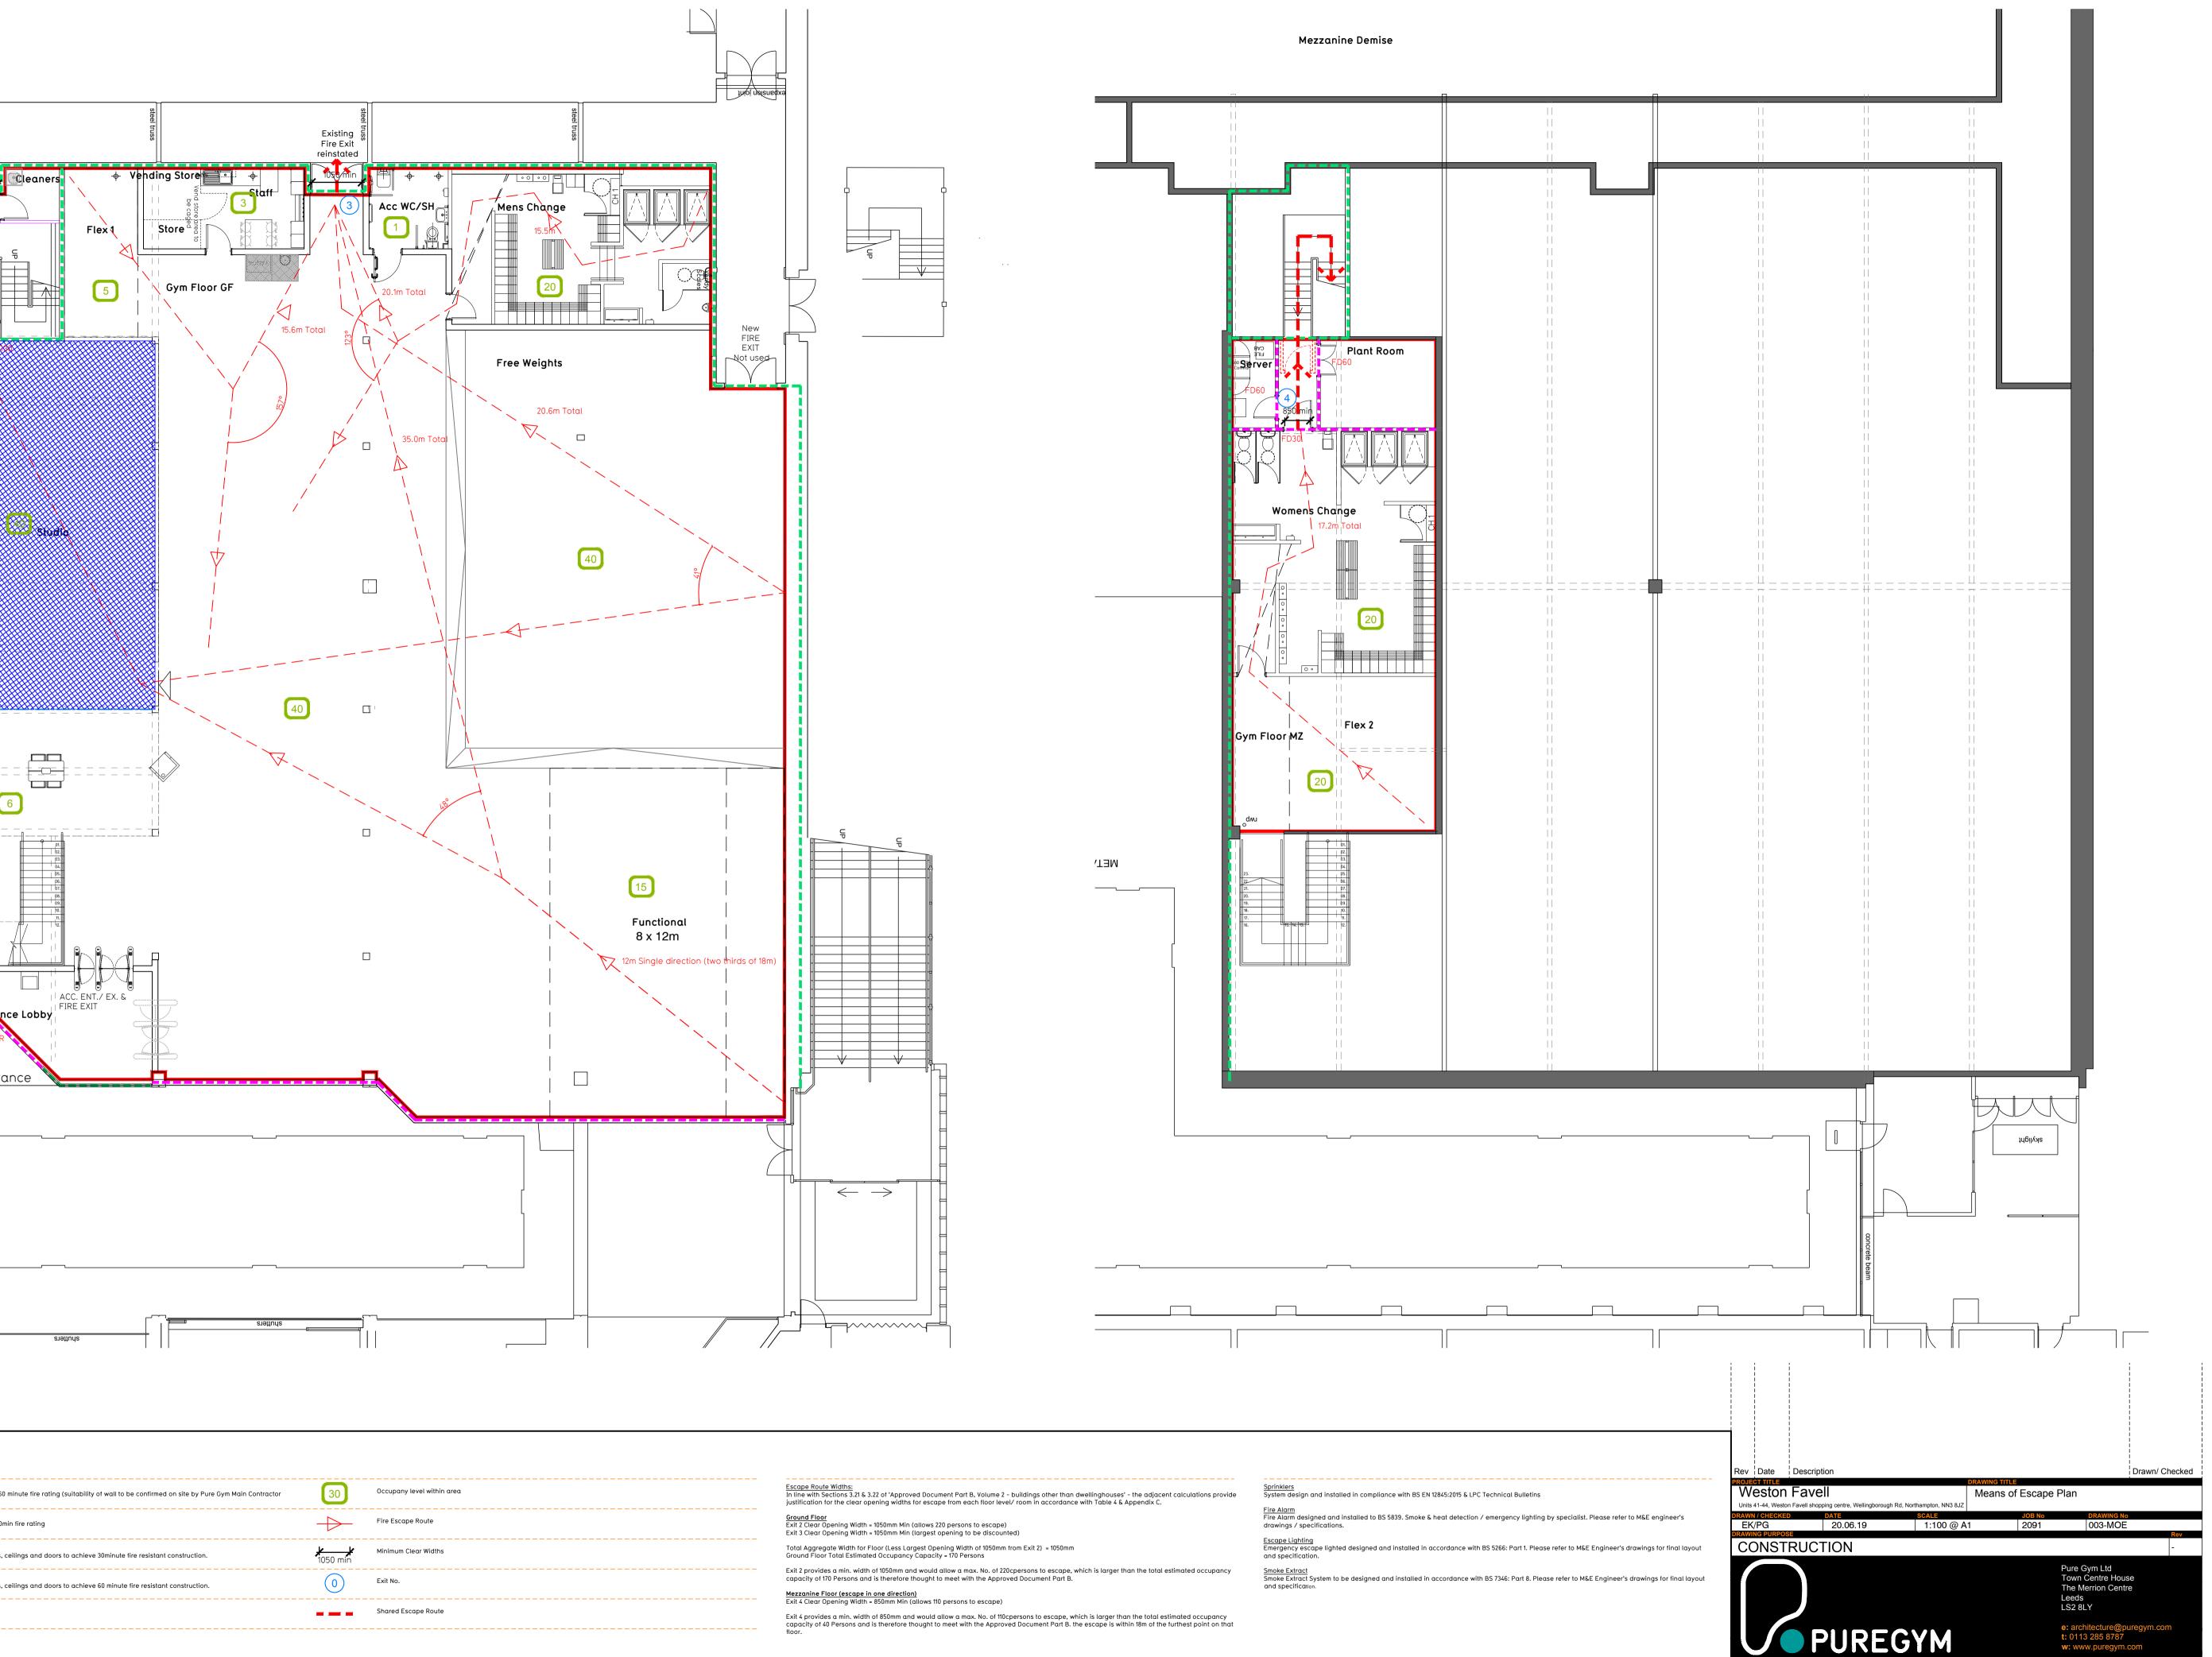

| Fire Evacuation Key |                                                                                                                             |                  |                            |
|---------------------|-----------------------------------------------------------------------------------------------------------------------------|------------------|----------------------------|
|                     | Existing wall to achieve min 60 minute fire rating (suitability of wall to be confirmed on site by Pure Gym Main Contractor | 30               | Occupany level within area |
|                     | New wall to achieve min of 60min fire rating                                                                                | $\rightarrow$    | Fire Escape Route          |
|                     | Protected areas: walls, floors, ceilings and doors to achieve 30minute fire resistant construction.                         | <b>1</b> 050 min | Minimum Clear Widths       |
|                     | Protected areas: walls, floors, ceilings and doors to achieve 60 minute fire resistant construction.                        | 0                | Exit No.                   |
|                     |                                                                                                                             |                  | Shared Escape Route        |
|                     |                                                                                                                             |                  |                            |
|                     |                                                                                                                             |                  |                            |