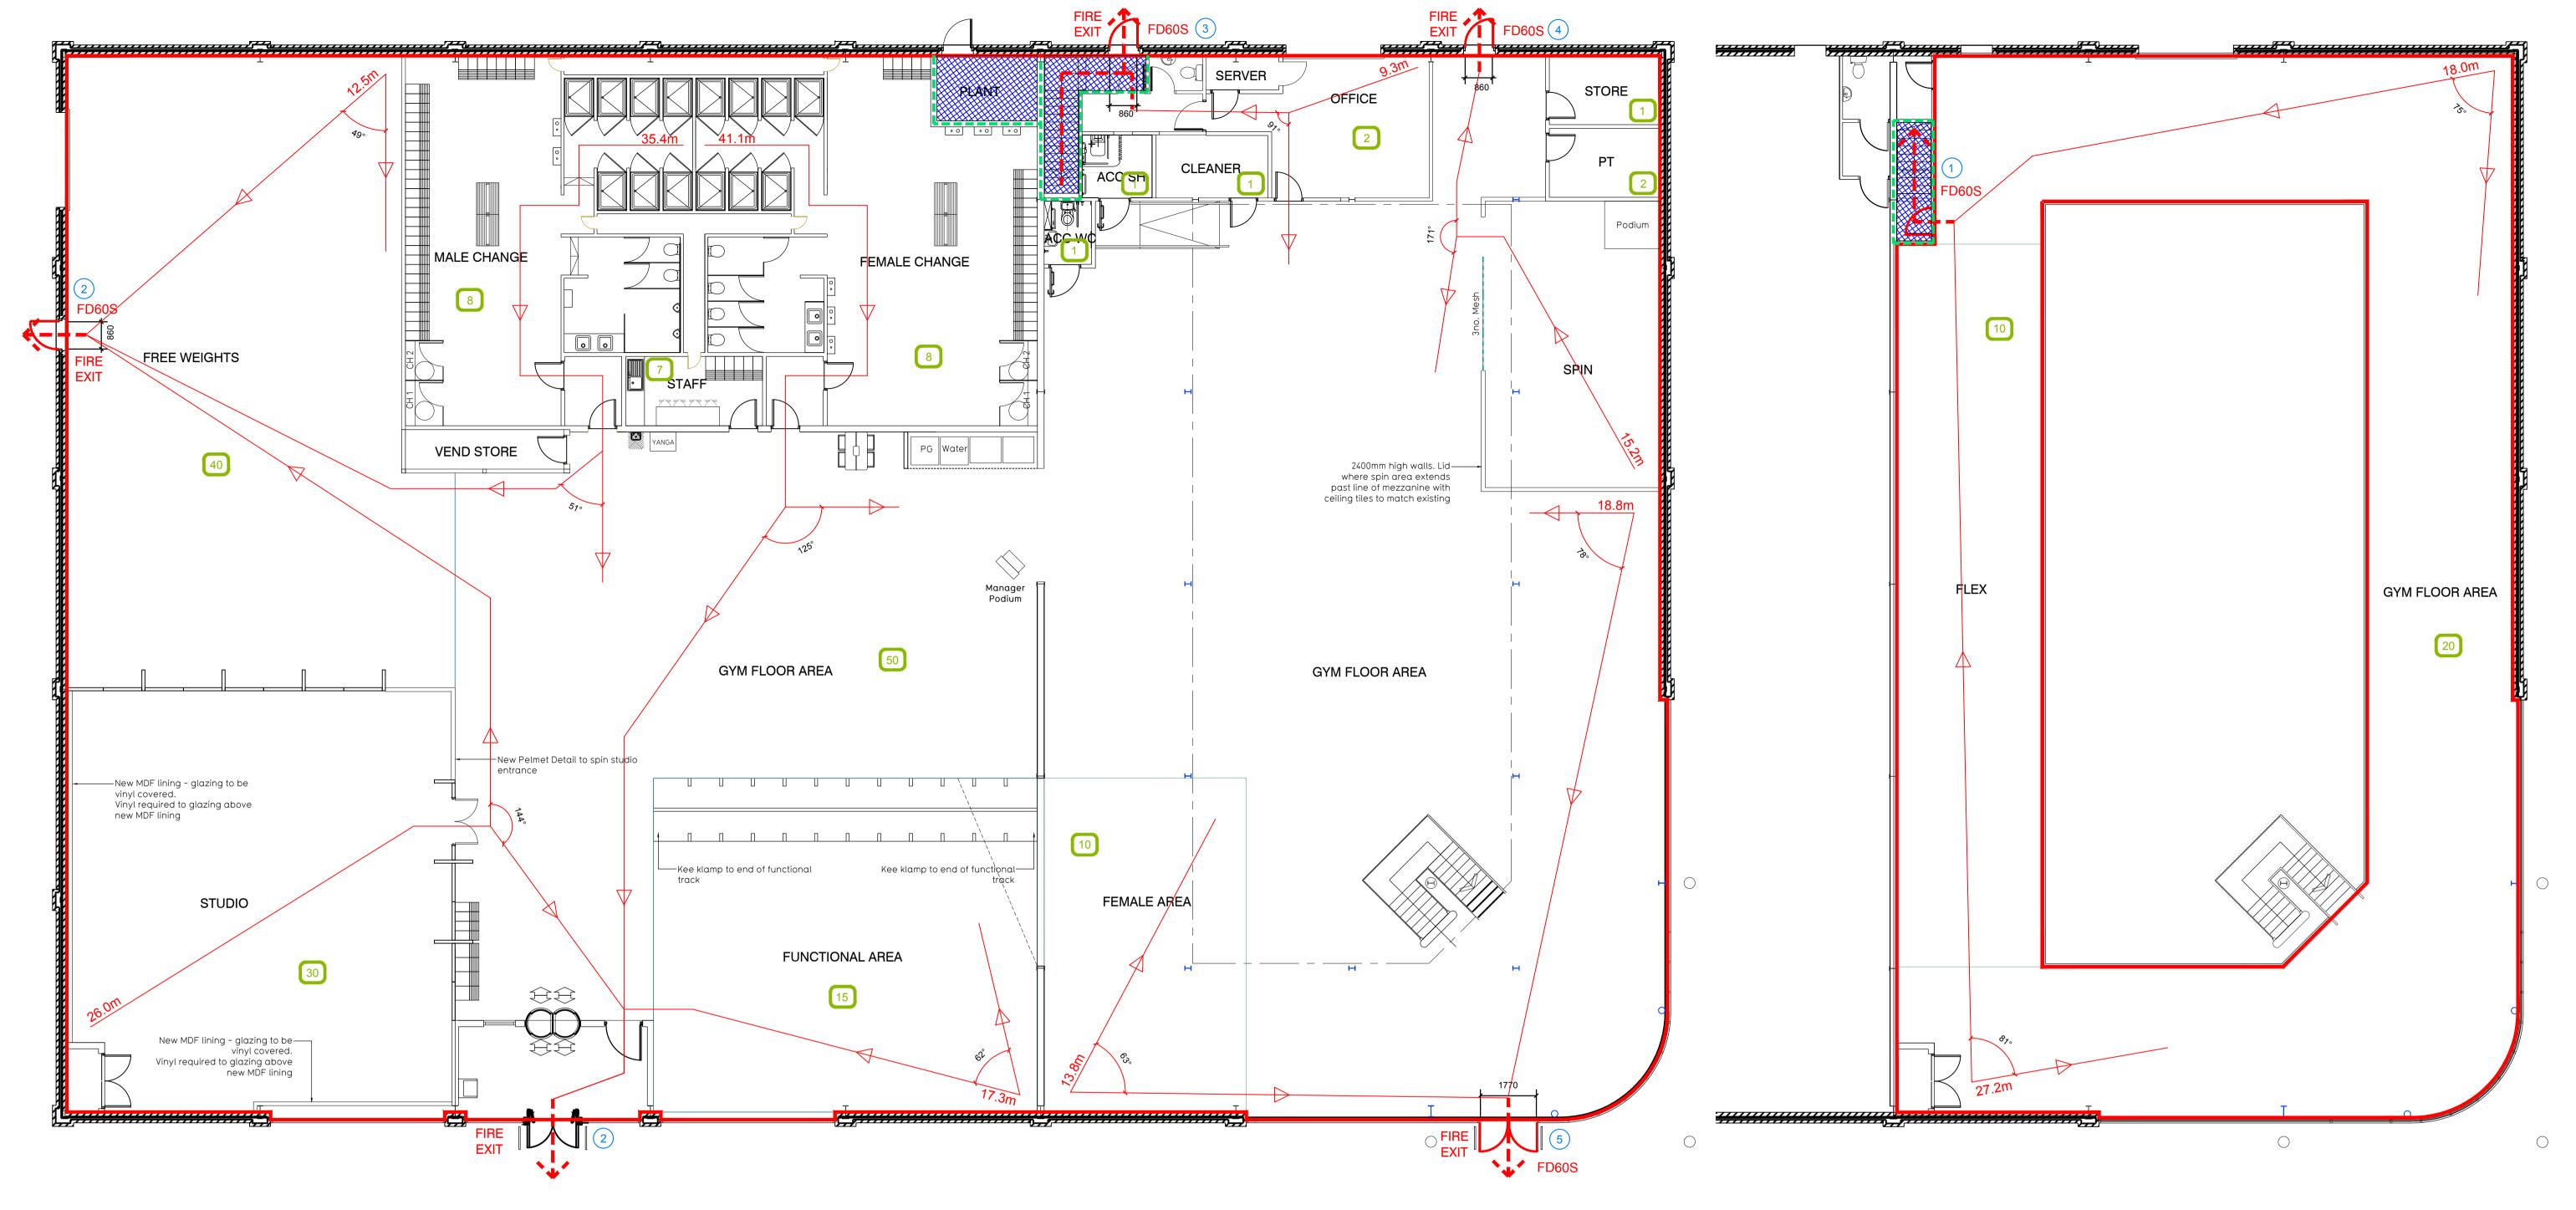

Ground Floor Mezzanine Floor

Escape Route Widths:
In line with Sections 3.21 & 3.22 of 'Approved Document Part B, Volume 2 - buildings other than dwellinghouses' - the adjacent calculations provide justification for the clear opening widths for escape from each floor level/room in accordance with Table 4 & Appendix C.

Ground Floor
Exit 1 Clear Opening Width = 850mm (allows110 persons to escape)
Exit 2 Clear Opening Width = 1100mm (largest opening to be discounted)

Total Aggregate Width for Floor (Less Largest Opening Width of 1100mm from Exit 2) = 850mm Ground Floor Total Estimated Occupancy Capacity =107 Persons Exit 1 provides a min. width of 850mm and would allow a max. No. of 110 persons to escape, which is larger than the total estimated occupancy capacity of 107 Persons and is therefore thought to meet with the Approved Document Part B.

System design and installed in compliance with BS EN 12845:2015 & LPC Technical Bulletins Fire Alarm
Fire Alarm designed and installed to BS 5839. Smoke & heat detection / emergency lighting by specialist. Please refer to M&E engineer's drawings / specifications. Escape Lighting
Emergency escape lighted designed and installed in accordance with BS 5266: Part 1. Please refer to M&E Engineer's drawings for final layout and specification. Smoke Extract
Smoke Extract System to be designed and installed in accordance with BS 7346: Part 8. Please refer to M&E Engineer's drawings for final layout and specification.