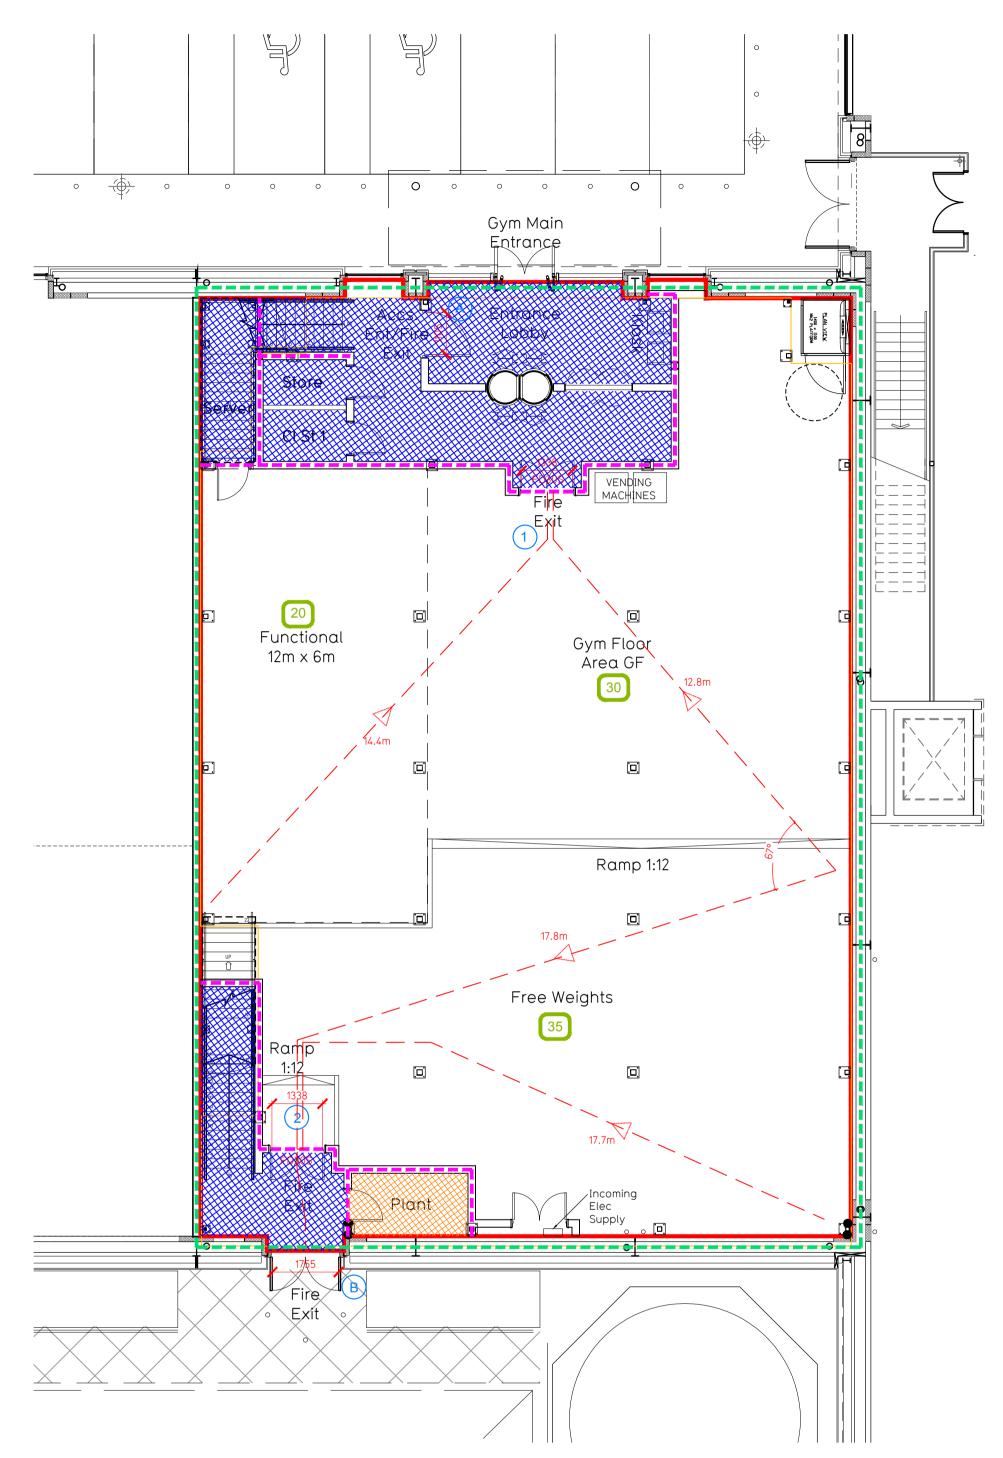

Proposed Ground Floor Fire Evacuation Plan 1:100

Proposed Mezzanine Floor Fire Evacuation Plan 1:100

In line with Sections 3.21 & 3.22 of 'Approved Document Part B, Volume 2 - buildings other than dwellinghouses' - the adjacent calculations provide justification for the clear opening widths for escape from each floor level/ room in accordance with Table 4 & Appendix C.

Ground Floor Estimated Occupancy Capacity =85 Persons First Floor Estimated Occupancy Capacity =108 Persons Total Estimated Occupancy Capacity =193 Persons

### **Ground Floor**

Exit 1 min Clear Opening Width = 1335mm
Exit 2 min Clear Opening Width = 1335mm (opening to be discounted in case of obstruction)

Both Exit 1 and Exit 2 provide a min. width of 1335mm and would therefore both allow a max. No. of 267 persons to escape via a single exit. Taking into account the discounting of one exit, either exit is able to accommodate more than the total estimated Ground Floor occupancy of 107 Persons. This is therefore thought to comply with the requirements set out in Approved Document Part B.

Final Escape Widths
Final Exit A min Clear Opening Width = 1105mm
Final Exit B min Clear Opening Width = 1755mm (opening to be discounted in case of obstruction)

Exit A and Exit B are the final points of exit from the unit and have to a min. clear width sufficient to accommodate both Ground and Mezzanine occupancies. Both exits have a minimum clear width in excess of 1050mm, with either providing sufficient capacity to provide means of escape for in excess of 220 people. Even when discounting the larger Final Exit B .This exceeds the combined estimated Grou Mezzanine Floor occupancy of 193 Persons. This is therefore thought to comply with the requirements set out in Approved Document Po