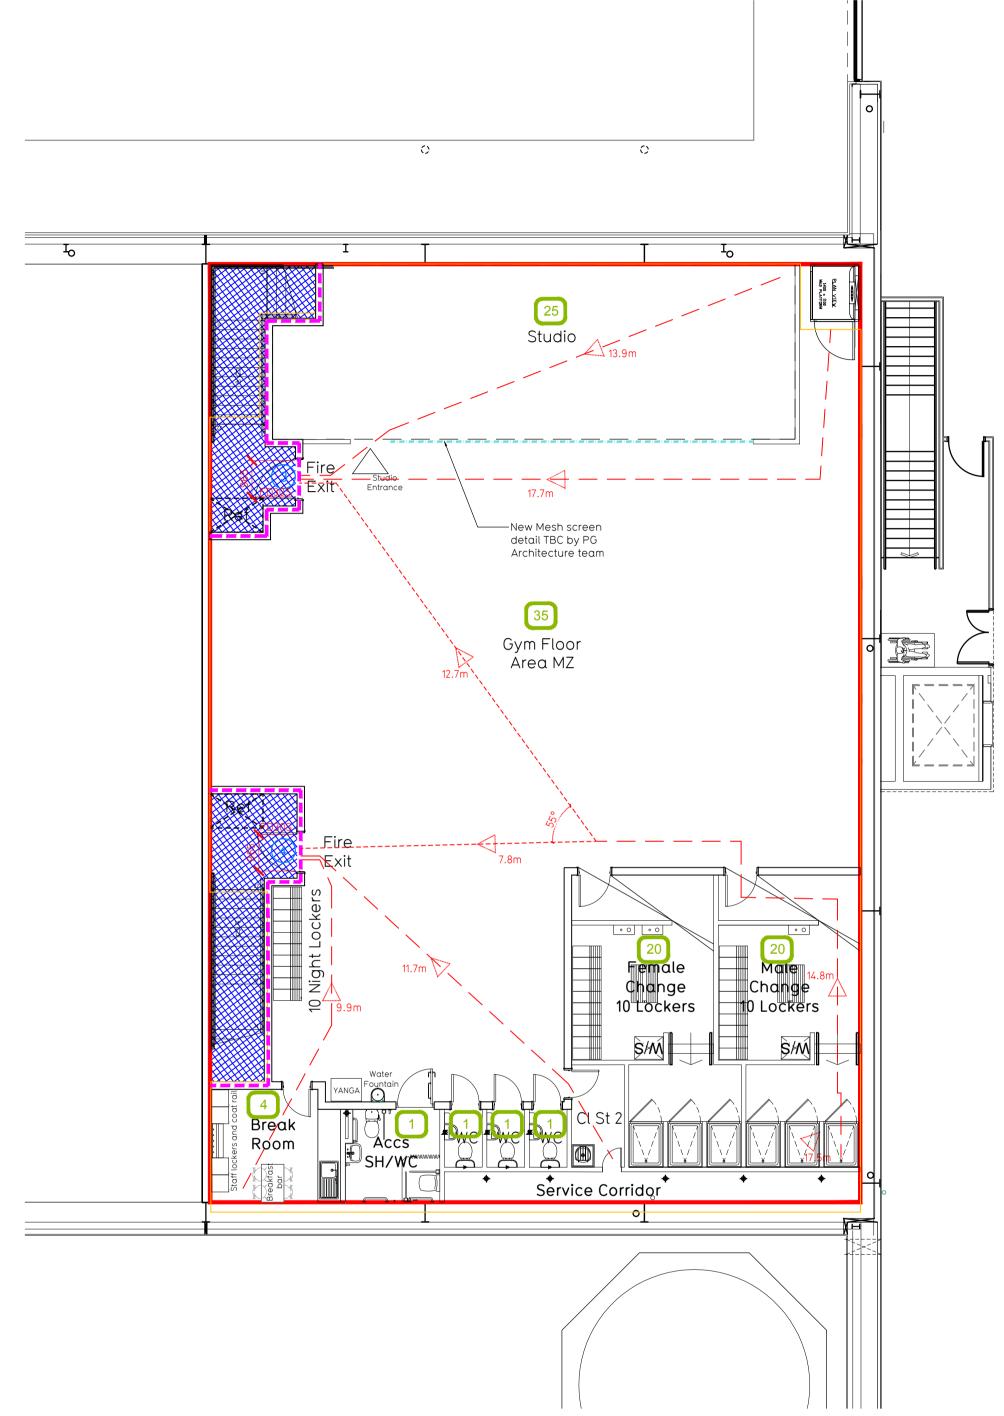

Proposed Ground Floor Fire Evacuation Plan 1:100

Proposed Mezzanine Floor Fire Evacuation Plan 1:100

In line with Sections 3.21 & 3.22 of 'Approved Document Part B, Volume 2 - buildings other than dwellinghouses' - the adjacent calculations provide justification for the clear opening widths for escape from each floor level/ room in accordance with Table 4 & Appendix C.

Ground Floor Estimated Occupancy Capacity =85 Persons First Floor Estimated Occupancy Capacity =108 Persons Total Estimated Occupancy Capacity =193 Persons

# Mezzanine Floor Exit 3 min Clear Opening Width = 965mm

Exit 4 min Clear Opening Width = 965mm (opening to be discounted in case of obstruction)

Both Exit 3 and Exit 4 provide a min. width of 965mm and would therefore both allow a max. No. of 110 persons to escape via a single exit Taking into account the discounting of one exit, either exit is able to accommodate more than the total estimated Ground Floor occupant 85 Persons. This is therefore thought to comply with the requirements set out in Approved Document Part B.

Final Escape Widths
Final Exit A min Clear Opening Width = 1105mm
Final Exit B min Clear Opening Width = 1755mm (opening to be discounted in case of obstruction)

Exit A and Exit B are the final points of exit from the unit and have to a min. clear width sufficient to accommodate both Ground and Mezzanine occupancies. Both exits have a minimum clear width in excess of 1050mm, with either providing sufficient capacity to provide means of escape for in excess of 220 people. Even when discounting the larger Final Exit B .This exceeds the combined estimated Grou Mezzanine Floor occupancy of 193 Persons. This is therefore thought to comply with the requirements set out in Approved Document Po