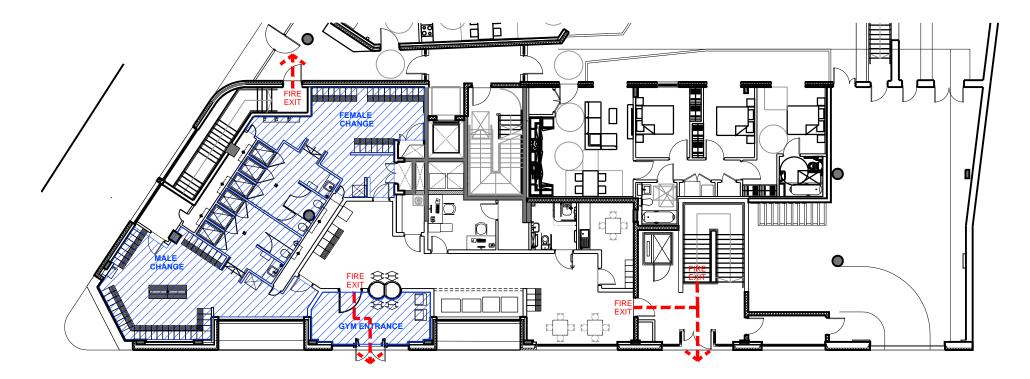

С

| 08/11/16 Ev<br>26/04/16 Re                          | Irawing updated to reflect as built scenario<br>vacuation plan updated in line with GA rev J<br>exvised in line with changes to the GA Plan on the 26.04.16.<br>DESCRIPTION |                |                     |      |                  |     | HM<br>GL<br>GR<br><i>CHK</i> |
|-----------------------------------------------------|-----------------------------------------------------------------------------------------------------------------------------------------------------------------------------|----------------|---------------------|------|------------------|-----|------------------------------|
| <sup>™</sup> Pure Gym Ltd                           |                                                                                                                                                                             |                |                     |      |                  |     |                              |
| Camberwell New Road                                 |                                                                                                                                                                             |                |                     |      |                  |     |                              |
| Fire Evacuation Plan<br>Lower Ground & Ground Floor |                                                                                                                                                                             |                |                     |      |                  |     |                              |
|                                                     |                                                                                                                                                                             |                |                     |      |                  |     |                              |
| wn/checked<br>CW/HM                                 |                                                                                                                                                                             |                | date<br>Nov '14     |      | scale<br>1:200 @ | A3  |                              |
| <sup>№</sup><br>G01-524                             |                                                                                                                                                                             | drawii<br>2-60 |                     |      | STATUS           |     |                              |
| 1 Barton Arcad                                      | le t                                                                                                                                                                        | +44 (0         | )161 834 1018       |      | п                |     |                              |
| Deansgate                                           | f                                                                                                                                                                           | +44 (0         | )161 834 4798       | ത    | $\mathbb{U}$     | m   | 1                            |
| lanchester                                          | е                                                                                                                                                                           | contac         | t@mhaarchitects.com | ` ∐I | LLLL             | [U] |                              |
| 13 2BJ                                              | w                                                                                                                                                                           | www.n          | nhaarchitects.com   | AR   | сніті            | ЕСТ | s                            |