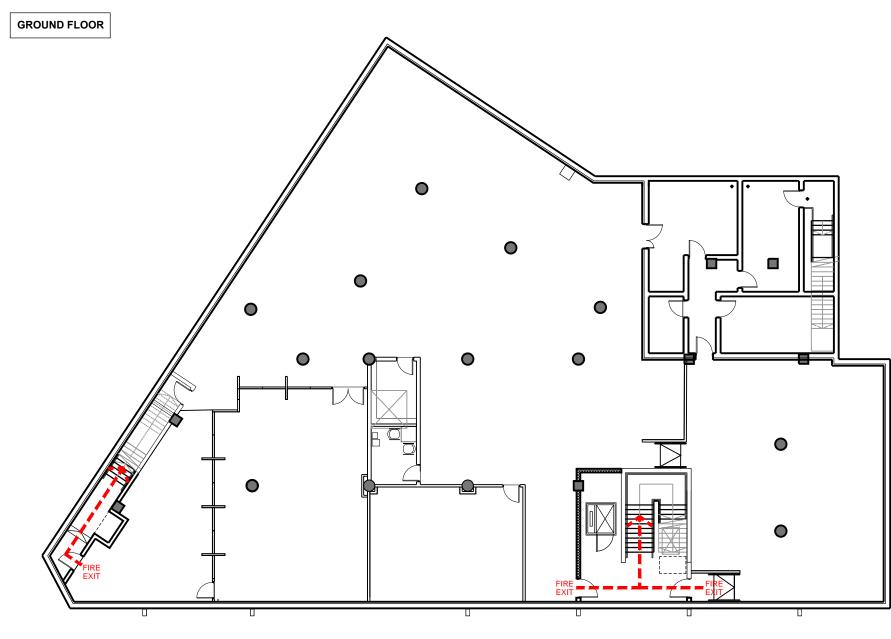

С

| 08/11/16 Ev<br>26/04/16 Re                          | Irawing updated to reflect as built scenario<br>vacuation plan updated in line with GA rev J<br>exvised in line with changes to the GA Plan on the 26.04.16.<br>DESCRIPTION |                |                     |      |                  |     | HM<br>GL<br>GR<br><i>CHK</i> |
|-----------------------------------------------------|-----------------------------------------------------------------------------------------------------------------------------------------------------------------------------|----------------|---------------------|------|------------------|-----|------------------------------|
| <sup>™</sup> Pure Gym Ltd                           |                                                                                                                                                                             |                |                     |      |                  |     |                              |
| Camberwell New Road                                 |                                                                                                                                                                             |                |                     |      |                  |     |                              |
| Fire Evacuation Plan<br>Lower Ground & Ground Floor |                                                                                                                                                                             |                |                     |      |                  |     |                              |
|                                                     |                                                                                                                                                                             |                |                     |      |                  |     |                              |
| wn/checked<br>CW/HM                                 |                                                                                                                                                                             |                | date<br>Nov '14     |      | scale<br>1:200 @ | A3  |                              |
| <sup>№</sup><br>G01-524                             |                                                                                                                                                                             | drawii<br>2-60 |                     |      | STATUS           |     |                              |
| 1 Barton Arcad                                      | le t                                                                                                                                                                        | +44 (0         | )161 834 1018       |      | п                |     |                              |
| Deansgate                                           | f                                                                                                                                                                           | +44 (0         | )161 834 4798       | ത    | $\mathbb{U}$     | m   | 1                            |
| lanchester                                          | е                                                                                                                                                                           | contac         | t@mhaarchitects.com | ` ∐I | LLLL             | [U] |                              |
| 13 2BJ                                              | w                                                                                                                                                                           | www.n          | nhaarchitects.com   | AR   | сніті            | ЕСТ | s                            |