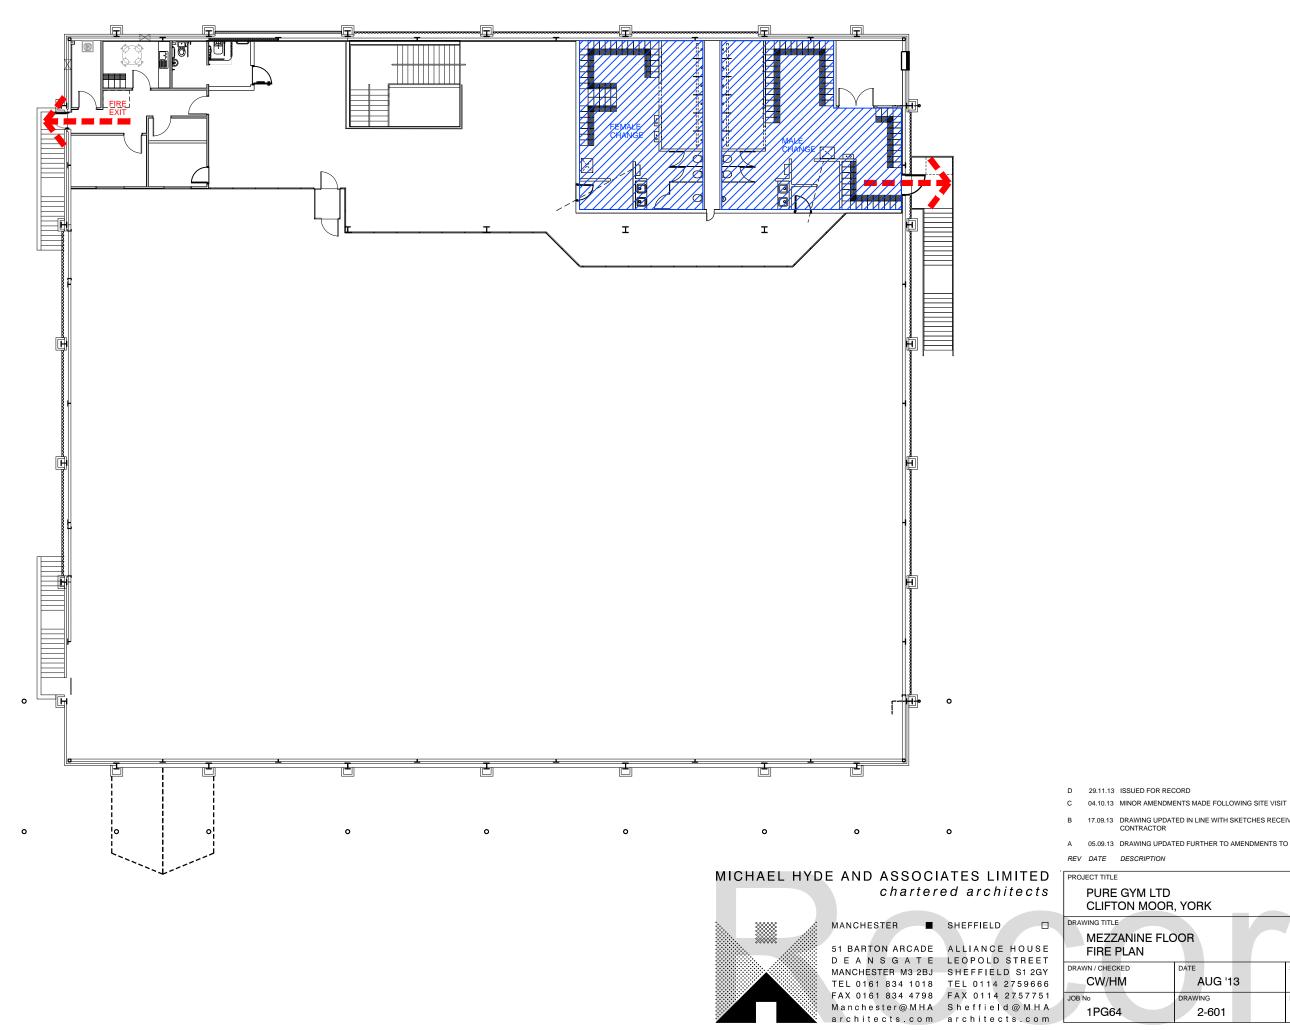

GG HM

CW HM

| в                            | 17.09.13                           | DRAWING UPDATED IN LINE WITH SKETCHES RECEIVED FROM MAIN CONTRACTOR |      |       |   |  |      |       | w   | нм |     |
|------------------------------|------------------------------------|---------------------------------------------------------------------|------|-------|---|--|------|-------|-----|----|-----|
| А                            | 05.09.13                           | DRAWING UPDATED FURTHER TO AMENDMENTS TO GA PLANS                   |      |       |   |  |      | c     | Y   | НМ |     |
| REV                          | DATE                               | DESCRIPTION                                                         |      |       |   |  |      |       | D   | RN | СНК |
| PROJECT TITLE                |                                    |                                                                     |      |       |   |  |      |       |     |    |     |
|                              | PURE GYM LTD<br>CLIFTON MOOR, YORK |                                                                     |      |       |   |  |      |       |     |    |     |
| DRAWING TITLE                |                                    |                                                                     |      |       |   |  |      |       |     |    |     |
| MEZZANINE FLOOR<br>FIRE PLAN |                                    |                                                                     |      |       |   |  |      |       |     |    |     |
| DRAV                         | VN / CHEC                          | KED                                                                 | DATE |       |   |  | SCAL | .E    |     |    |     |
|                              | CW/H                               | М                                                                   | A    | UG '1 | 3 |  |      | 1:200 | @A3 | 3  |     |
| JOB N                        | 3 No DRAWING REVISIONS             |                                                                     |      |       |   |  |      |       |     |    |     |
|                              | 1PG6                               | 4                                                                   | 2    | -601  |   |  |      | D     |     |    |     |