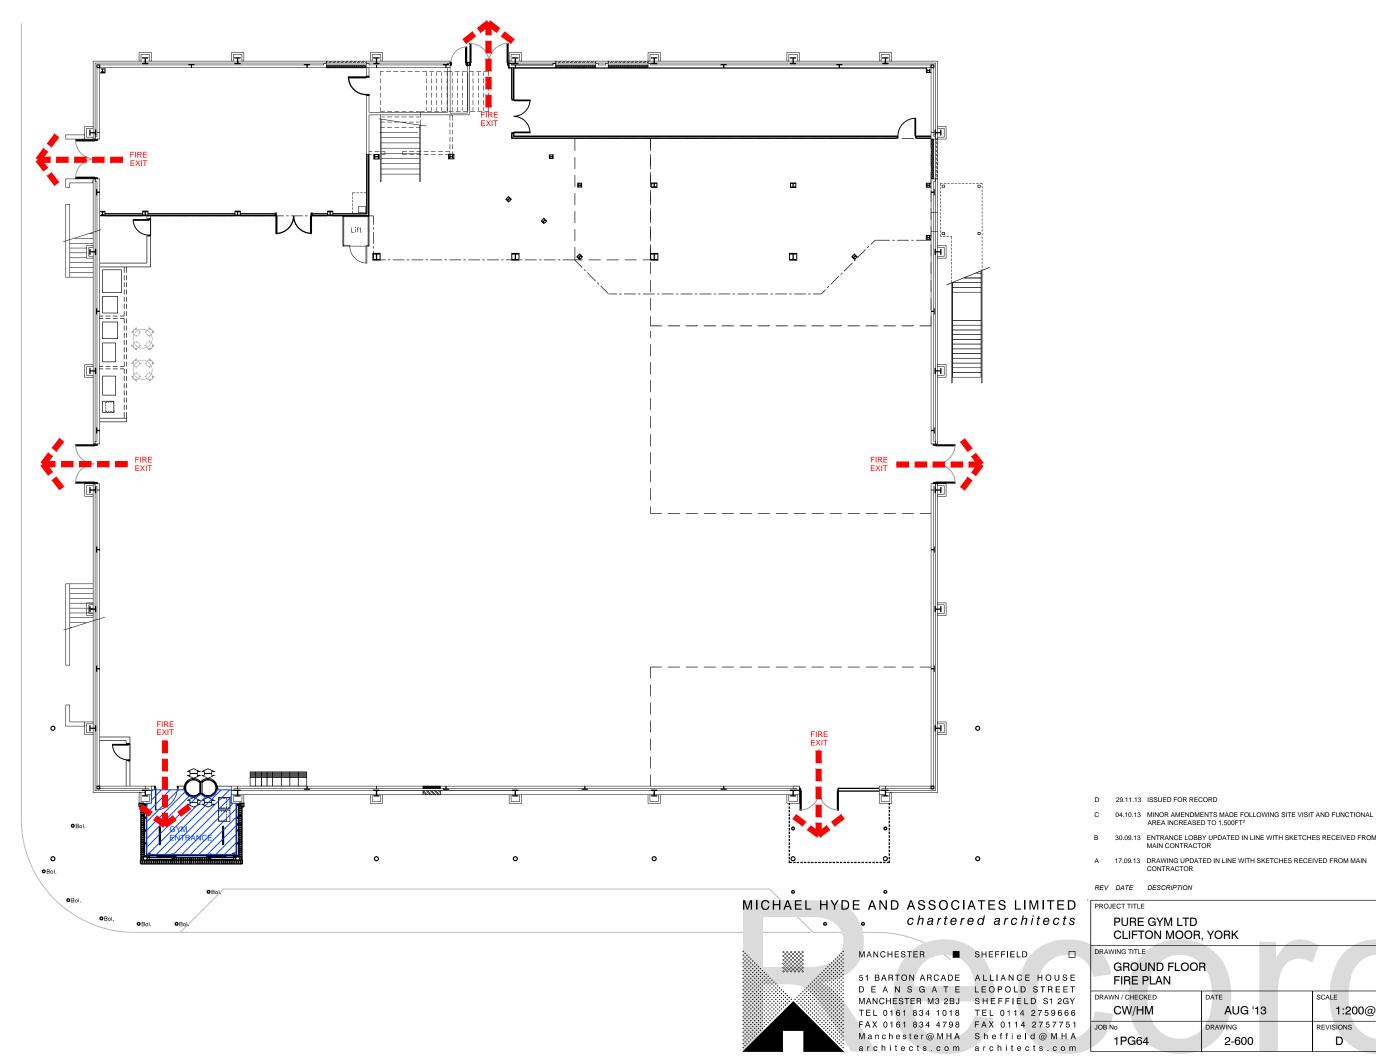

| в                         | 30.09.13                           | ENTRANCE LOBE<br>MAIN CONTRACT | CW      | НМ  |           |    |  |  |  |  |
|---------------------------|------------------------------------|--------------------------------|---------|-----|-----------|----|--|--|--|--|
| A                         | 17.09.13                           | DRAWING UPDAT<br>CONTRACTOR    | CW      | НМ  |           |    |  |  |  |  |
| REV                       | DATE                               | DESCRIPTION                    | DRN     | СНК |           |    |  |  |  |  |
| PROJECT TITLE             |                                    |                                |         |     |           |    |  |  |  |  |
|                           | PURE GYM LTD<br>CLIFTON MOOR, YORK |                                |         |     |           |    |  |  |  |  |
| DRAWING TITLE             |                                    |                                |         |     |           |    |  |  |  |  |
| GROUND FLOOR<br>FIRE PLAN |                                    |                                |         |     |           |    |  |  |  |  |
| DRAV                      | VN / CHEC                          | KED                            | DATE    |     | SCALE     |    |  |  |  |  |
|                           | CW/H                               | м                              | AUG '   | 13  | 1:200@/   | A3 |  |  |  |  |
| JOB N                     | ٩٥                                 |                                | DRAWING |     | REVISIONS |    |  |  |  |  |
|                           | 1PG6                               | 4                              | 2-600   |     | D         |    |  |  |  |  |