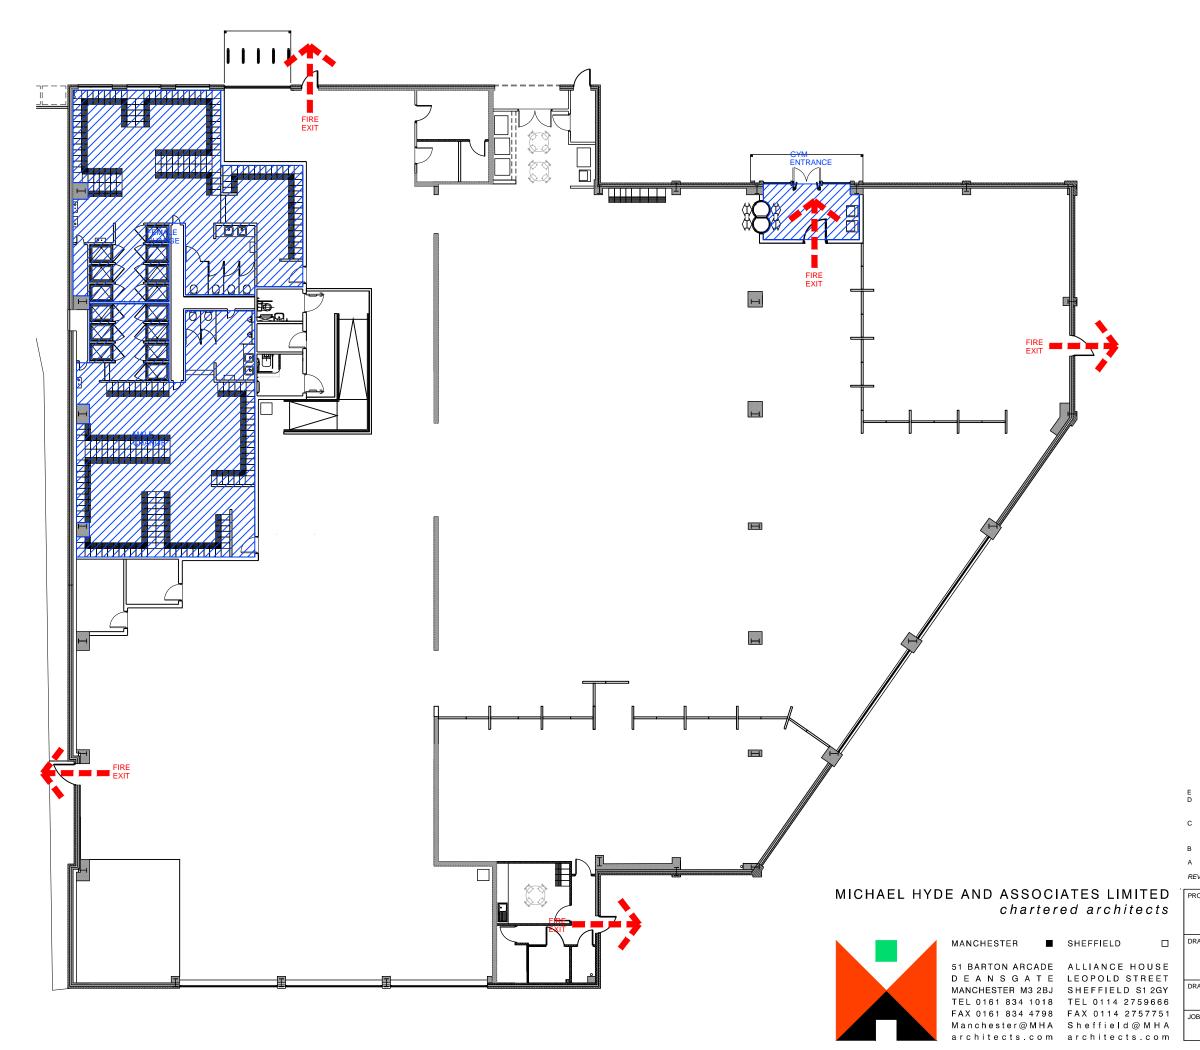

| С                                         | C 29.01.13 ENTRANCE AREA, FREE WEIGHTS AREA, PT, VENDING, FUNCTIONAL<br>AREA AND NIGHT LOCKERS RE-LOCATED FOLLOWING SITE VISIT;<br>EXTERNAL PLANT AND BIN STORE AREA INDICATED GL HM |                                                          |         |           |  |     |
|-------------------------------------------|--------------------------------------------------------------------------------------------------------------------------------------------------------------------------------------|----------------------------------------------------------|---------|-----------|--|-----|
| В                                         | 21.01.13                                                                                                                                                                             | FREE WEIGHTS AND STUDIO SWITCHED; NEW STUDIO MADE LARGER |         |           |  | HM  |
| А                                         | 15.01.13                                                                                                                                                                             | LAYOUT AMENDED TO ACCOMODATE EXISTING DRAINAGE LOCATIONS |         |           |  | НМ  |
| REV                                       | DATE                                                                                                                                                                                 | DESCRIPTION                                              |         |           |  | СНК |
| PROJECT TITLE                             |                                                                                                                                                                                      |                                                          |         |           |  |     |
| PURE GYM LTD<br>FENNEL STREET, WARRINGTON |                                                                                                                                                                                      |                                                          |         |           |  |     |
| DRAWING TITLE                             |                                                                                                                                                                                      |                                                          |         |           |  |     |
| GROUND FLOOR<br>FIRE PLAN                 |                                                                                                                                                                                      |                                                          |         |           |  |     |
| DRAV                                      | VN / CHEC                                                                                                                                                                            | KED                                                      | DATE    | SCALE     |  |     |
|                                           | CW/HM                                                                                                                                                                                |                                                          | OCT '12 | 1:200@A3  |  |     |
| JOB N                                     | No                                                                                                                                                                                   |                                                          | DRAWING | REVISIONS |  |     |
|                                           | 1PG5                                                                                                                                                                                 | 1                                                        | 2-600   | E         |  |     |

31.01.13 ESCAPE ADJACENT TO VENDING AREA REMOVED 31.01.13 RAMP RE-CONFIGURED TO ACCOMODATE LEVELS; FREE WEIGHTS ENLARGED

GL HM

GL HM