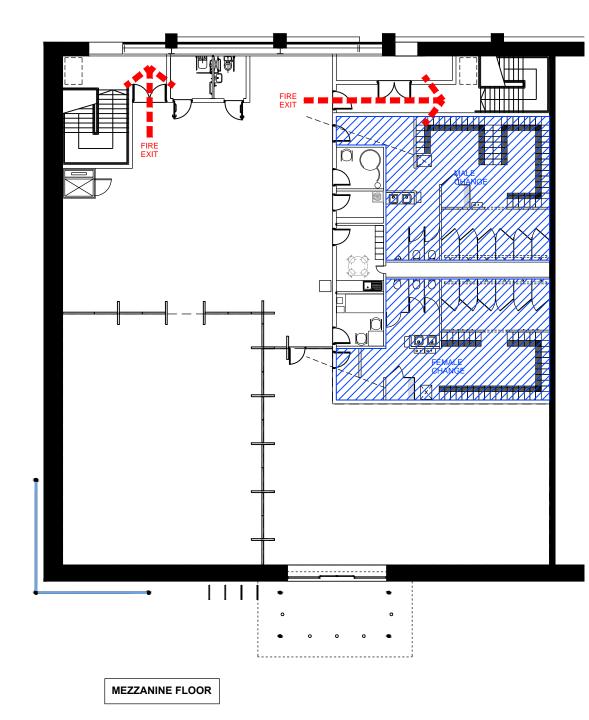

| REV DATE DESCRIPTION                                   |         | DRN CHK   |
|--------------------------------------------------------|---------|-----------|
| PROJECT TITLE                                          |         |           |
| PURE GYM LTD<br>UNIT A3, ALEXANDRA RETAIL PARK, OLDHAM |         |           |
| DRAWING TITLE                                          |         |           |
| GROUND & MEZZANINE FLOORS<br>FIRE EVACUATION PLAN      |         |           |
| DRAWN / CHECKED                                        | DATE    | SCALE     |
| CW/HM                                                  | FEB '14 | 1:200@A3  |
| JOB No                                                 | DRAWING | REVISIONS |
| 1PG01-417                                              | 2-600   | В         |