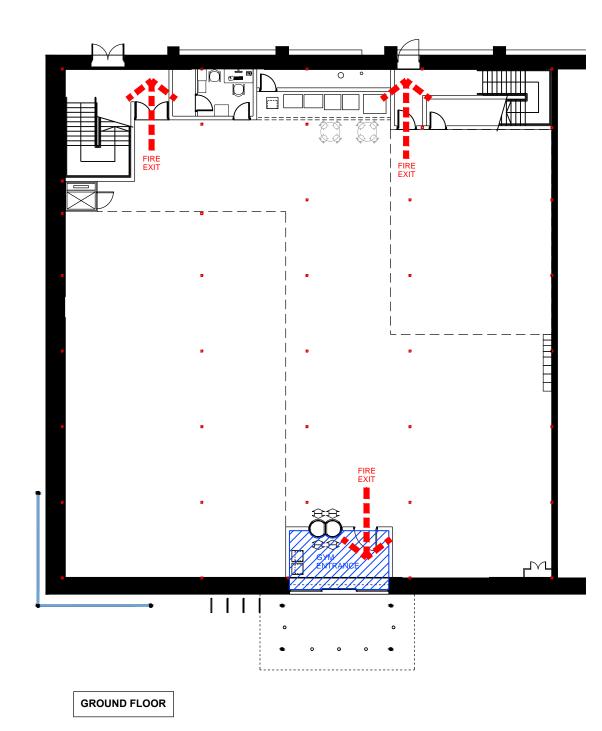

| REV DATE DESCRIPTION                                   |         | DRN CHK   |
|--------------------------------------------------------|---------|-----------|
| PROJECT TITLE                                          |         |           |
| PURE GYM LTD<br>UNIT A3, ALEXANDRA RETAIL PARK, OLDHAM |         |           |
| DRAWING TITLE                                          |         |           |
| GROUND & MEZZANINE FLOORS<br>FIRE EVACUATION PLAN      |         |           |
| DRAWN / CHECKED                                        | DATE    | SCALE     |
| CW/HM                                                  | FEB '14 | 1:200@A3  |
| JOB No                                                 | DRAWING | REVISIONS |
| 1PG01-417                                              | 2-600   | В         |