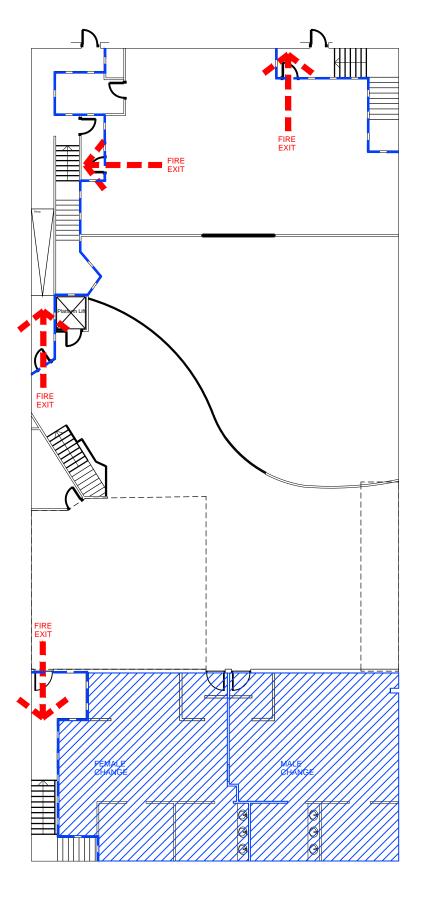

DENOTES 60min FIRE RATED COMPARTMENT WALLS WITH 30min FIRE RATED DOORS

A 23.12.14 DRAWING UPDATED TO MATCH G.A PLAN

KW HM DRN CHK

REV DATE DESCRIPTION PROJECT TITLE

PURE GYM LTD PROJECT CARBON, NEWTOWNABBEY, BELFAST

GROUND AND MEZZANINE FLOOR FIRE EVACUATION PLAN

|   | DRAWN / CHECKED | DATE     | SCALE      |
|---|-----------------|----------|------------|
|   | KW/HM           | OCT 2014 | 1:200 @ A3 |
| 4 | JOB No          | DRAWING  | REVISIONS  |
|   | 1PG96           | 2-600    | Α          |
|   |                 |          |            |