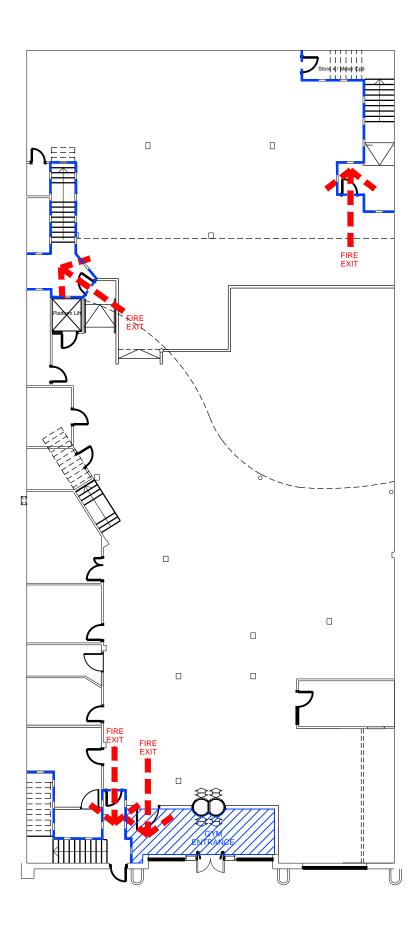

DENOTES 60min FIRE RATED COMPARTMENT WALLS WITH 30min FIRE RATED DOORS

A 23.12.14 DRAWING UPDATED TO MATCH G.A PLAN

KW HM DRN CHK

REV DATE DESCRIPTION PROJECT TITLE

PURE GYM LTD PROJECT CARBON, NEWTOWNABBEY, BELFAST

GROUND AND MEZZANINE FLOOR FIRE EVACUATION PLAN

|   | DRAWN / CHECKED | DATE     | SCALE      |
|---|-----------------|----------|------------|
|   | KW/HM           | OCT 2014 | 1:200 @ A3 |
| 4 | JOB No          | DRAWING  | REVISIONS  |
|   | 1PG96           | 2-600    | Α          |
|   |                 |          |            |