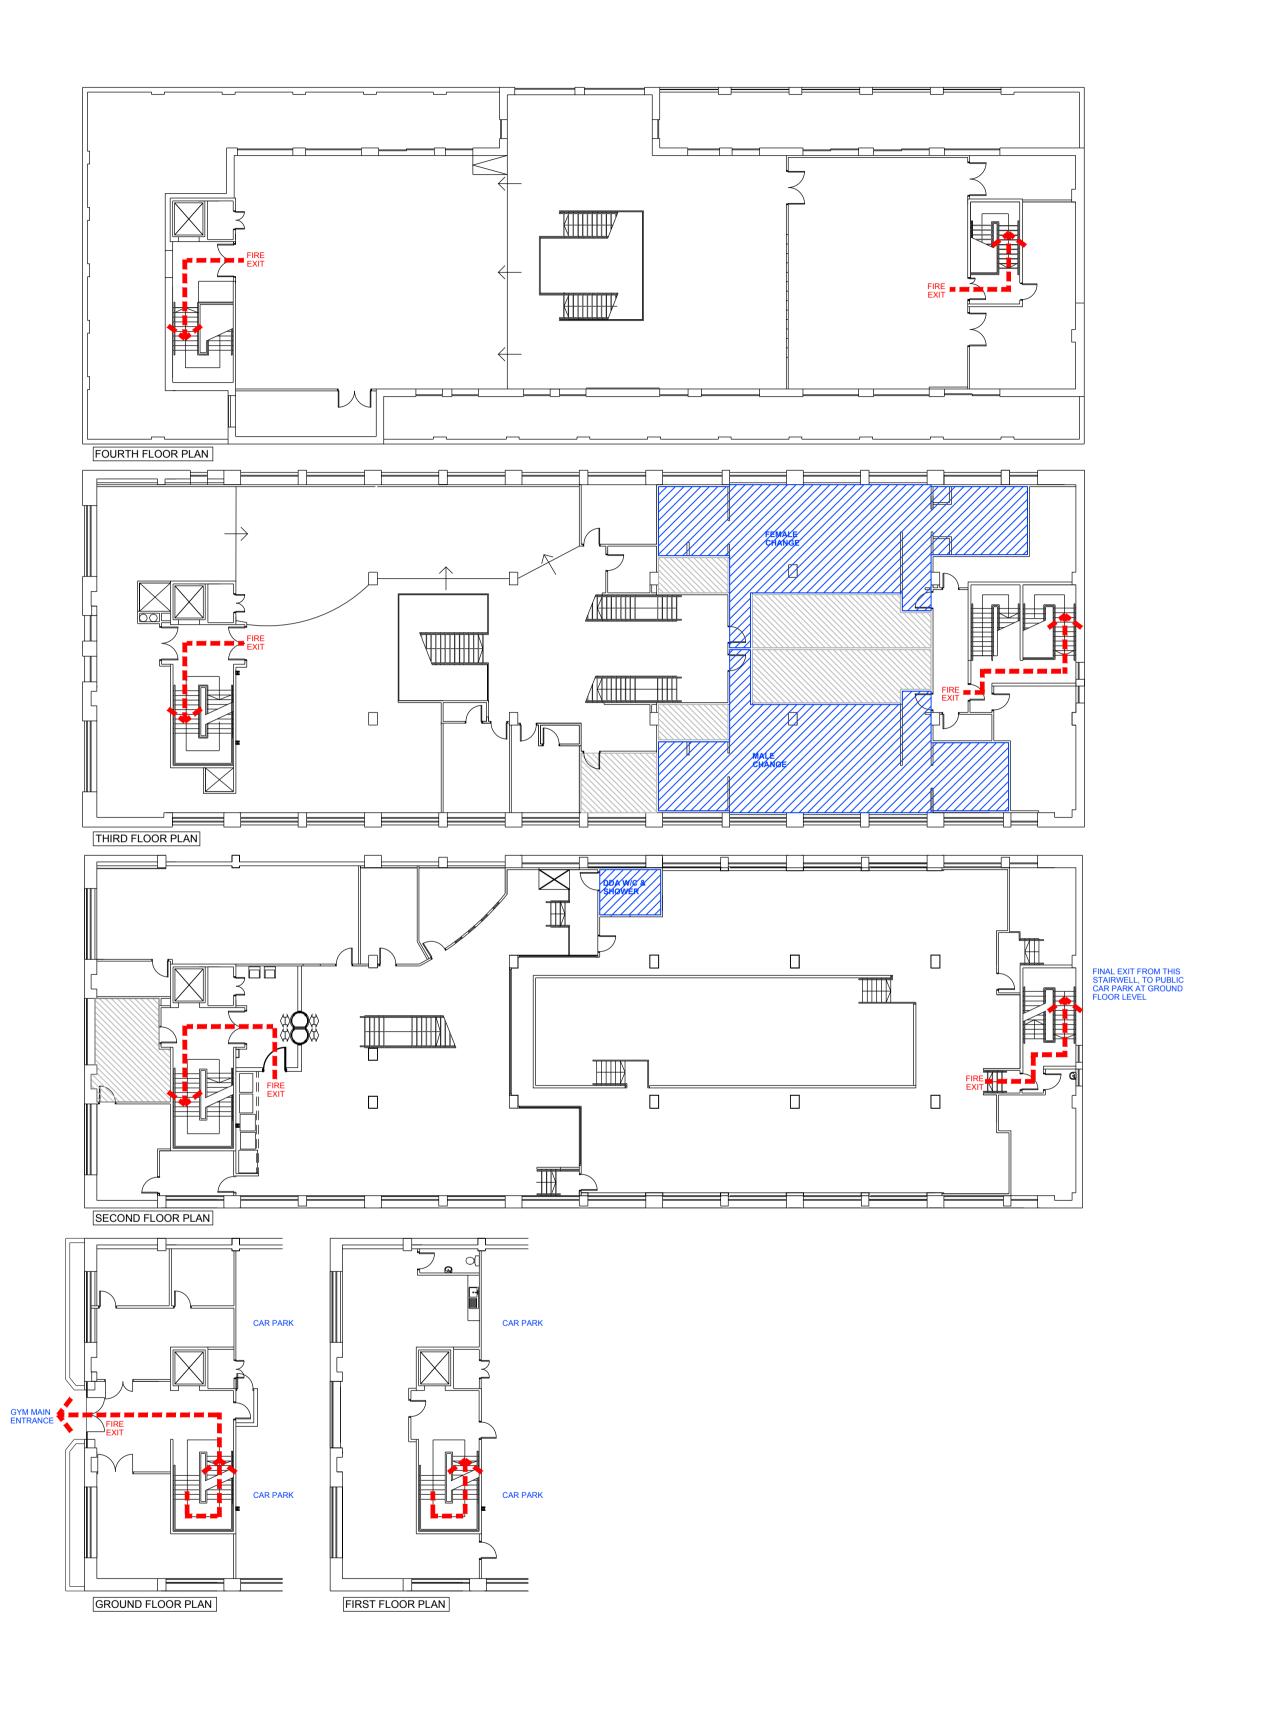

2-600

1PL35

PURE GYM LTD PROJECT LONDON, NEW BARNET FIRE EVACUATION PLAN GROUND, FIRST, SECOND, THIRD, FOURTH FLOORS DRAWN / CHECKED AUGUST 2015 JW/LM 1:200@A2 JOB No DRAWING REVISIONS

Α

JW LM

DRN CHK

MICHAEL HYDE AND ASSOCIATES LIMITED chartered architects