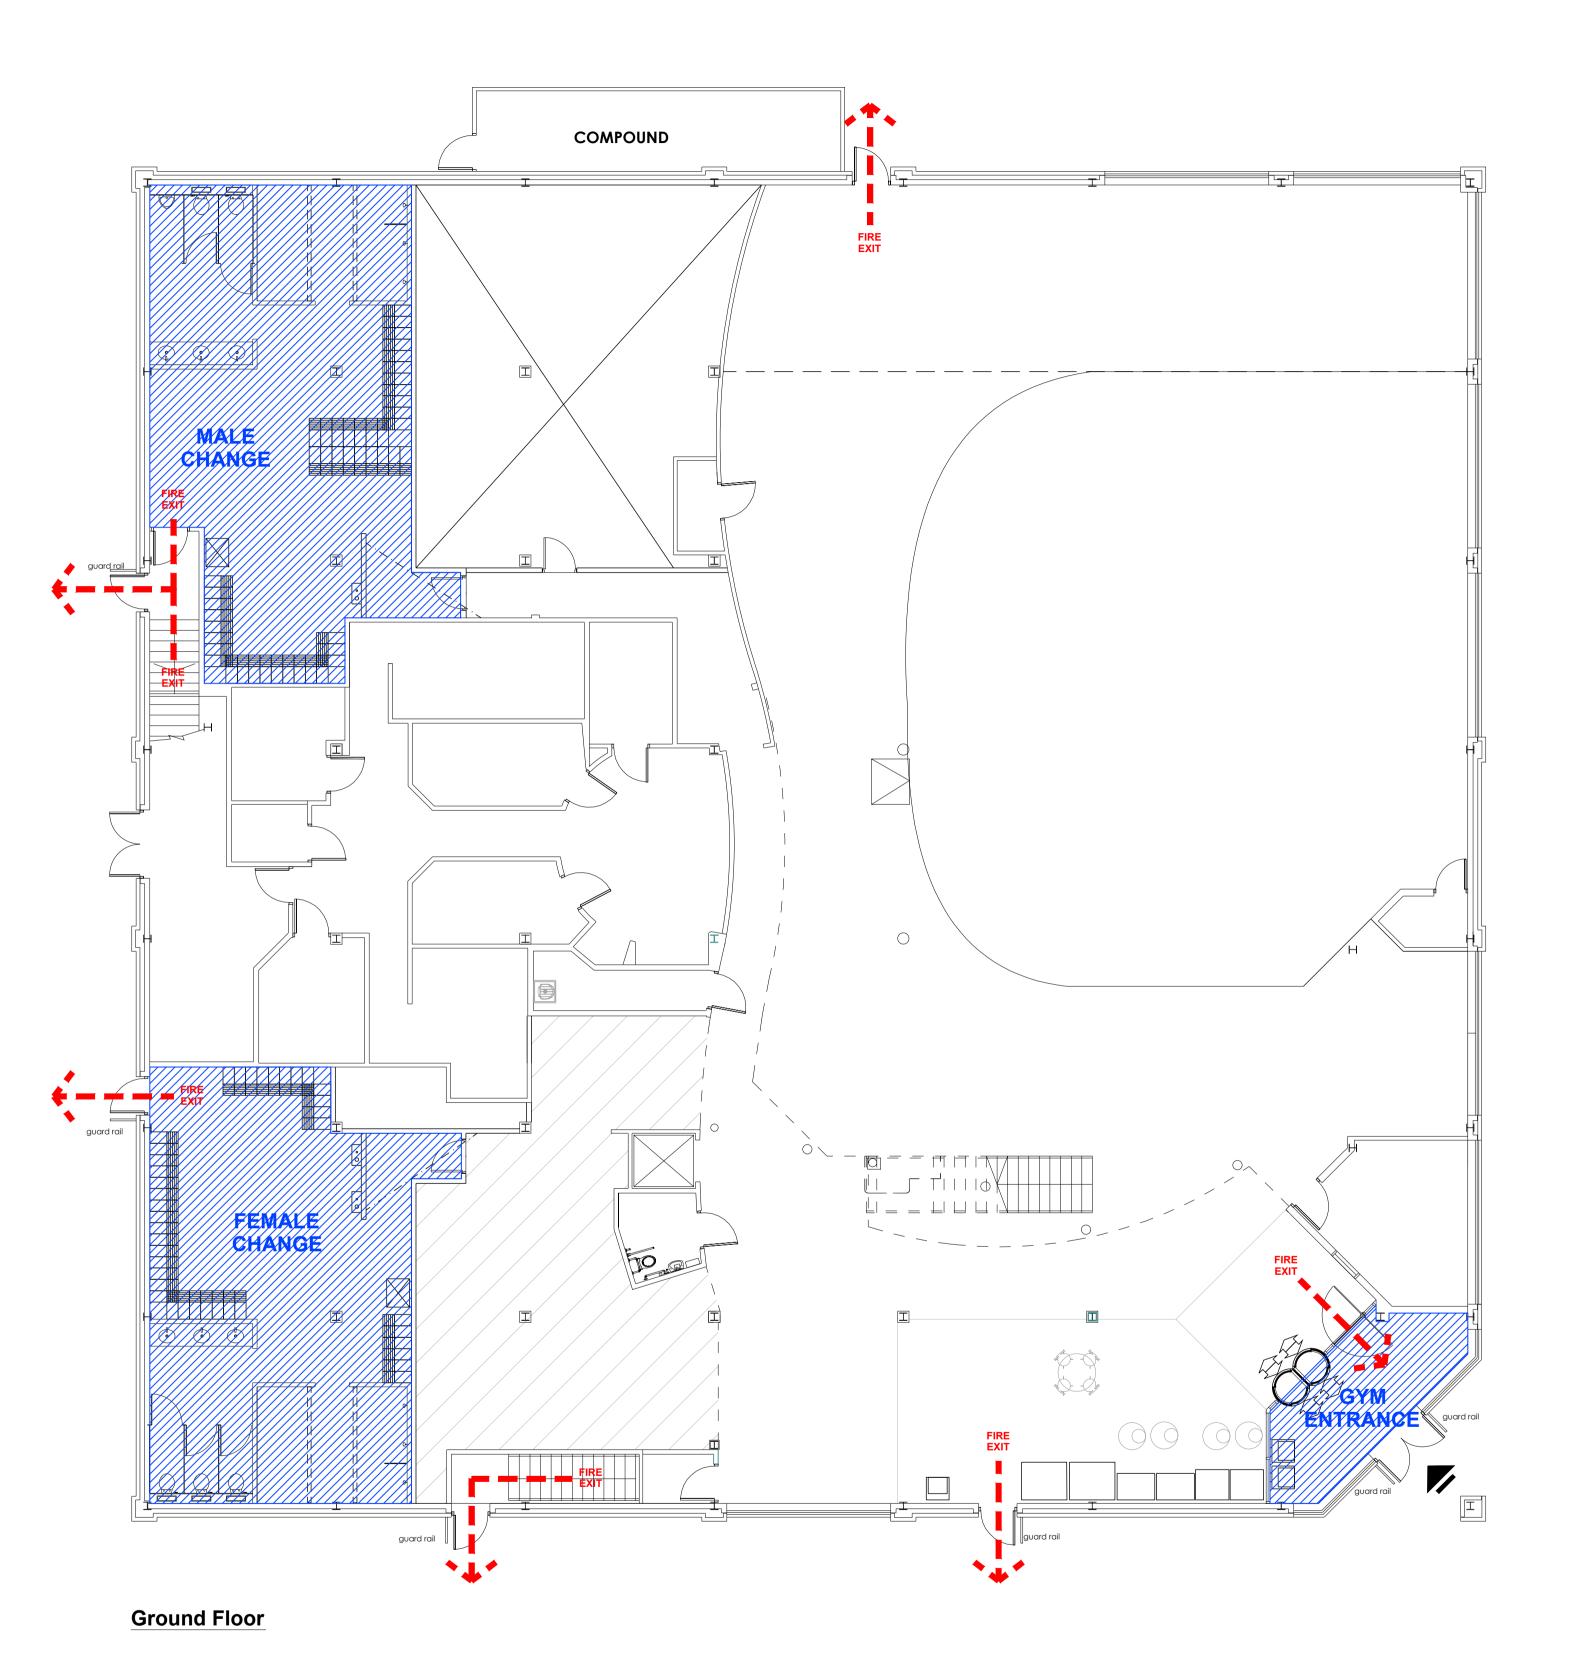

First Floor

MICHAEL HYDE AND ASSOCIATES LIMITED chartered architects

| MANCHESTER ■                                                                                                                       | SHEFFIELD                                                                                                                           |
|------------------------------------------------------------------------------------------------------------------------------------|-------------------------------------------------------------------------------------------------------------------------------------|
| MANCHESTER  51 BARTON ARCADE D E A N S G A T E MANCHESTER M3 2BJ TEL 0161 834 1018 FAX 0161 834 4798 Manchester@MHA architects.com | ALLIANCE HOUSE<br>LEOPOLD STREET<br>SHEFFIELD S1 2GY<br>TEL 0114 2759666<br>FAX 0114 2757751<br>Sheffield @ M H A<br>architects.com |

| REV DATE DESCRIPTI       | ION                    | DRN CH    |
|--------------------------|------------------------|-----------|
| PROJECT TITLE            |                        |           |
| PURE GYM L<br>DEBDALE PA | .TD<br>ARK, MANCHESTER |           |
| DRAWING TITLE            |                        |           |
| PROPOSED<br>FIRE PLAN    | FLOOR PLANS            |           |
| DRAWN / CHECKED          | DATE                   | SCALE     |
| CY/HM                    | OCT '13                | 1:100@A3  |
| JOB No                   | DRAWING                | REVISIONS |
|                          | 2-600                  |           |