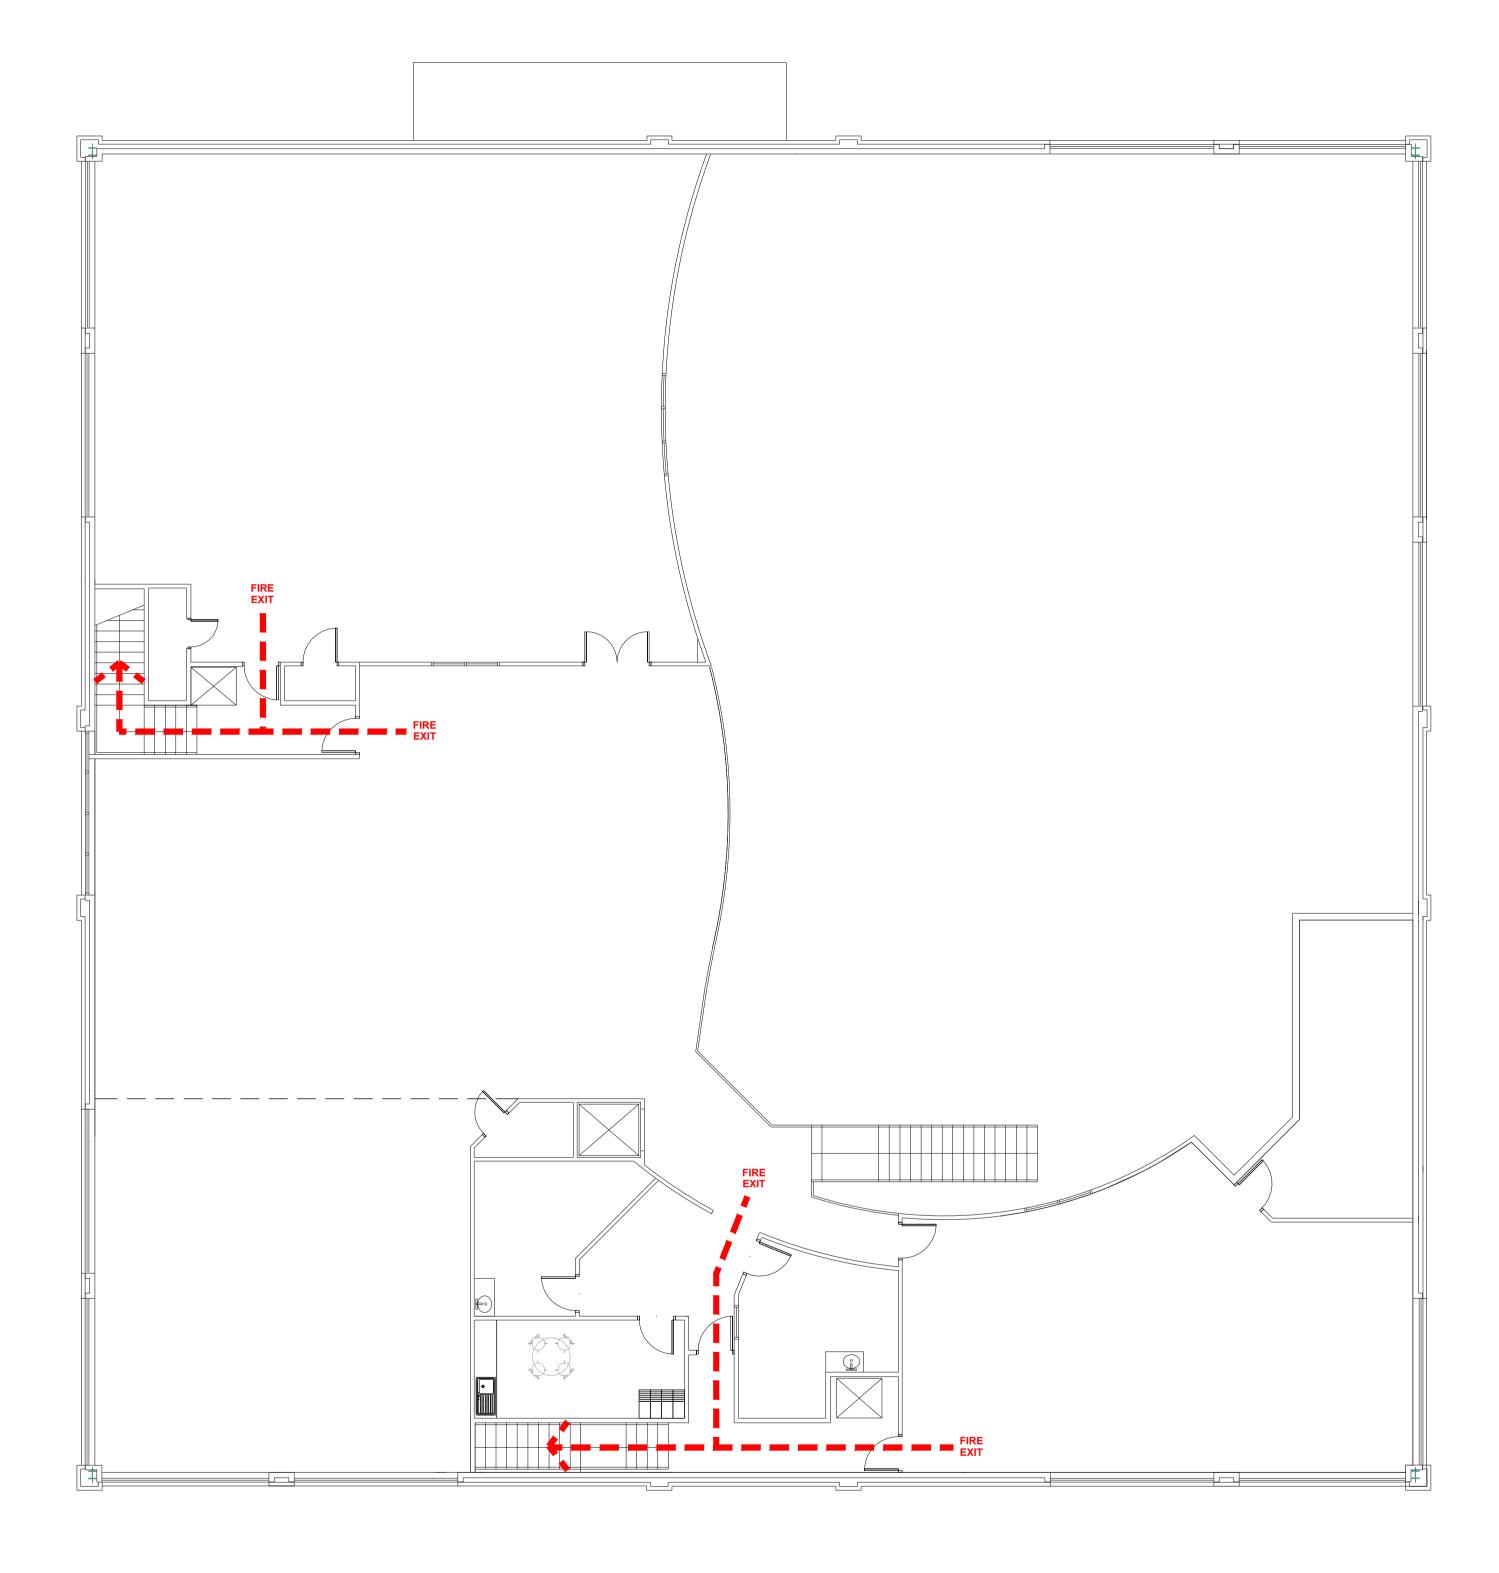

First Floor

MICHAEL HYDE AND ASSOCIATES LIMITED chartered architects

| MANCHESTER ■                                                                                                                       | SHEFFIELD                                                                                                                           |
|------------------------------------------------------------------------------------------------------------------------------------|-------------------------------------------------------------------------------------------------------------------------------------|
| MANCHESTER  51 BARTON ARCADE D E A N S G A T E MANCHESTER M3 2BJ TEL 0161 834 1018 FAX 0161 834 4798 Manchester@MHA architects.com | ALLIANCE HOUSE<br>LEOPOLD STREET<br>SHEFFIELD S1 2GY<br>TEL 0114 2759666<br>FAX 0114 2757751<br>Sheffield @ M H A<br>architects.com |

| REV DATE DESCRIPTI       | ION                    | DRN CH    |
|--------------------------|------------------------|-----------|
| PROJECT TITLE            |                        |           |
| PURE GYM L<br>DEBDALE PA | .TD<br>ARK, MANCHESTER |           |
| DRAWING TITLE            |                        |           |
| PROPOSED<br>FIRE PLAN    | FLOOR PLANS            |           |
| DRAWN / CHECKED          | DATE                   | SCALE     |
| CY/HM                    | OCT '13                | 1:100@A3  |
| JOB No                   | DRAWING                | REVISIONS |
|                          | 2-600                  |           |