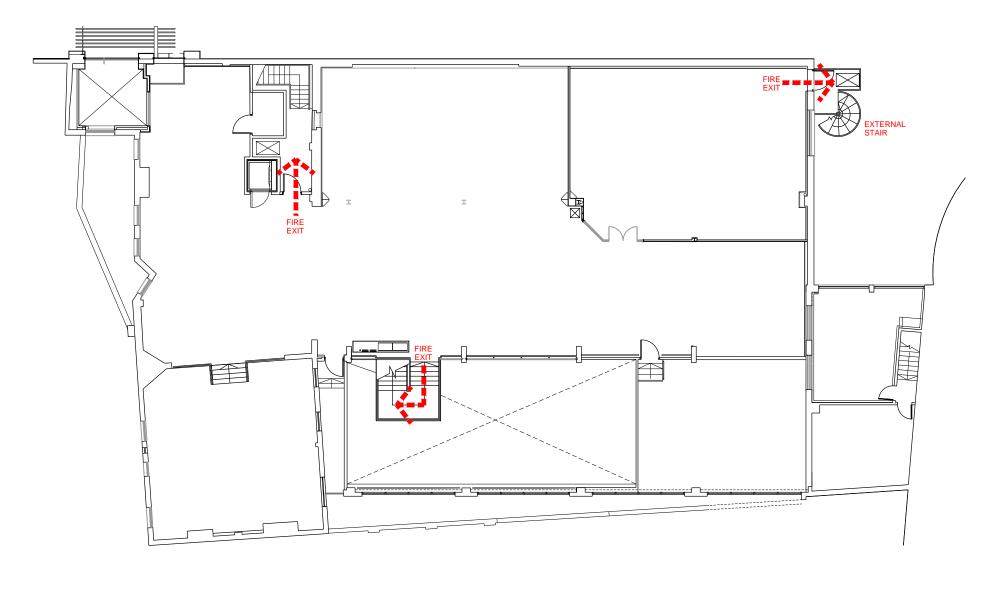

## PURE GYM LTD PROJECT LONDON, BAYSWATER DRAWING TITLE

FIRE EVACUATION PLAN

| THIST LEGIT     |          |            |
|-----------------|----------|------------|
| DRAWN / CHECKED | DATE     | SCALE      |
| JW/LM           | SEPT' 15 | 1:200 @ A3 |
| JOB No          | DRAWING  | REVISIONS  |
| 1PL21           | 2-601    | Α          |