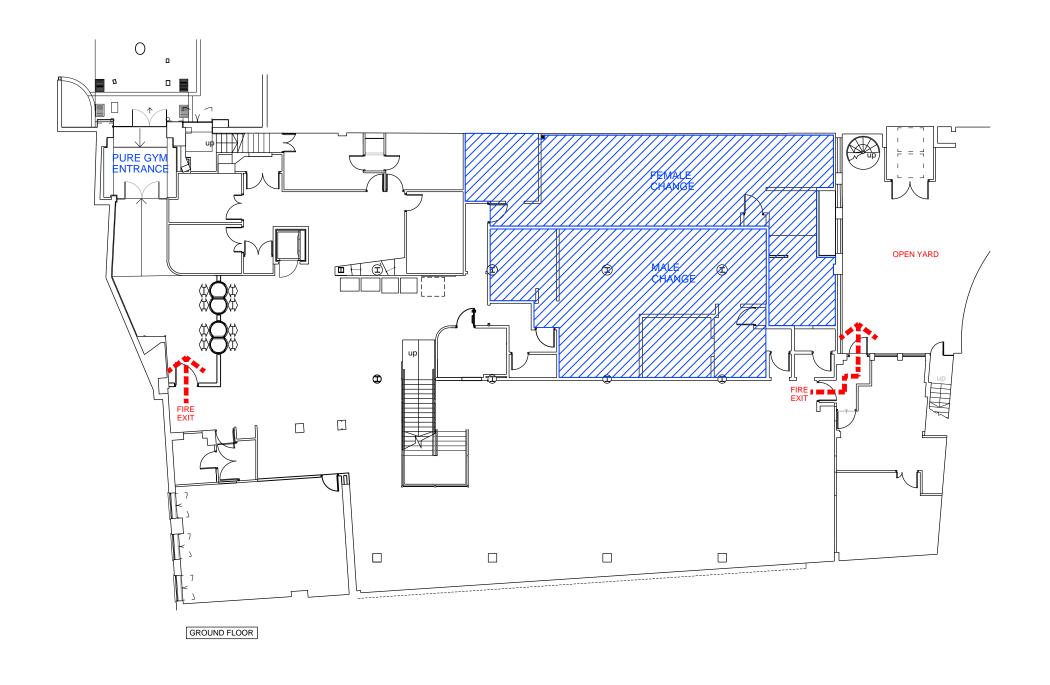

GROUND FLOOR

## PURE GYM LTD PROJECT LONDON, BAYSWATER DRAWING TITLE FIRE EVACUATION PLAN **GROUND FLOOR** DRAWN / CHECKED JW/LM SEPT' 15 1:200 @ A3 REVISIONS DRAWING 1PL21 В 2-600