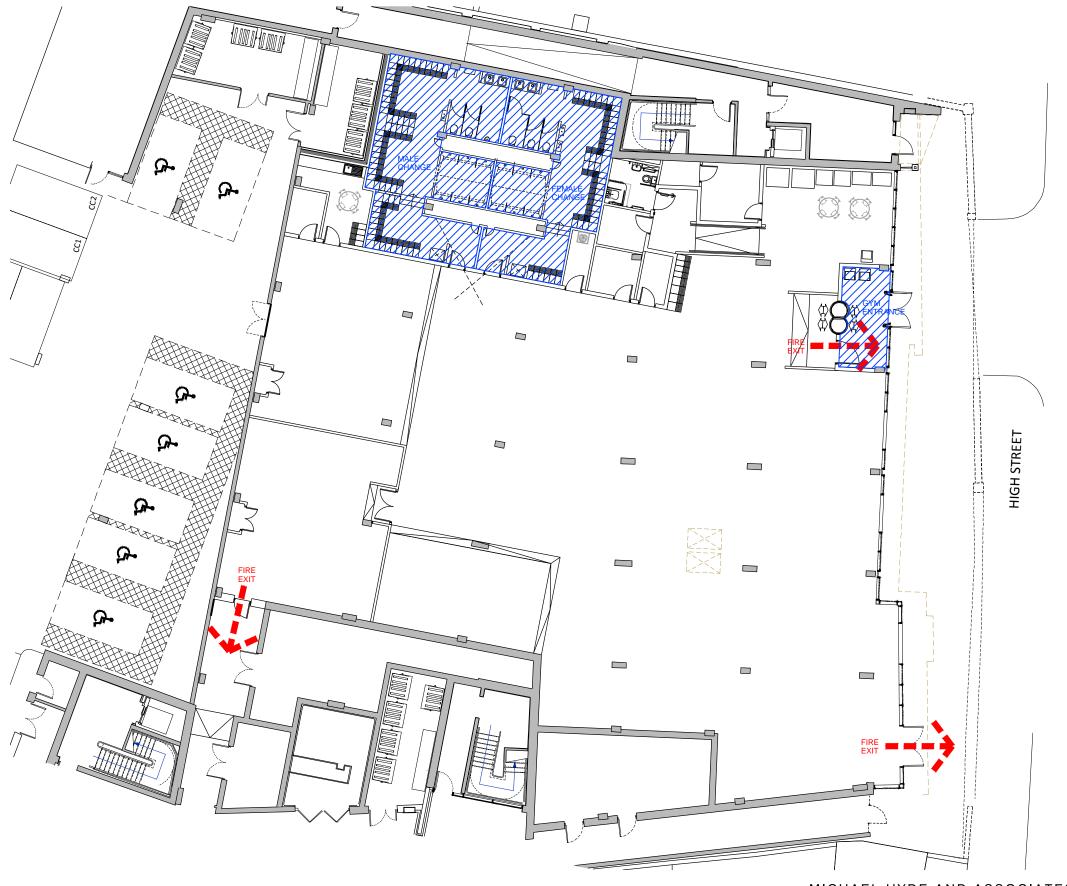

51 BARTON ARCADE ALLIANCE HOUSE

C 02.08.13 LEVEL CHANGES ADDED FOLLOWING CONFIRMATION OF ACOUSTIC FLOORING; FIRE EXIT LOCATION FROM THE REAR RE-LOCATED 17.07.13 DRAWING UPDATED TO REFLECT MODEL TYPE B A 11.07.13 DRAWING UPDATED THROUGHOUT FOLLOWING NEW GYM LAYOUT CW HM REV DATE DESCRIPTION DRN CHK

PURE GYM LTD 283 HIGH STREET, ACTON

DRAWING TITLE

GROUND FLOOR FIRE PLAN

| FINE PLAIN      |         |           |
|-----------------|---------|-----------|
| DRAWN / CHECKED | DATE    | SCALE     |
| CW/HM           | OCT '12 | 1:200@A3  |
| JOB No          | DRAWING | REVISIONS |
| 1PG01-170       | 2-600   | С         |