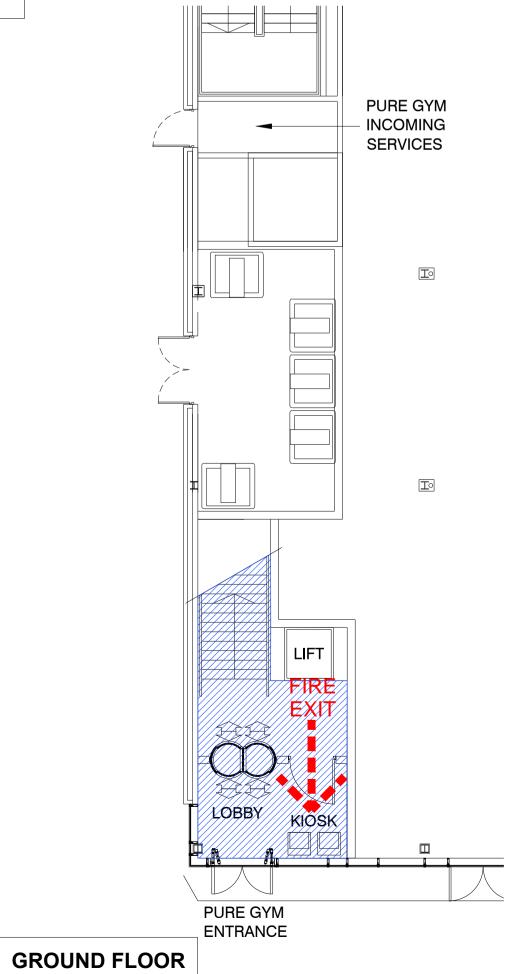

**FIRST FLOOR** 

PURE GYM AREA (RED LINE)

GROUND FLOOR =  $29.5m^2 / 317.5ft^2$ FIRST FLOOR = 1,432.3m<sup>2</sup> / 15,417ft<sup>2</sup>

TOTAL AREA = 1,461.8m<sup>2</sup> / 15,734.7ft<sup>2</sup>

MICHAEL HYDE AND ASSOCIATES LIMITED PROJECT TITLE chartered archited MANCHESTER ■ SHEFFIELD