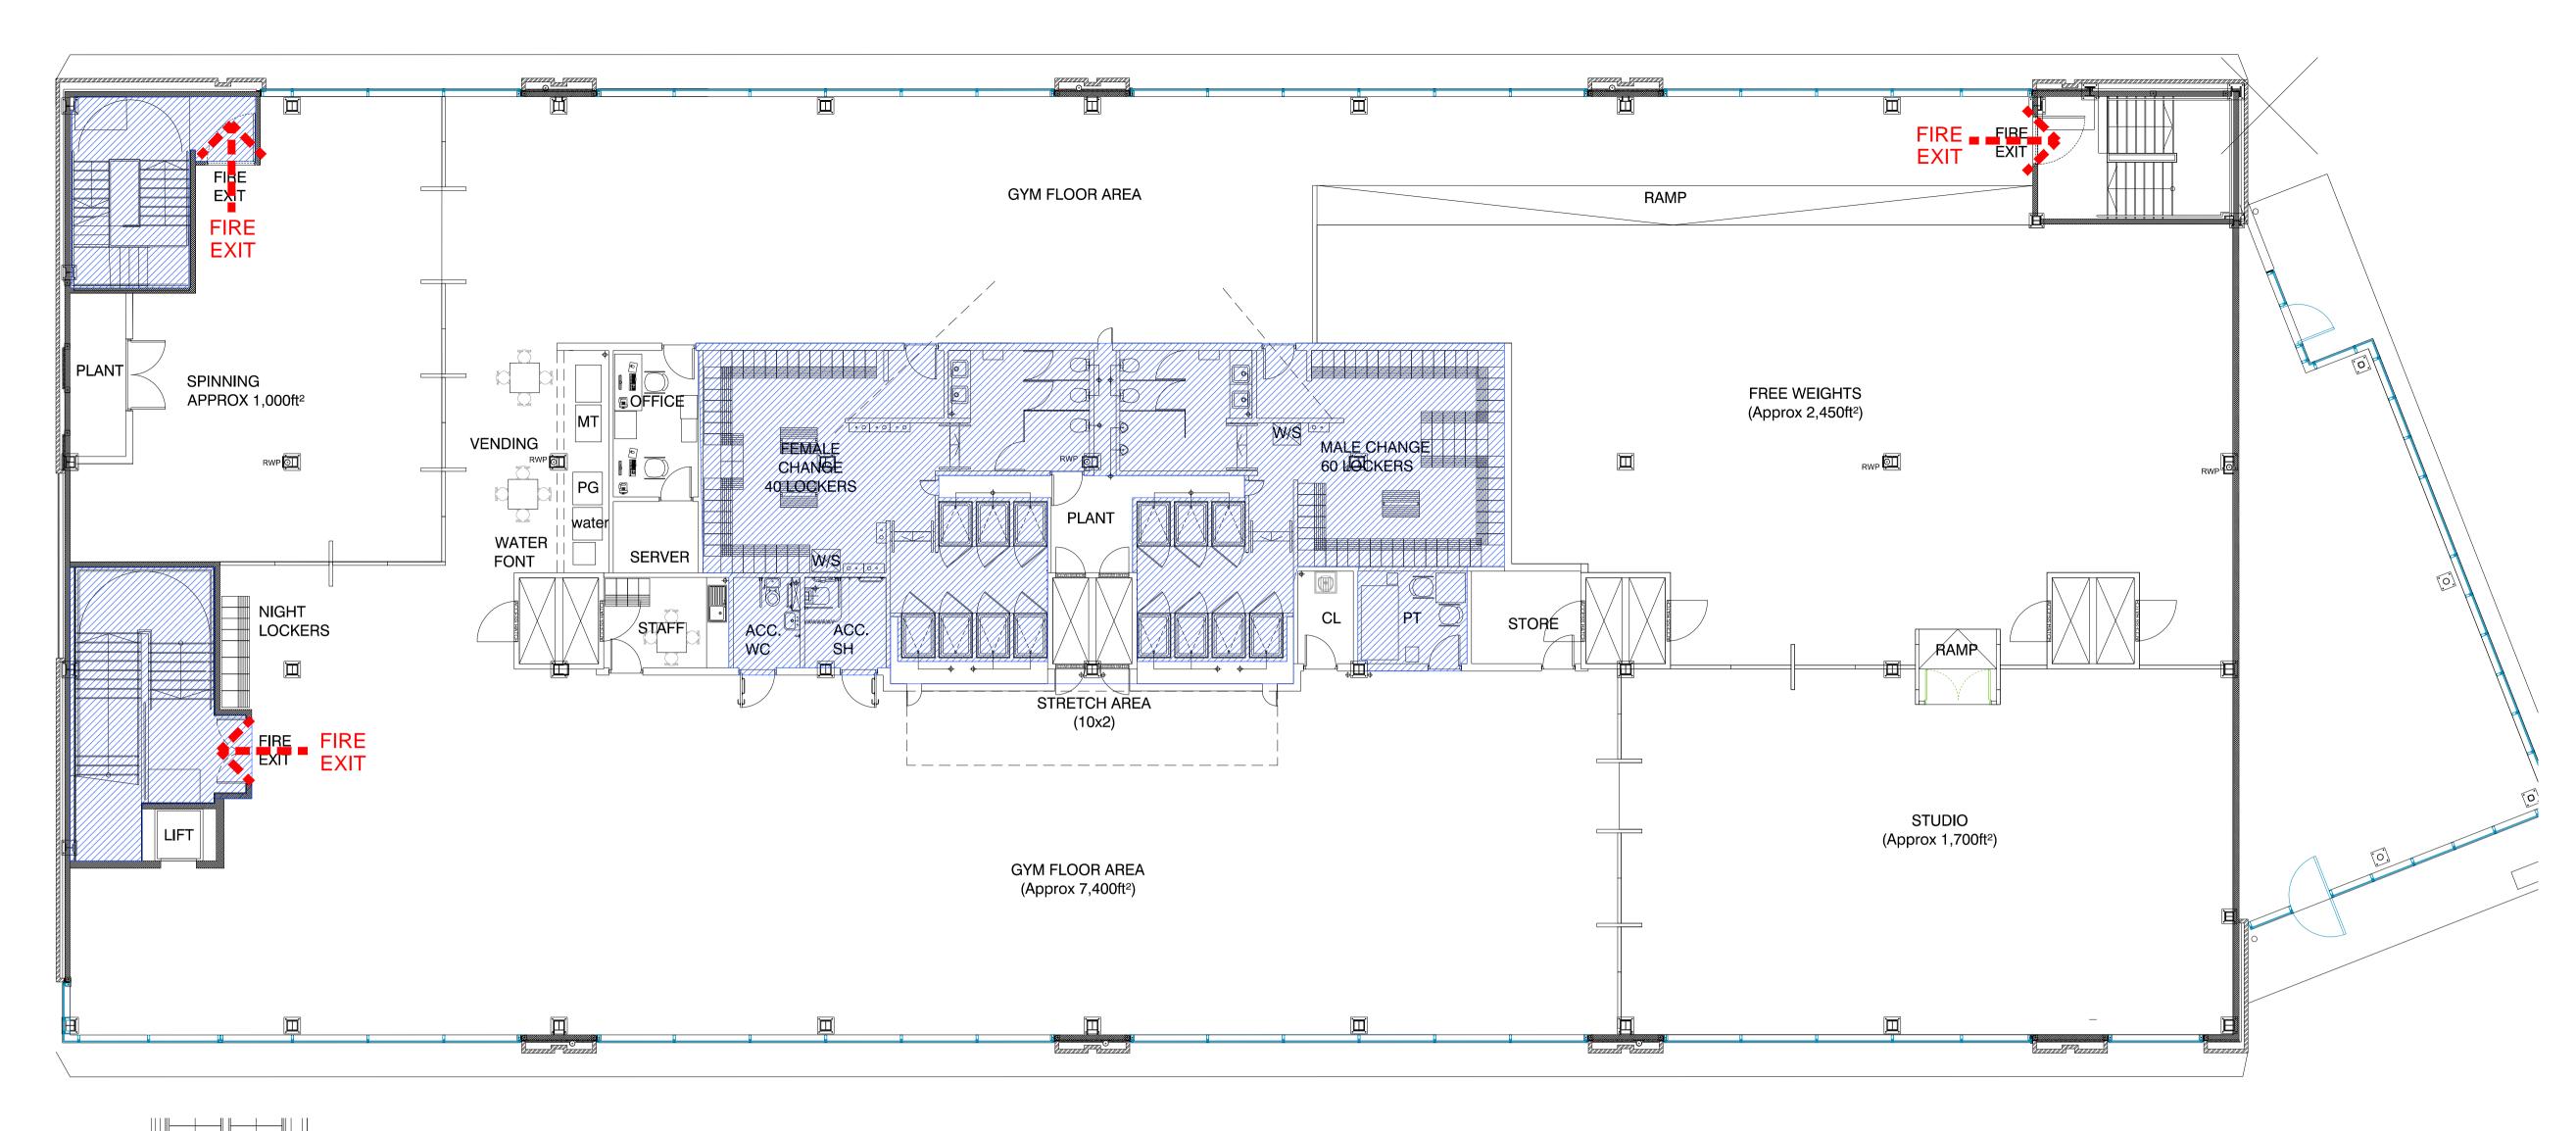

**FIRST FLOOR** 

PURE GYM AREA (RED LINE)

GROUND FLOOR =  $29.5m^2 / 317.5ft^2$ FIRST FLOOR = 1,432.3m<sup>2</sup> / 15,417ft<sup>2</sup>

TOTAL AREA = 1,461.8m<sup>2</sup> / 15,734.7ft<sup>2</sup>

MICHAEL HYDE AND ASSOCIATES LIMITED PROJECT TITLE chartered archited MANCHESTER ■ SHEFFIELD