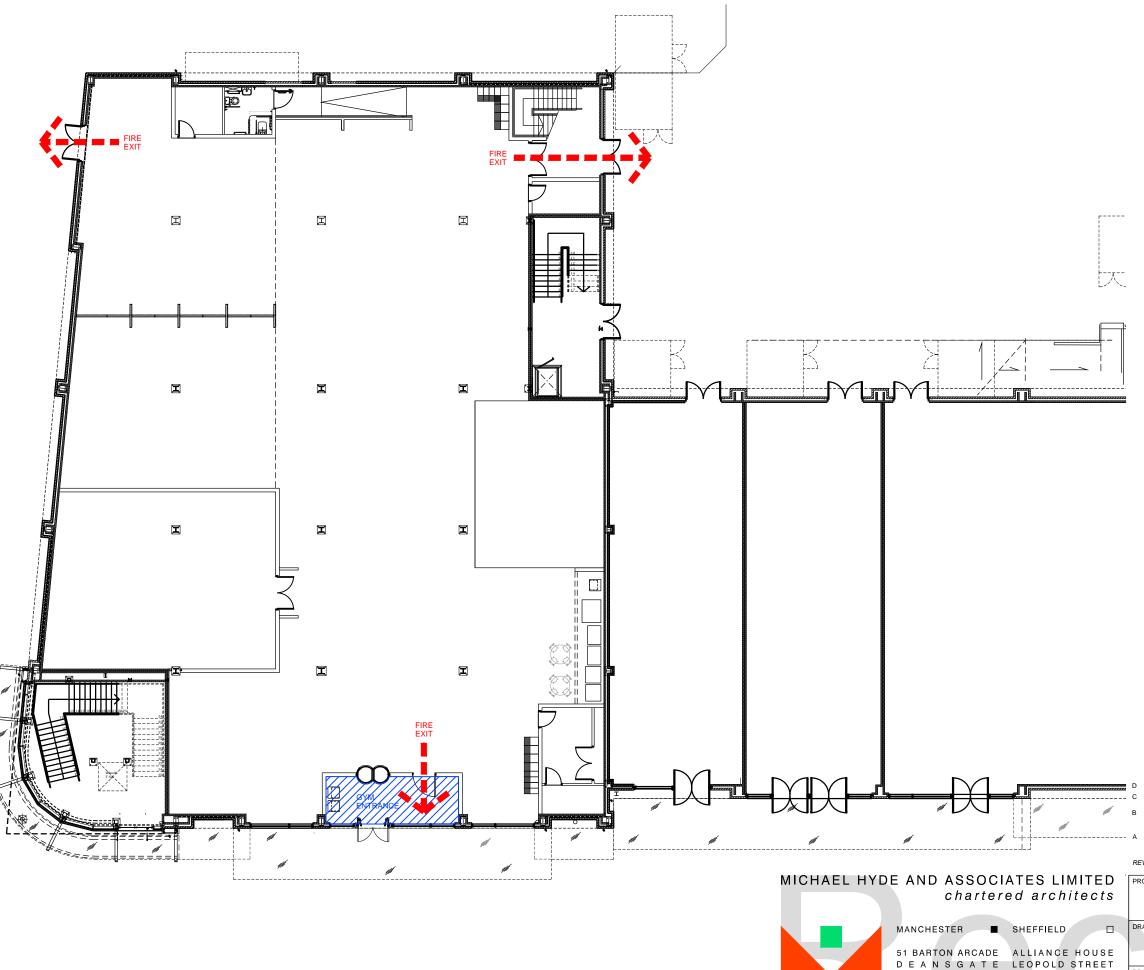

|                           | в                                 | 22.11.13 CHANGING ROOMS & STAIRS AMENDED THROUGHOUT TO RETAIN<br>EXISTING ON SITE STAIR OPENING IN CONCRETE SLAB |     |        |        |   |  |      |      |       |             | НМ  |
|---------------------------|-----------------------------------|------------------------------------------------------------------------------------------------------------------|-----|--------|--------|---|--|------|------|-------|-------------|-----|
|                           | A                                 | A 08.11.13 DRAWING UPDATED THROUGHOUT FOLLOWING AMENDMENTS MADE<br>TO CHANGING ROOMS                             |     |        |        |   |  |      |      |       | CW          | НМ  |
|                           | REV                               | REV DATE DESCRIPTION                                                                                             |     |        |        |   |  |      |      |       | DRN         | СНК |
|                           | PROJECT TITLE                     |                                                                                                                  |     |        |        |   |  |      |      |       |             |     |
|                           | PURE GYM LTD<br>TESCO, HEDNESFORD |                                                                                                                  |     |        |        |   |  |      |      |       |             |     |
| FIRE PLAN<br>GROUND FLOOR |                                   |                                                                                                                  |     |        |        |   |  |      |      |       |             |     |
|                           | DRAW                              | /N / CHEC                                                                                                        | KED | DATE   |        |   |  | SCAL | .E   |       |             |     |
|                           |                                   | CW/H                                                                                                             | м   | C      | OCT '1 | 3 |  |      | 1:2  | 200 @ | ) <b>A3</b> |     |
|                           | JOB N                             |                                                                                                                  |     | DRAWIN |        |   |  | REVI | SION | 3     |             |     |
|                           |                                   | 1PG7                                                                                                             | 1   | 2      | -600   |   |  |      | D    |       |             |     |