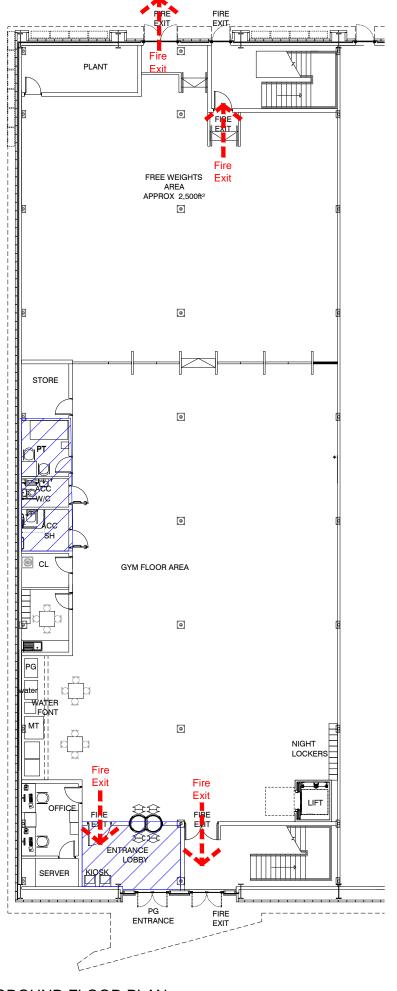

FIRST FLOOR PLAN

## MICHAEL HYDE AND ASSOCIATES LIMITED PROJECT TITLE chartered architects



MANCHESTER

51 BARTON ARCADE ABBEY HOUSE D E A N S G A T E 11 LEOPOLD STREET MANCHESTER M3 2BJ SHEFFIELD S1 2GY TEL 0161 834 1018 TEL 0114 2727123 FAX 0161 834 4798 FAX 0114 2753043 Manchester@MHA Sheffield@MHA architects.com architects.com

■ SHEFFIELD

REV DATE DESCRIPTION DRN CHK PURE GYM LTD

ROBROYSTON RETAIL PARK, GLASGOW DRAWING TITLE 

FIRE EVACUATION PLAN GROUND AND FIRST FLOOR

| DRAWN / CHECKED | DATE     | SCALE      |
|-----------------|----------|------------|
| CM/GL           | SEPT '15 | 1:200 @ A3 |
| JOB No          | DRAWING  | REVISIONS  |
| 1PG134          | 2-600    | -          |

**GROUND FLOOR PLAN**