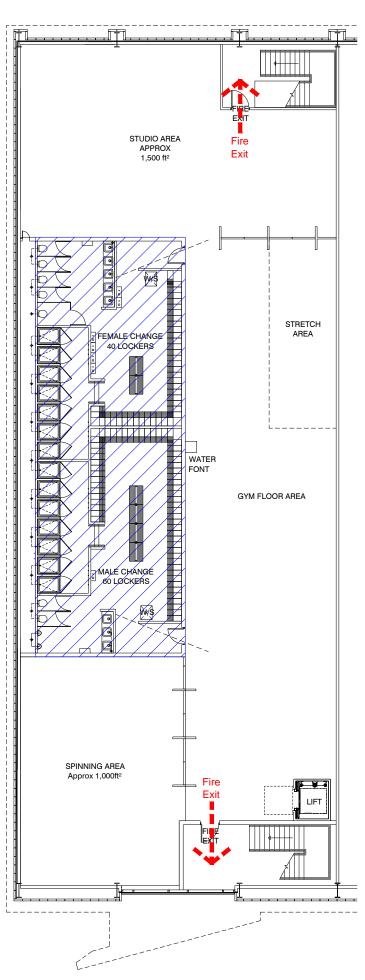

FIRST FLOOR PLAN

## MICHAEL HYDE AND ASSOCIATES LIMITED PROJECT TITLE chartered architects



MANCHESTER

51 BARTON ARCADE ABBEY HOUSE D E A N S G A T E 11 LEOPOLD STREET MANCHESTER M3 2BJ SHEFFIELD S1 2GY TEL 0161 834 1018 TEL 0114 2727123 FAX 0161 834 4798 FAX 0114 2753043 Manchester@MHA Sheffield@MHA architects.com architects.com

■ SHEFFIELD

REV DATE DESCRIPTION DRN CHK PURE GYM LTD

ROBROYSTON RETAIL PARK, GLASGOW DRAWING TITLE 

FIRE EVACUATION PLAN GROUND AND FIRST FLOOR

| DRAWN / CHECKED | DATE     | SCALE      |
|-----------------|----------|------------|
| CM/GL           | SEPT '15 | 1:200 @ A3 |
| JOB No          | DRAWING  | REVISIONS  |
| 1PG134          | 2-600    | -          |

**GROUND FLOOR PLAN**