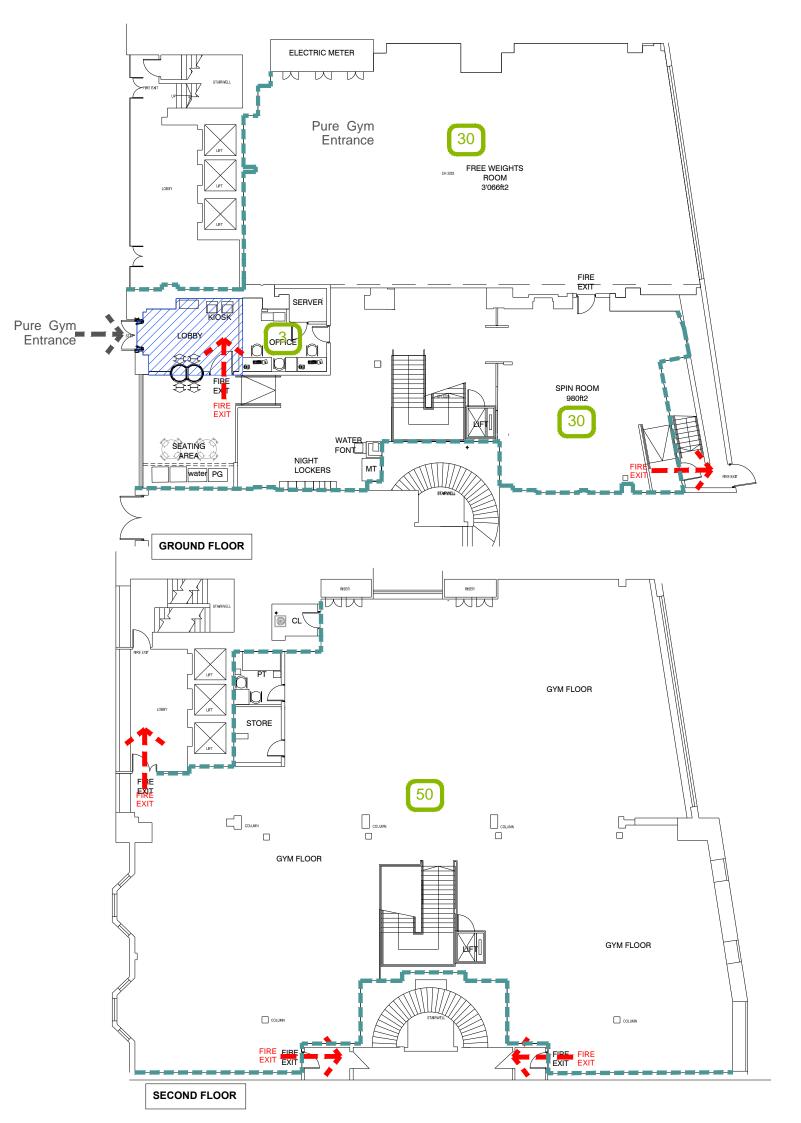

| C |            | DRAWING UPDATED TO SHOW RAMP ADDED ADJACENT TO THE<br>OFFICE TO OVERCOME LEVEL CHANGE; DOOR ADDED BETWEEN<br>FREE WEIGHTS AND SPIN STUDIO FOR PRIVACY: DDA LOBBY TO |     |     |  |
|---|------------|---------------------------------------------------------------------------------------------------------------------------------------------------------------------|-----|-----|--|
|   |            | REAR FIRE EXIT CHANGED TO RAMP                                                                                                                                      | CM  | GL  |  |
|   | 24.11.15   | DRAWING UPDATED FOLLOWING SITE MEETING 18.11.2015                                                                                                                   | CM  | GL  |  |
|   | 14.10.15   | DRAWING UPDATED TO SHOW EXISTING MEANS OF ESCAPE                                                                                                                    | GL  | HM  |  |
|   | 21.08.15   | OCCUPANCY LEVELS ADDED TO THE DRAWING                                                                                                                               | GL  | HM  |  |
|   | 19.08.15   | FIRE EXIT LOCATIONS UPDATED TO REFLECT AS THE AS BUILT<br>ARRANGEMENT; PROTECTED CORRIDOR INTRODUCED TO THE FRONT<br>OF THE CHANGING ROOMS                          | GL  | НМ  |  |
|   | 13.08.15   | INDICATIVE BACK STAIR ADDED TO PLANS FOLLOWING REQUEST FROM CSQ                                                                                                     | СМ  | GL  |  |
|   | 05.08.15   | DRAWING UPDATED TO SHOW LOCATION OF EXISTING 60 MINUTE<br>COMPARTMENT WALLS FOLLOWING WARRANT OFFICER'S REPORT.                                                     | СМ  | GL  |  |
|   | 11.06.2015 | JOB NO. CHANGED FROM 1PG-681 TO 1PG-119                                                                                                                             | sgl | GL  |  |
|   | 10.06.2015 | FIRST TOILET ACCOMMODATION REVISED                                                                                                                                  | sgl | GL  |  |
| v | DATE       | DESCRIPTION                                                                                                                                                         | DRN | СНК |  |
|   |            |                                                                                                                                                                     |     |     |  |