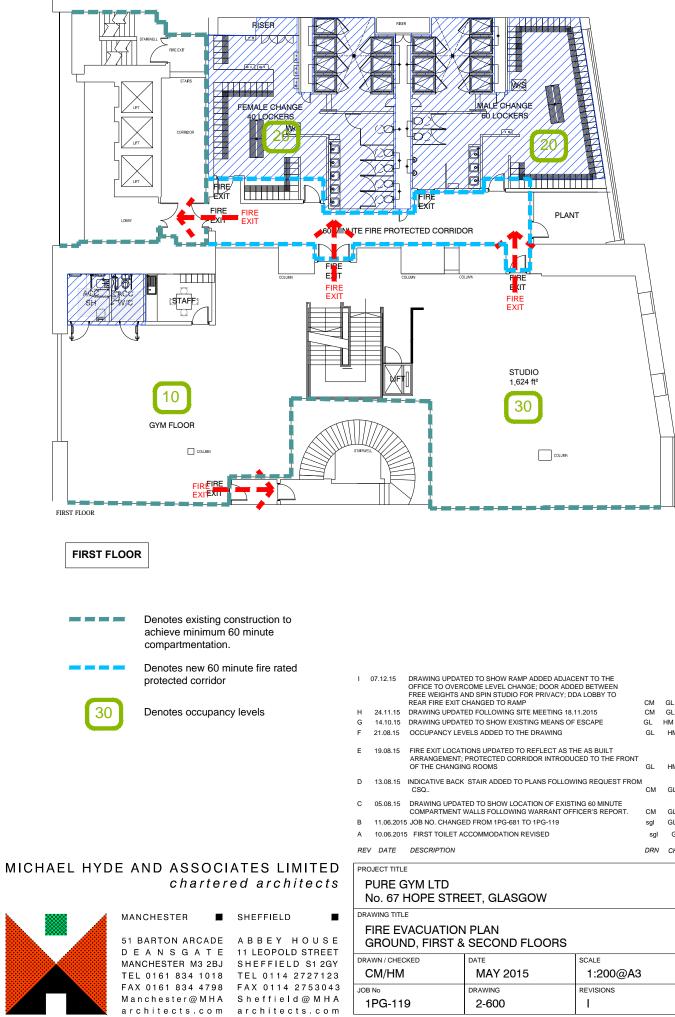

| C |            | DRAWING UPDATED TO SHOW RAMP ADDED ADJACENT TO THE<br>OFFICE TO OVERCOME LEVEL CHANGE; DOOR ADDED BETWEEN<br>FREE WEIGHTS AND SPIN STUDIO FOR PRIVACY: DDA LOBBY TO |     |     |  |
|---|------------|---------------------------------------------------------------------------------------------------------------------------------------------------------------------|-----|-----|--|
|   |            | REAR FIRE EXIT CHANGED TO RAMP                                                                                                                                      | CM  | GL  |  |
|   | 24.11.15   | DRAWING UPDATED FOLLOWING SITE MEETING 18.11.2015                                                                                                                   | CM  | GL  |  |
|   | 14.10.15   | DRAWING UPDATED TO SHOW EXISTING MEANS OF ESCAPE                                                                                                                    | GL  | HM  |  |
|   | 21.08.15   | OCCUPANCY LEVELS ADDED TO THE DRAWING                                                                                                                               | GL  | HM  |  |
|   | 19.08.15   | FIRE EXIT LOCATIONS UPDATED TO REFLECT AS THE AS BUILT<br>ARRANGEMENT; PROTECTED CORRIDOR INTRODUCED TO THE FRONT<br>OF THE CHANGING ROOMS                          | GL  | НМ  |  |
|   | 13.08.15   | INDICATIVE BACK STAIR ADDED TO PLANS FOLLOWING REQUEST FROM CSQ                                                                                                     | СМ  | GL  |  |
|   | 05.08.15   | DRAWING UPDATED TO SHOW LOCATION OF EXISTING 60 MINUTE<br>COMPARTMENT WALLS FOLLOWING WARRANT OFFICER'S REPORT.                                                     | СМ  | GL  |  |
|   | 11.06.2015 | JOB NO. CHANGED FROM 1PG-681 TO 1PG-119                                                                                                                             | sgl | GL  |  |
|   | 10.06.2015 | FIRST TOILET ACCOMMODATION REVISED                                                                                                                                  | sgl | GL  |  |
| v | DATE       | DESCRIPTION                                                                                                                                                         | DRN | СНК |  |
|   |            |                                                                                                                                                                     |     |     |  |

| ROJECT TITLE                                          |          |           |  |  |  |  |
|-------------------------------------------------------|----------|-----------|--|--|--|--|
| PURE GYM LTD                                          |          |           |  |  |  |  |
| No. 67 HOPE STREET, GLASGOW                           |          |           |  |  |  |  |
| RAWING TITLE                                          |          |           |  |  |  |  |
| FIRE EVACUATION PLAN<br>GROUND, FIRST & SECOND FLOORS |          |           |  |  |  |  |
| RAWN / CHECKED                                        | DATE     | SCALE     |  |  |  |  |
| CM/HM                                                 | MAY 2015 | 1:200@A3  |  |  |  |  |
| OB No                                                 | DRAWING  | REVISIONS |  |  |  |  |
| 1PG-119                                               | 2-600    | I         |  |  |  |  |