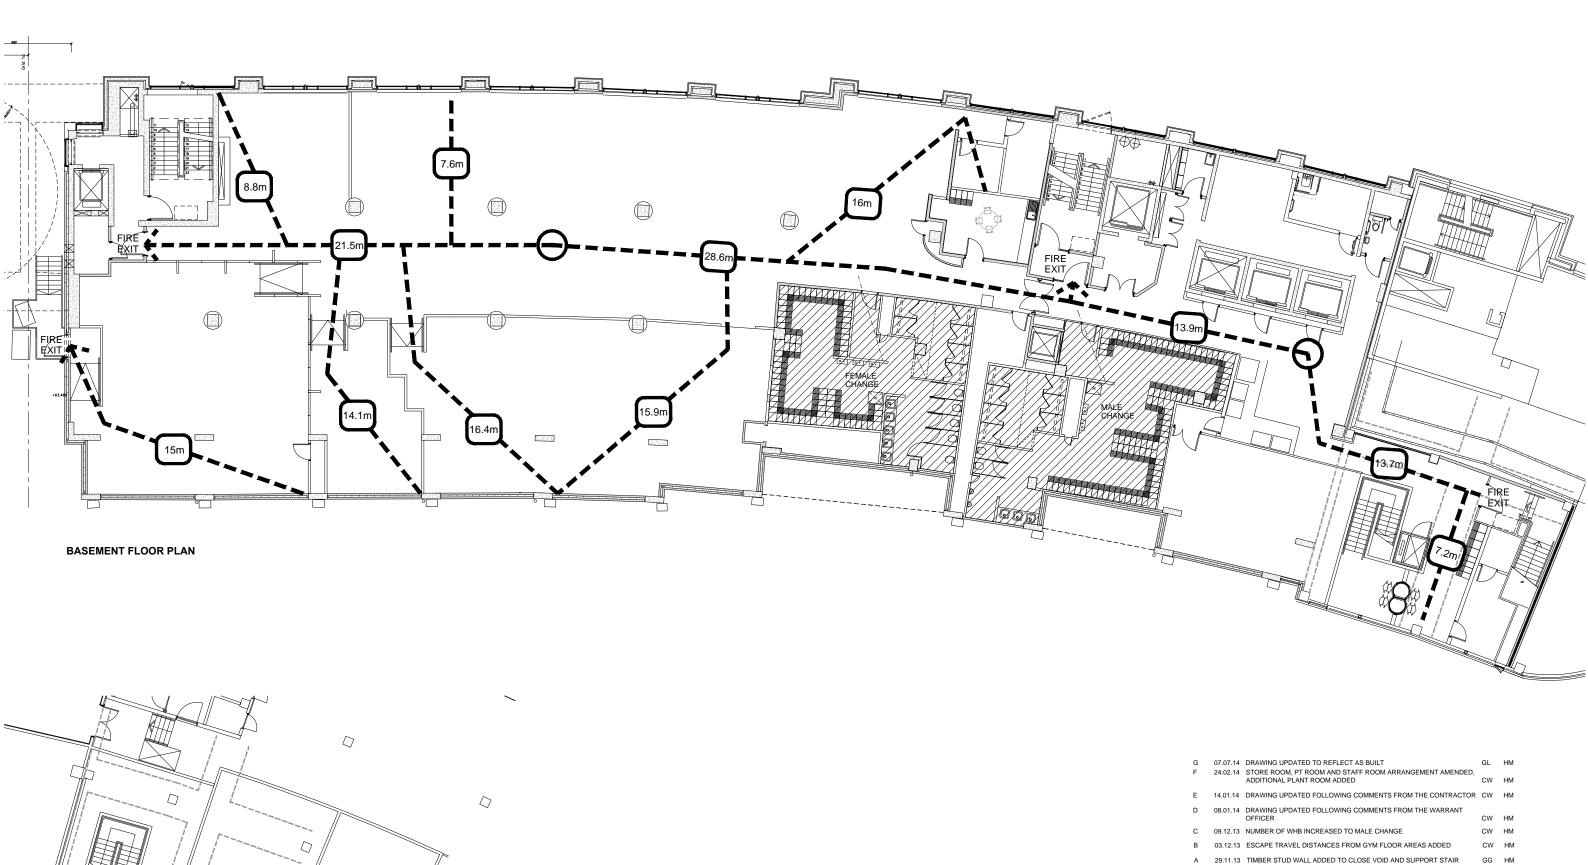

## MICHAEL HYDE AND ASSOCIATES LIMITED chartered architects

Denotes Escape Distance

**GROUND FLOOR PLAN** 

MANCHESTER ■ SHEFFIELD

51 BARTON ARCADE ALLIANCE HOUSE D E A N S G A T E LEOPOLD STREET MANCHESTER M3 2BJ SHEFFIELD S1 2GY TEL 0161 834 1018 TEL 0114 2759666 FAX 0161 834 4798 FAX 0114 2757751 Manchester@MHA Sheffield@MHA architects.com architects.com

REV DATE DESCRIPTION PROJECT TITLE

PURE GYM LTD EXCHANGE CRESCENT, EDINBURGH

**GROUND & BASEMENT FLOOR** FIRE EVACUATION PLAN

| DRAWN / CHECKED  CW/HM | NOV '13 | 1:250@A3  |
|------------------------|---------|-----------|
| JOB No                 | DRAWING | REVISIONS |
| 1PG01-333              | 2-600   | G         |