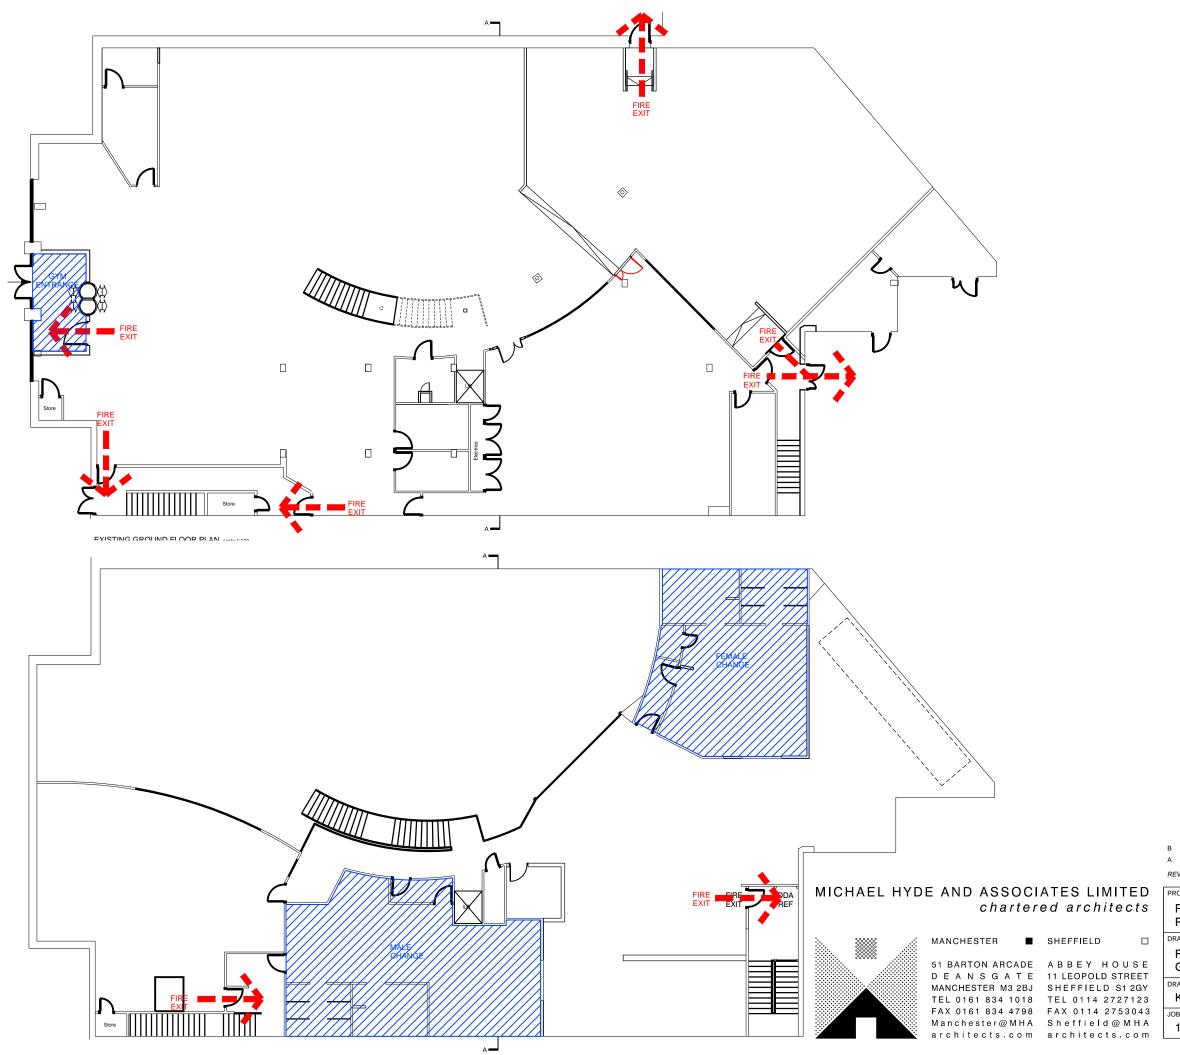

| B<br>A                                                 |                            | CHANGES MADE FOLLOWING SITE VISIT ON THE 3RD FEB<br>DRAWING UPDATED TO MATCH CHANGES TO G.A PLAN |                   |                     |     | HM<br>HM |
|--------------------------------------------------------|----------------------------|--------------------------------------------------------------------------------------------------|-------------------|---------------------|-----|----------|
| REV                                                    | DATE                       | DESCRIPTION                                                                                      |                   |                     | DRN | СНК      |
| PROJECT TITLE PURE GYM LTD PROJECT CARBON, LONDONDERRY |                            |                                                                                                  |                   |                     |     |          |
| FIRE EVACUATION PLAN<br>GROUND AND MEZZANINE FLOOR     |                            |                                                                                                  |                   |                     |     |          |
|                                                        | drawn / checked<br>KW/HM   |                                                                                                  | DATE<br>DEC' 2014 | scale<br>1:200 @ A3 |     |          |
|                                                        | <sup>ЈОВ №</sup><br>1РG100 |                                                                                                  | drawing<br>2-600  | REVISIONS<br>B      |     |          |