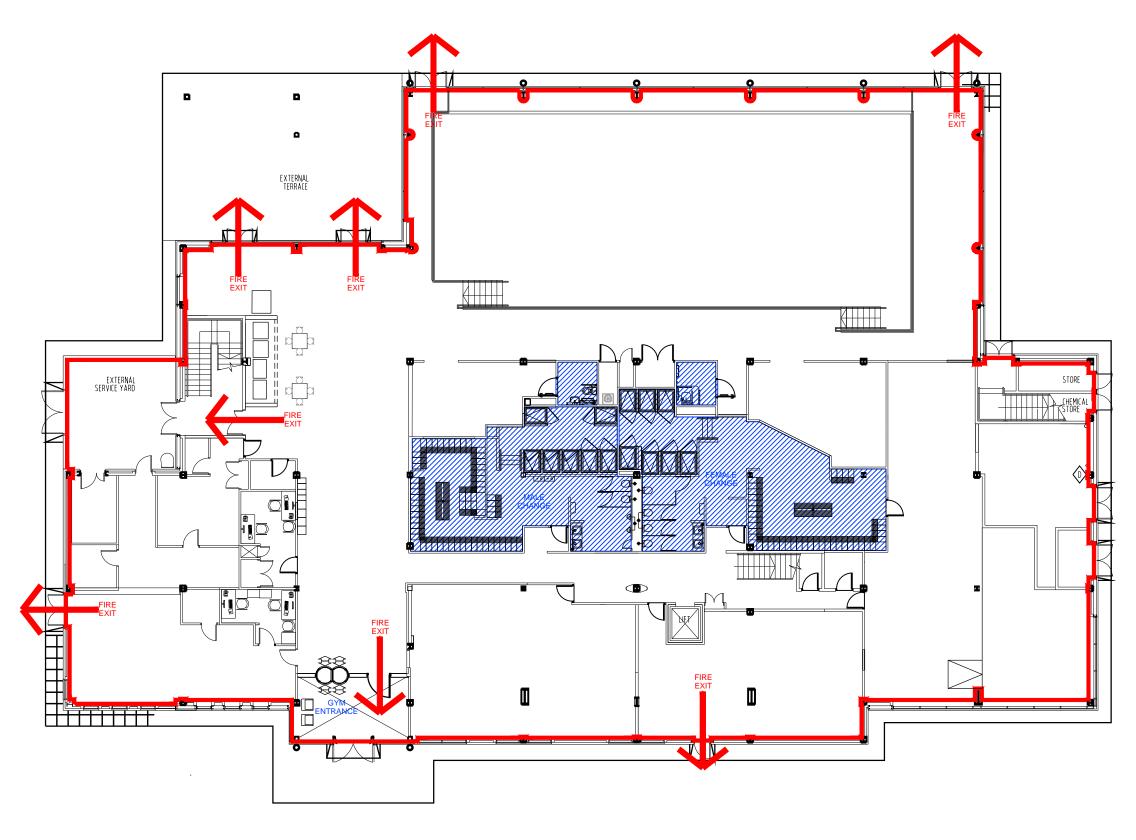

#### PURE GYM LTD OLDHAM STREET, DENTON DRAWING TITLE FIRE EVACUATION PLAN GROUND FLOOR DRAWN / CHECKED CM/HM MAY '15 1:200 @ A3 REVISIONS DRAWING В 1PG113 2-600

DRN CHK