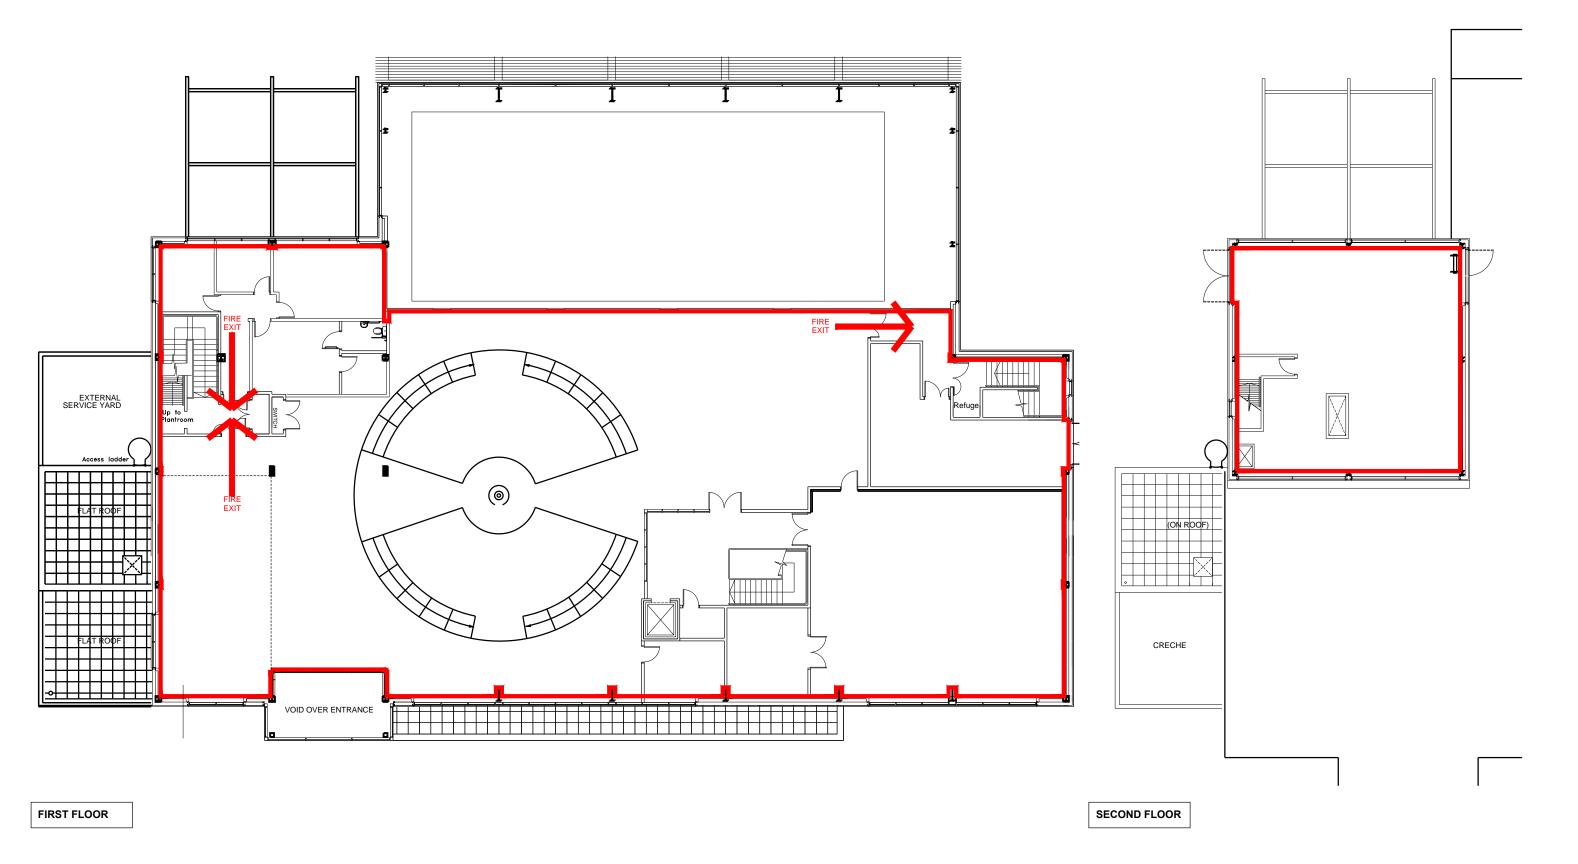

## FIRE EVACUATION PLAN FIRST & SECOND FLOOR PLANS

| DRAWN/CHECKED CM/HM | MAY '15 | scale<br>1:200 @ A3 |
|---------------------|---------|---------------------|
| JOB No              | DRAWING | REVISIONS           |
| 1PG113              | 2-601   | Α                   |

**GROUND FLOOR** 