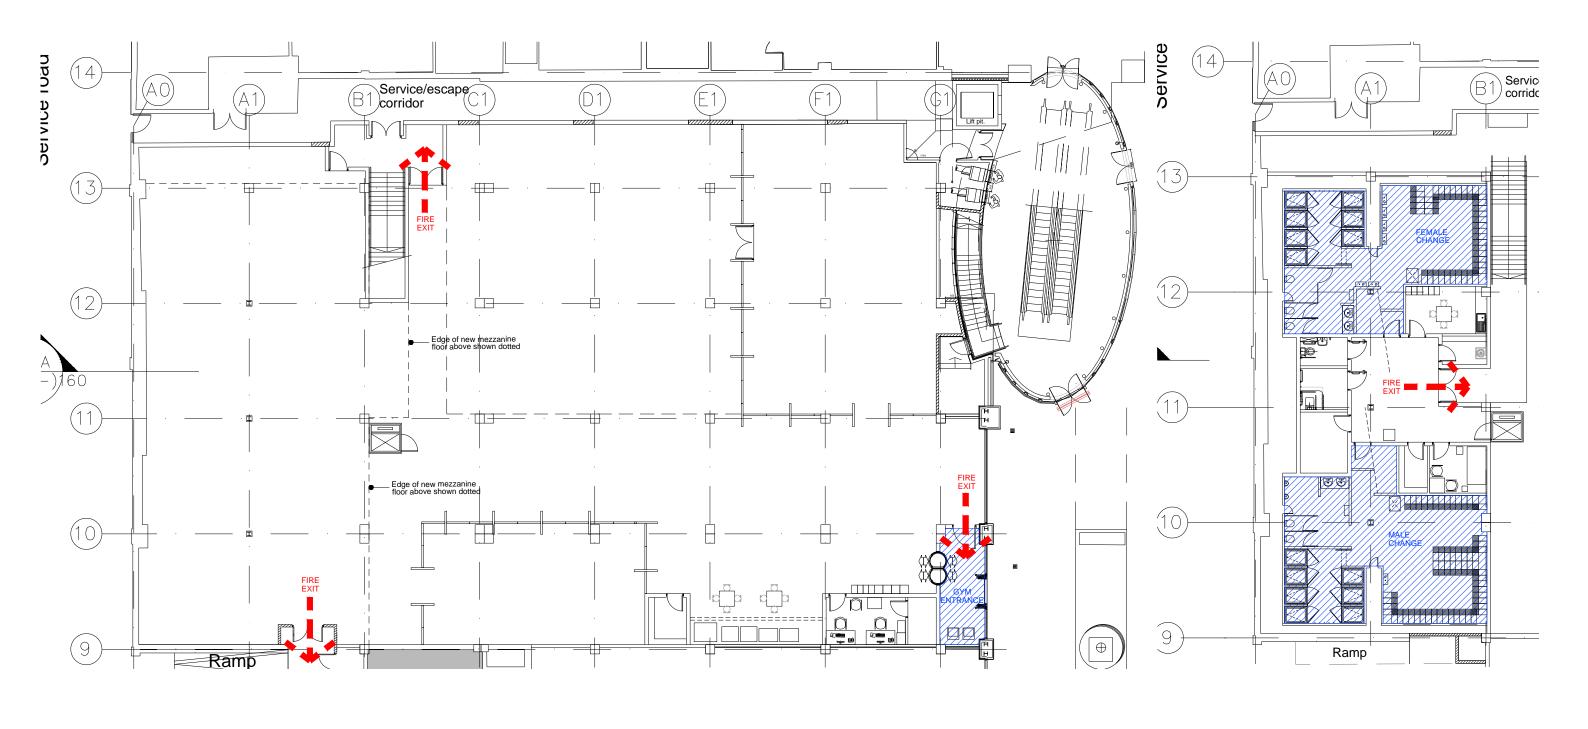

CM GL

CM GL

PROJECT TITLE PURE GYM LTD

DRAWING TITLE

GROUND AND MEZZANINE FLOOR FIRE EVACUATION PLAN

AINSWORTH ST MALL, BLACKBURN

| DRAWN / CHECKED  KW/HM | FEB 2015 | 1:200 @ A3 |
|------------------------|----------|------------|
| JOB No                 | DRAWING  | REVISIONS  |
| 1PG01-434              | 2-600    | B          |