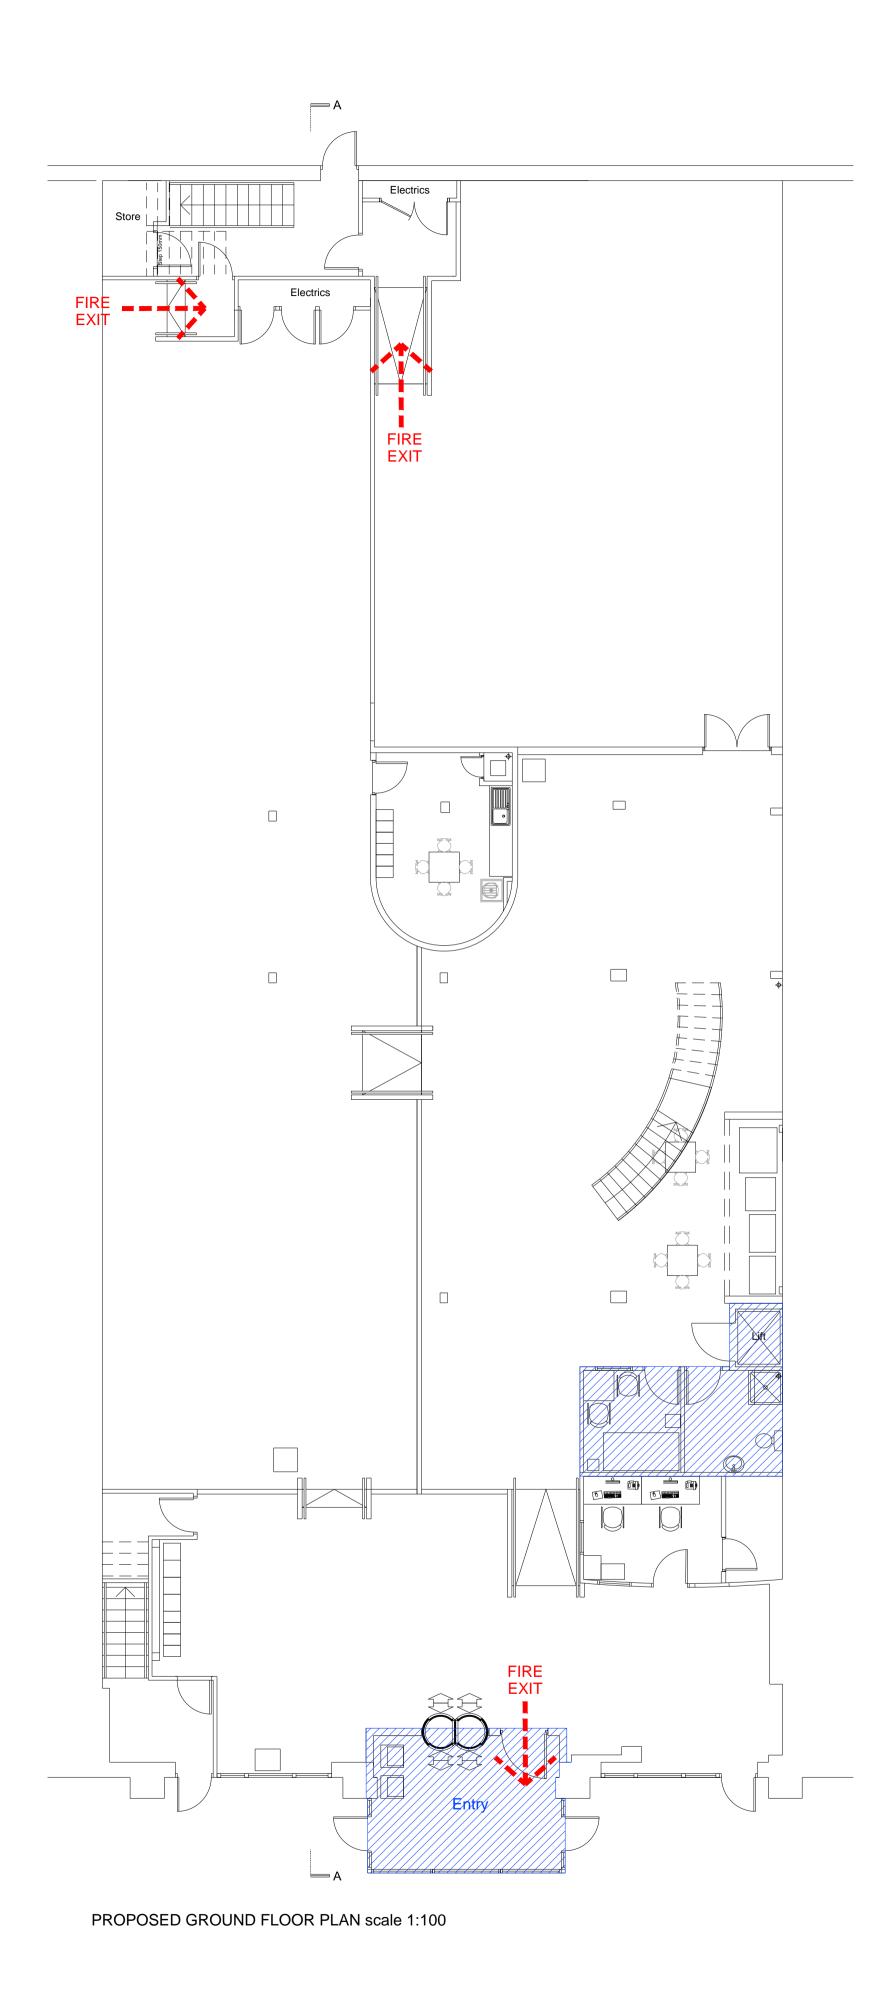

| DE AND ASSOCIATES LIMITED chartered architects                                                      | PROJECT TITLE PURE GYM LTE BOUCHER RD,          | )                | DRN CHK             |
|-----------------------------------------------------------------------------------------------------|-------------------------------------------------|------------------|---------------------|
| MANCHESTER ■ SHEFFIELD ■  51 BARTON ARCADE ABBEY HOUSE DEANSGATE 11 LEOPOLD STREET                  | FIRE EVACUATION PLAN GROUND, FIRST & MEZZ FLOOR |                  |                     |
| MANCHESTER M3 2BJ SHEFFIELD S1 2GY TEL 0161 834 1018 TEL 0114 2727123                               | DRAWN / CHECKED  CM/GL                          | SEPT 2015        | SCALE<br>1:100 @ A1 |
| FAX 0161 834 4798 FAX 0114 2753043<br>Manchester@MHA Sheffield@MHA<br>architects.com architects.com | JOB No<br>1PG124                                | DRAWING<br>2-600 | REVISIONS -         |