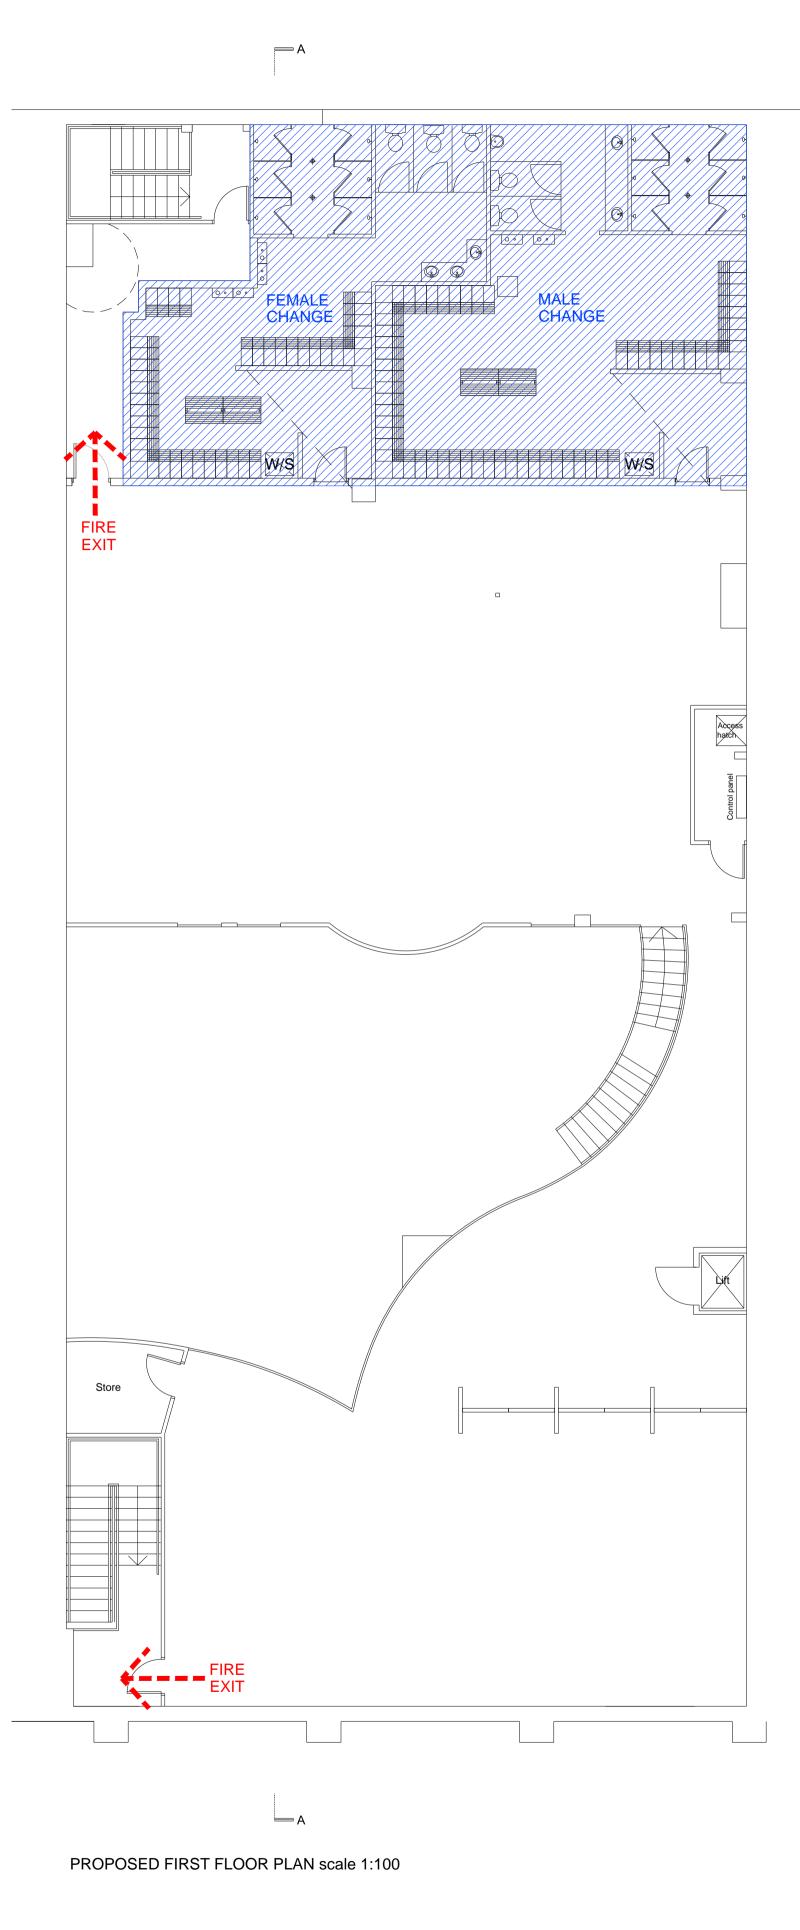

| DE AND ASSOCIATES LIMITED chartered architects                                                      | PROJECT TITLE PURE GYM LTE BOUCHER RD,          | )                | DRN CHK             |
|-----------------------------------------------------------------------------------------------------|-------------------------------------------------|------------------|---------------------|
| MANCHESTER ■ SHEFFIELD ■  51 BARTON ARCADE ABBEY HOUSE DEANSGATE 11 LEOPOLD STREET                  | FIRE EVACUATION PLAN GROUND, FIRST & MEZZ FLOOR |                  |                     |
| MANCHESTER M3 2BJ SHEFFIELD S1 2GY TEL 0161 834 1018 TEL 0114 2727123                               | DRAWN / CHECKED  CM/GL                          | SEPT 2015        | SCALE<br>1:100 @ A1 |
| FAX 0161 834 4798 FAX 0114 2753043<br>Manchester@MHA Sheffield@MHA<br>architects.com architects.com | JOB No<br>1PG124                                | DRAWING<br>2-600 | REVISIONS -         |